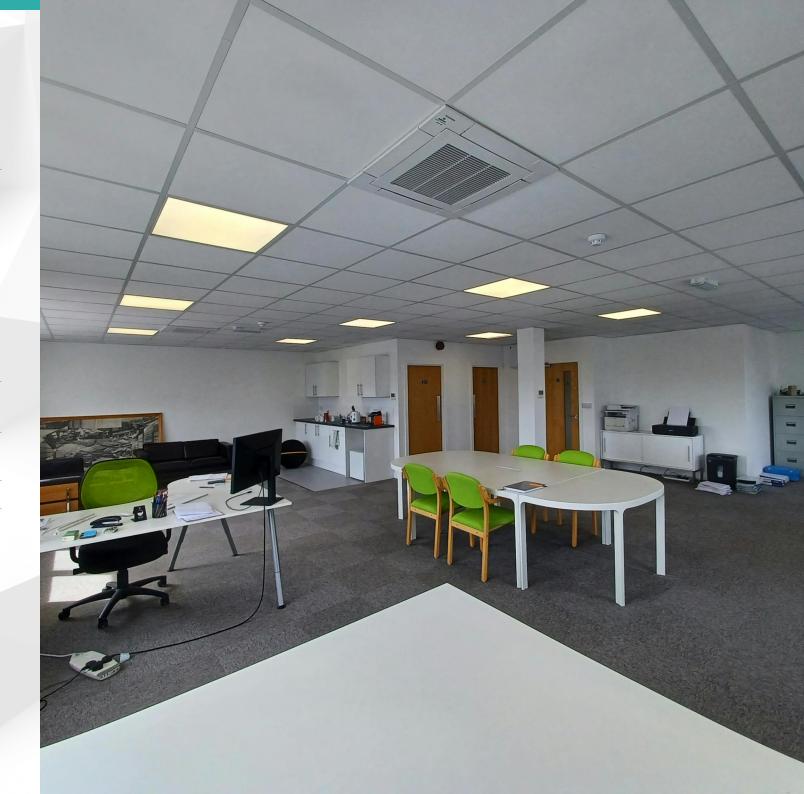

#### **Description**

Haviland House is a detached, 3-storey office building with clad elevations and UPVC double glazed windows.

Suite 6 is located on the first floor and benefits from stair and lift access. The suite has male and female WCs, kitchenette and is open plan.

Suite 9 is located on the second floor and has stair access. The suite has its own W.C facilities and kitchenette and has both open plan and partitioned offices.

Both suites benefit from following brief specification:

- Suspended ceilings
- Lighting
- Air conditioning
- Carpets
- Kitchenette facilities
- Access control system

Externally the suite is allocated Suite 6 is allocated 4 car parking spaces and Suite 9 is allocated 5.