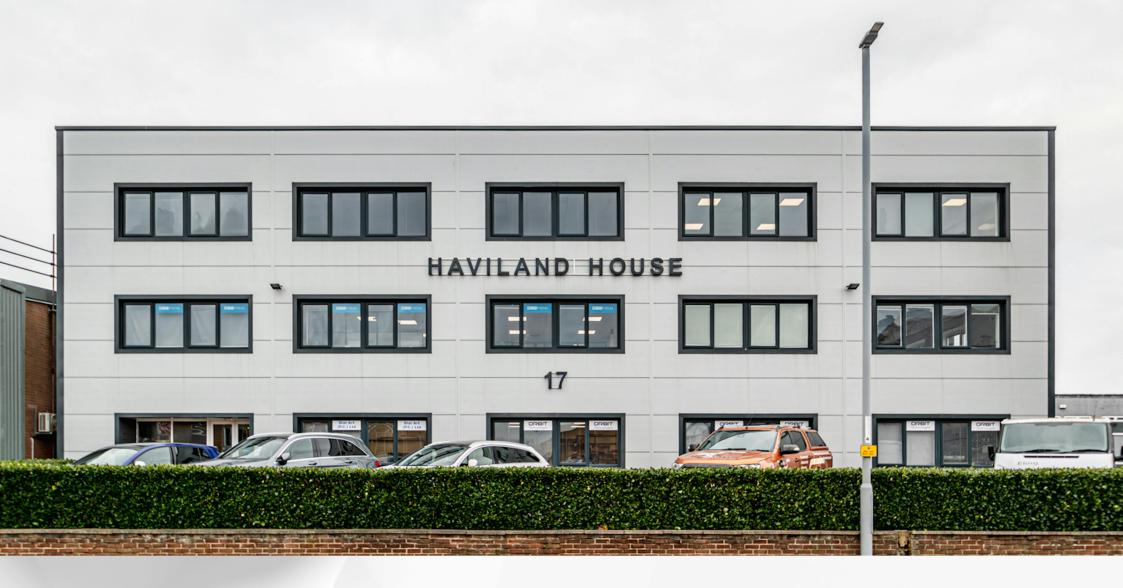

#### **Description**

Haviland House is a detached, 3-storey office building with clad elevations and UPVC double glazed windows.

Suite 6 is located on the first floor and benefits from stair and lift access. The suite has male and female WCs, kitchenette and is open plan.