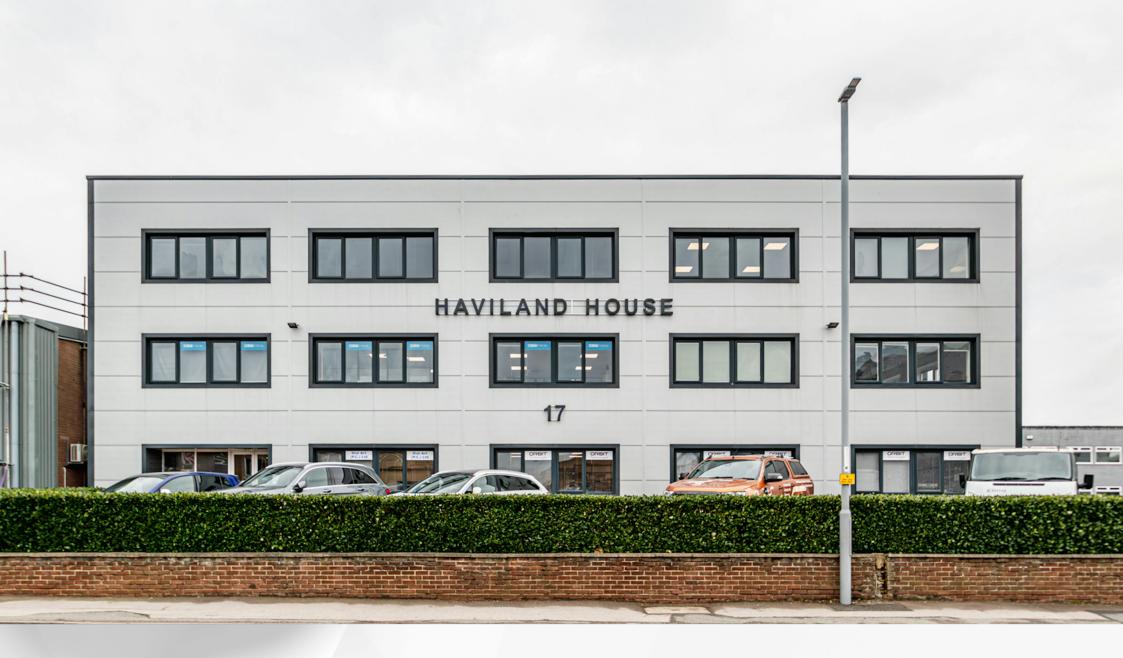

#### **Description**

Haviland House is a detached, 3-storey office building with clad elevations and UPVC double glazed windows.

Suite 6 is located on the first floor and benefits from stair and lift access. The suite has male and female WCs, kitchenette and is open plan.