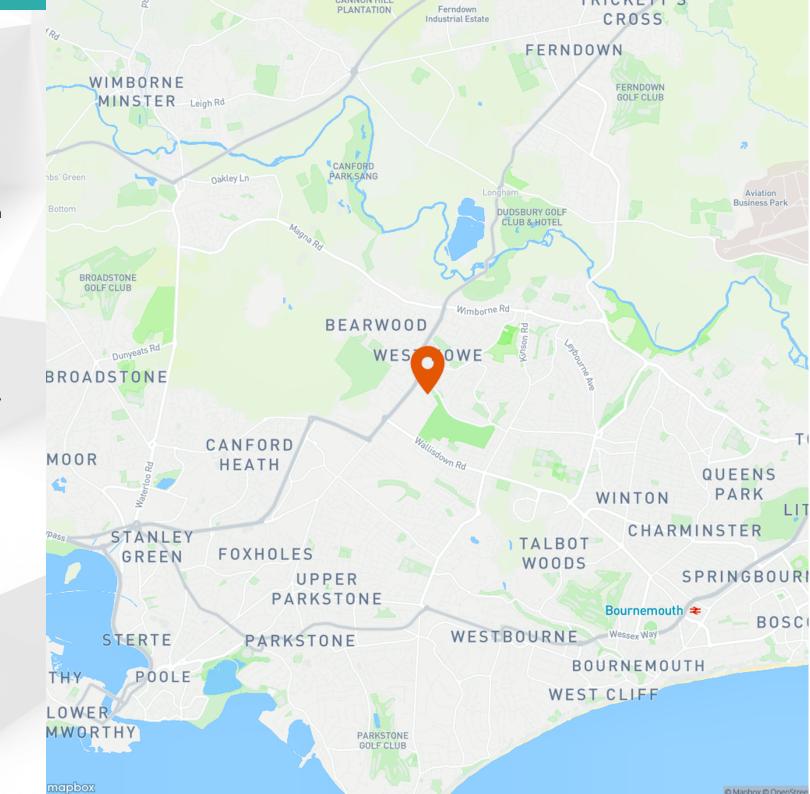

### Location

Unit 19 West Howe Industrial Estate, Elliott Road, Bournemouth, BH11 8JU

West Howe Industrial Estate is located on Elliott Road which can be accessed from the A348 Ringwood Road via Dominion Road or by Turbary Park Avenue. A348 Ringwood Road provides connections to the main road links via A31 and A35.

Occupiers on Elliott Road comprise of Screw Fix, Royal Mail, Strukta Group, NDI, Gibbs & Dandy and New Milton Sand & Ballast.