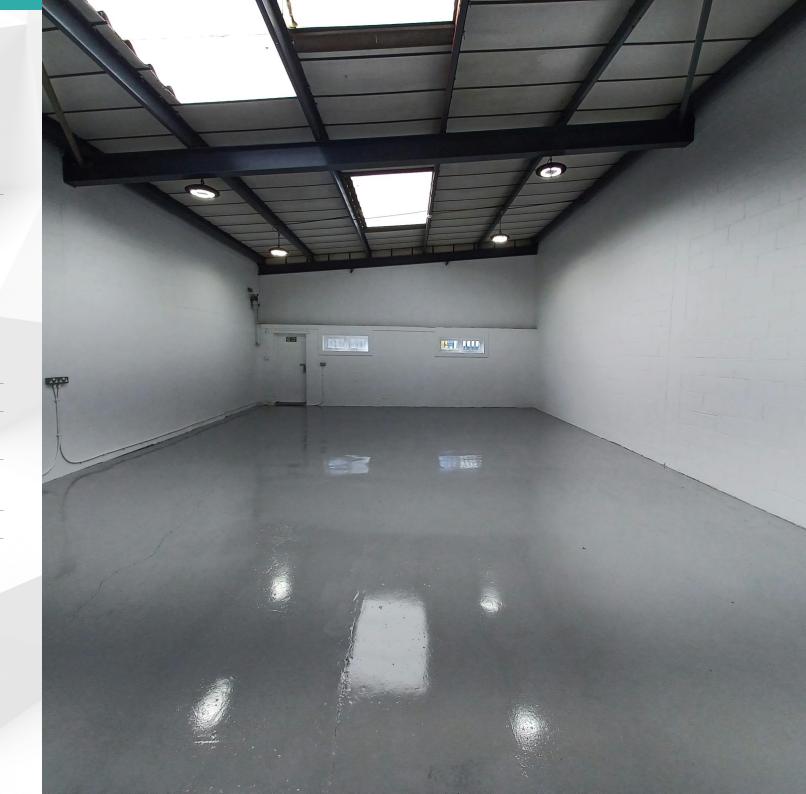

#### Description

Unit 19 is a mid-terrace industrial premises of brick outer, blockwork inner wall construction with steel cladding to the upper elevations, with a monopitched steel roof incorporating daylight panels. The internal eaves height is approx. 4.2m and 5m to the pitch. The roller shutter door measures approx. 3m W x 3.7m T. 3 phase electricity and gas is available.

Internally, there is LED lighting and unisex WC. Externally, there are 3 allocated parking spaces and a concrete loading bay.