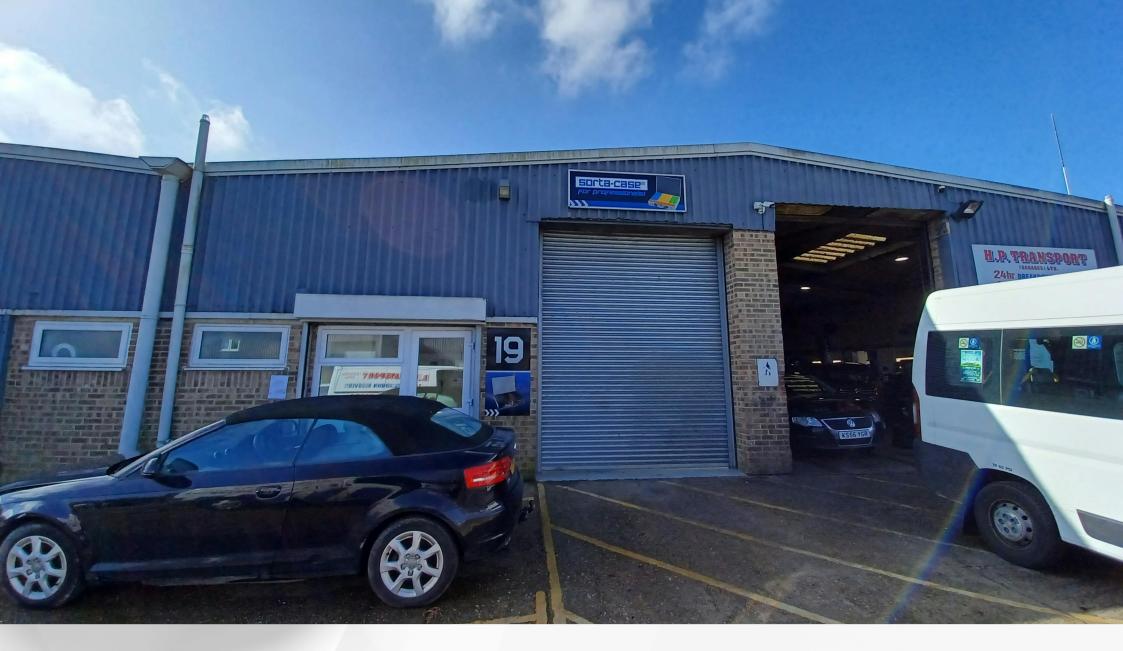

# UNIT 19 WEST HOWE INDUSTRIAL ESTATE, BOURNEMOUTH, BH11 8JU

TRADE COUNTER / SHOWROOM / INDUSTRIAL / WAREHOUSE TO LET 1,115 SQ FT (103.59 SQ M)

### Location

Unit 19 West Howe Industrial Estate, Elliott Road, Bournemouth, BH11 8JU

West Howe Industrial Estate is located on Elliott Road which can be accessed from the A348 Ringwood Road via Dominion Road or by Turbary Park Avenue. A348 Ringwood Road provides connections to the main road links via A31 and A35.

#### Description

Unit 19 is a mid-terrace industrial premises of brick outer, blockwork inner wall construction with steel cladding to the upper elevations, with a monopitched steel roof incorporating daylight panels. The internal eaves height is approx. 4.2m and 5m to the pitch. The roller shutter door measures approx. 3m W x 3.7m T. 3 phase electricity and gas is available.