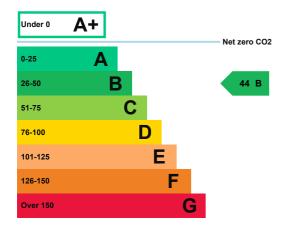

### **Energy rating and score**

This property's current energy rating is B.

Properties get a rating from A+ (best) to G (worst) and a score.

The better the rating and score, the lower your property's carbon emissions are likely to be.

## How this property compares to others

Properties similar to this one could have ratings:

| If newly built                   | 12 A |
|----------------------------------|------|
| If typical of the existing stock | 50 B |