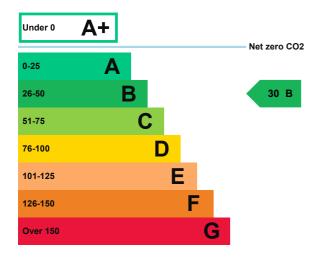

### **Energy rating and score**

This property's energy rating is B.

Properties get a rating from A+ (best) to G (worst) and a score.

The better the rating and score, the lower your property's carbon emissions are likely to be.

## How this property compares to others

Properties similar to this one could have ratings: