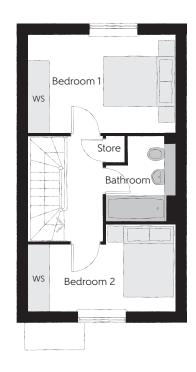

## First Floor

| Bedroom 1 | 4.049m x 2.725m                         | 13′3″ x 8′11″ |
|-----------|-----------------------------------------|---------------|
| Bedroom 2 | 4.049m x 2.400m                         | 13'3" x 7'10" |
| Bathroom  | (************************************** | 7'9" x 6'3"   |

Clks - Cloakroom WS - Wardrobe Space (suggestion only, wardrobe not included)

## $Furniture\ arrangements\ are\ for\ illustrative\ purposes\ only.\ Items\ are\ not\ included,\ nor\ to\ scale.$

The items shown in this key may be subject to change, and positions could vary from those indicated on this floorplan. Please refer to Sales Advisor for details of your selected plot. Computer generated image shown overleaf. External finishes, landscaping and configuration may vary from plot to plot. Please refer to Sales Advisor for further details. All dimensions are approximate and should not be used for carpet sizes, appliance spaces or furniture. We operate a policy of continuous improvement and individual features such as kitchen and bathroom layouts, doors, windows, garages and elevational treatments may vary from time to time. Consequently these particulars should be treated as general guidance only and do not constitute a contract, part of a contract or a warranty. JO/CB/500/S00/S/02/B.