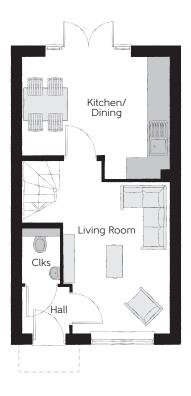

## Ground Floor

| Kitchen/Dining | 4.049m x 3.378m | 13'3" x 11'1"  |
|----------------|-----------------|----------------|
| Living Room    | 4.853m x 3.159m | 15'11" x 10'4" |
| Cloakroom      | ,               | 4′10″ × 3′4″   |

Clks - Cloakroom WS - Wardrobe Space (suggestion only, wardrobe not included)

## $Furniture\ arrangements\ are\ for\ illustrative\ purposes\ only.\ Items\ are\ not\ included,\ nor\ to\ scale.$

The items shown in this key may be subject to change, and positions could vary from those indicated on this floorplan. Please refer to Sales Advisor for details of your selected plot. Computer generated image shown overleaf. External finishes, landscaping and configuration may vary from plot to plot. Please refer to Sales Advisor for further details. All dimensions are approximate and should not be used for carpet sizes, appliance spaces or furniture. We operate a policy of continuous improvement and individual features such as kitchen and bathroom layouts, doors, windows, garages and elevational treatments may vary from time to time. Consequently these particulars should be treated as general guidance only and do not constitute a contract, part of a contract or a warranty. JO/CB/500/S00/S/02/B.