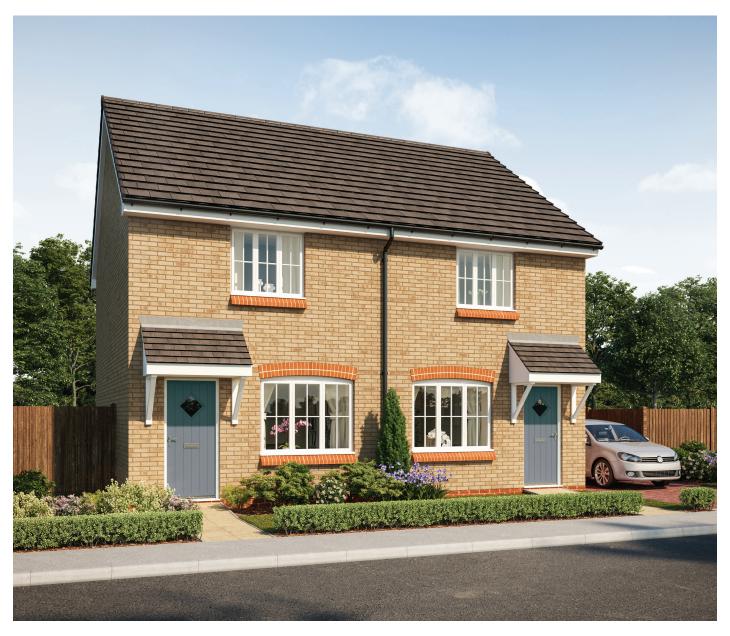

## The Joiner Two bedroom home THE ARTISAN COLLECTION







## First Floor

| Bedroom 1 | 4.049m x 2.725m                         | 13′3″ x 8′11″ |
|-----------|-----------------------------------------|---------------|
| Bedroom 2 | 4.049m x 2.400m                         | 13'3" x 7'10" |
| Bathroom  | (************************************** | 7'9" x 6'3"   |



## Ground Floor

| Kitchen/Dining | 4.049m x 3.378m | 13'3" x 11'1"  |
|----------------|-----------------|----------------|
| Living Room    | 4.853m x 3.159m | 15'11" x 10'4" |
| Cloakroom      | ,               | 4′10″ × 3′4″   |

Clks - Cloakroom WS - Wardrobe Space (suggestion only, wardrobe not included)

## $Furniture\ arrangements\ are\ for\ illustrative\ purposes\ only.\ Items\ are\ not\ included,\ nor\ to\ scale.$

The items shown in this key may be subject to change, and