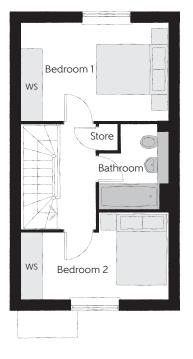

## Ground Floor

| Kitchen/Dining | 4.049m x 3.378m | 13'3" x 11'1"<br>(max) |
|----------------|-----------------|------------------------|
| Living Room    | 4.853m x 3.159m | 15'11" x 10'4"         |
| Cloakroom      | 1.495m x 1.010m | 4'10" x 3'4"           |

Clks - Cloakroom WS - Wardrobe Space (suggestion only, wardrobe not included)

## Furniture arrangements are for illustrative purposes only. Items are not included, nor to scale.

The items shown in this key may be subject to change, and positions could vary from those indicated on this floorplan. Please refer to Sales Advisor for details of your selected plot. Computer generated image shown overleaf. External finishes, landscaping and configuration may vary from plot to plot. Please refer to Sales Advisor for further details. All dimensions are approximate and should not be used for carpet sizes, appliance spaces or furniture. We operate a policy of continuous improvement and individual features such as kitchen and bathroom layouts, doors, windows, garages and elevational treatments may vary from time to time. Consequently these particulars should be treated as general guidance only and do not constitute a contract, part of a contract or a warranty. JO/CB/500/S00/S/01/B.