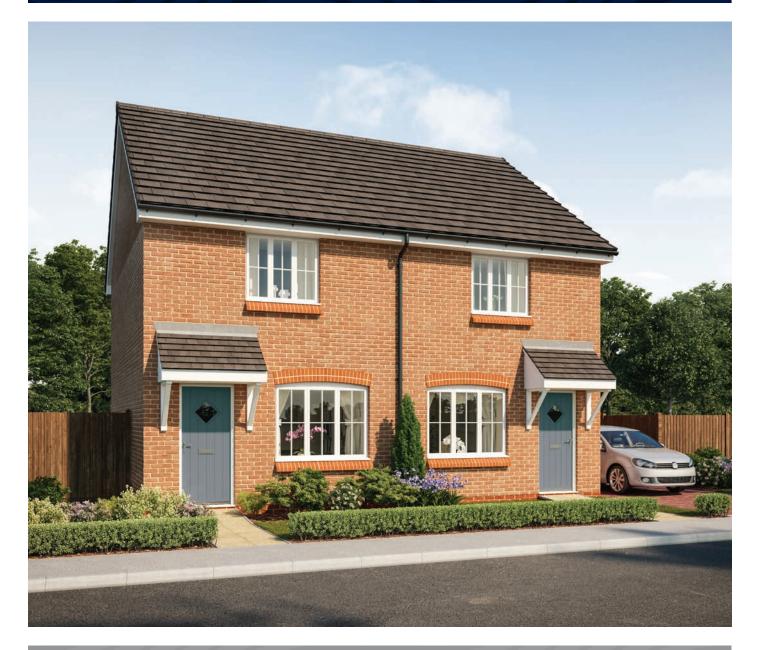

## First Floor

Bedroom

Bedroom Bathroom

| 1 | 4.049m x 2.725m | 13'3" x 8'11" |
|---|-----------------|---------------|
| 2 | 4.049m x 2.400m | 13'3" x 7'10" |
| I |                 | 7'9" x 6'3"   |

Clks - Cloakroom WS - Wardrobe Space (suggestion only, wardrobe not included)

## Furniture arrangements are for illustrative purposes only. Items are not included, nor to scale.

The items shown in this key may be subject to change, and positions could vary from those indicated on this floorplan. Please refer to Sales Advisor for details of your selected plot. Computer generated image shown overleaf. External finishes, landscaping and configuration may vary from plot to plot. Please refer to Sales Advisor for further details. All dimensions are approximate and should not be used for carpet sizes, appliance spaces or furniture. We operate a policy of continuous improvement and individual features such as kitchen and bathroom layouts, doors, windows, garages and elevational treatments may vary from time to time. Consequently these particulars should be treated as general guidance only and do not constitute a contract, part of a contract or a warranty. JO/CB/500/S00/S/01/B.