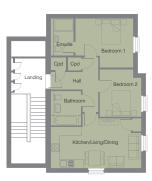

# FAIRFIELD MEADOWS

### THE APARTMENTS =

CAMPBELL BUCHANAN GEORGE . FINE HOMES .

### Hatfield House



### Knebworth House





Plot 165 – 794 sq ft

Plot 167 - 672 sq ft



Plot 166 – 807 sq ft

Plot 168 – 686 sq ft



Ground Floor

Plot 169 – 686 sq ft Second Floor

First Floor



### Brocket Hall House





First Floor

Plot 146 – 508 sq ft



Second Floor

### The Apartments - Quality & Style

The three apartment buildings boast an impressive specification which has been carefully chosen to complement the internal and external design.

#### Kitchens

- Choice from the Paula Rosa flat fronted handle free range in a matt or wood effect finish.
- Carron sink with drainer to side and Franke mixer tap.
- 22mm square edged laminate work top with upstand and colour glass splashback to hob.

#### Appliances

- Bosch 60cm ceramic hob.
- Bosch 60cm single oven.
- Bosch washer/dryer plot specific.
- Bosch integrated dishwasher.
- Elica 60cm extractor hood.
- 80/20 integrated fridge/freezer.

#### Sanitary Ware