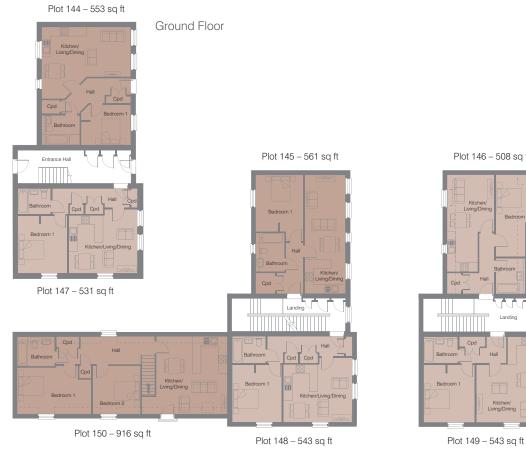

# FAIRFIELD MEADOWS

### THE APARTMENTS =

CAMPBELL BUCHANAN GEORGE . FINE HOMES .

### Hatfield House



### Knebworth House





Plot 165 – 794 sq ft

Plot 167 - 672 sq ft



Plot 166 – 807 sq ft

Plot 168 – 686 sq ft



Ground Floor

Plot 169 – 686 sq ft Second Floor

First Floor



### Brocket Hall House





First Floor

Plot 146 – 508 sq ft



Second Floor

### The Apartments - Quality & Style

The three apartment buildings boast an impressive specification which has been carefully chosen to complement the internal and external design.

#### Kitchens

- Choice from the Paula Rosa flat fronted handle free range in a matt or wood effect finish.
- Carron sink with drainer to side and Franke mixer tap.
- 22mm square edged laminate work top with upstand and colour glass splashback to hob.

#### Appliances

- Bosch 60cm ceramic hob.
- Bosch 60cm single oven.
- Bosch washer/dryer plot specific.
- Bosch integrated dishwasher.
- Elica 60cm extractor hood.
- 80/20 integrated fridge/freezer.

#### Sanitary Ware

- Bathroom White Roca Gap bathroom suite with a low-level toilet including a soft close se