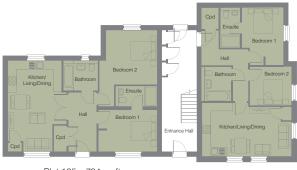

# FAIRFIELD MEADOWS

### THE APARTMENTS =

CAMPBELL BUCHANAN GEORGE . FINE HOMES .

### Hatfield House



### Knebworth House





Plot 165 – 794 sq ft

Plot 167 - 672 sq ft



Plot 166 – 807 sq ft

Plot 168 – 686 sq ft



Ground Floor

Plot 169 – 686 sq ft Second Floor

First Floor



### Brocket Hall House





First Floor

Plot 146 – 508 sq ft



Second Floor

### The Apartments - Quality & Style

The three apartment buildings boast an impressive specification which has been carefully chosen to complement the internal and external design.

#### Kitchens

- Choice from the Paula Rosa flat fronted handle free range in a matt or wood effect finish.
- Carron sink with drainer to side and Franke mixer tap.
- 22mm square edged laminate work top with upstand and colour glass splashback to hob.

#### Appliances

- Bosch 60cm ceramic hob.
- Bosch 60cm single oven.
- Bosch washer/dryer plot specific.
- Bosch integrated dis