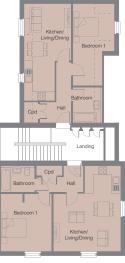

### Knebworth House

Plot 165 – 794 sq ft

Plot 167 - 672 sq ft

Plot 166 – 807 sq ft

Plot 168 – 686 sq ft

Ground Floor

Plot 169 – 686 sq ft Second Floor

First Floor