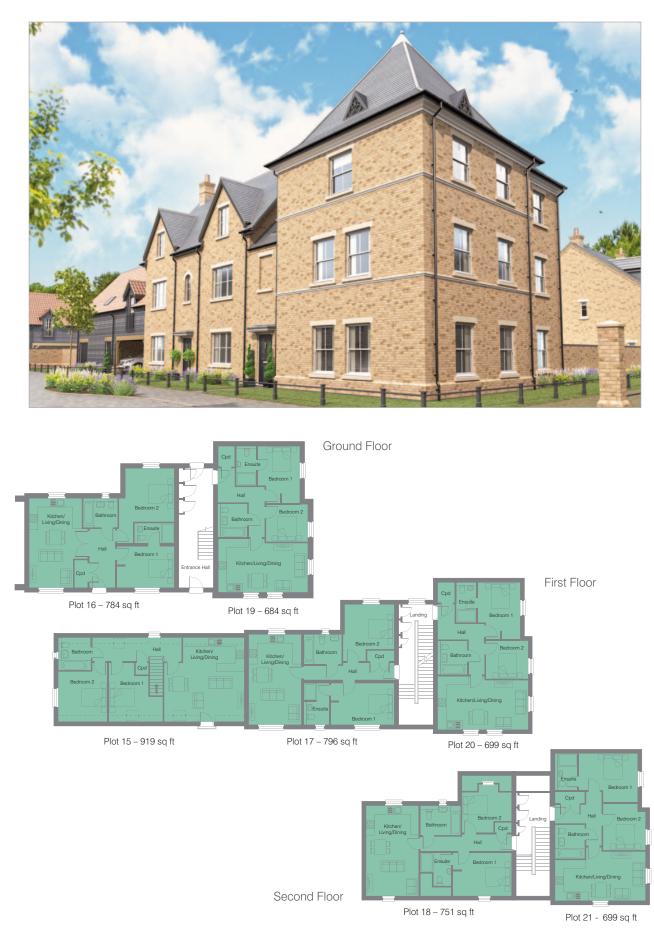

### Hatfield House

### Knebworth House

Plot 165 – 794 sq ft

Plot 167 - 672 sq ft

Plot 166 – 807 sq ft

Plot 168 – 686 sq ft

Ground Floor

Plot 169 – 686 sq ft Second Floor

First Floor

### Brocket Hall House

First Floor

Plot 146 – 508 sq ft

Second Floor