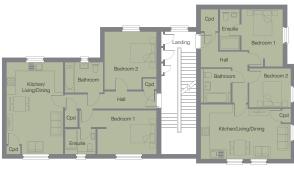

# FAIRFIELD MEADOWS

### THE APARTMENTS =

CAMPBELL BUCHANAN GEORGE . FINE HOMES .

### Hatfield House



### Knebworth House





Plot 165 – 794 sq ft

Plot 167 - 672 sq ft



Plot 166 – 807 sq ft

Plot 168 – 686 sq ft



Ground Floor

Plot 169 – 686 sq ft Second Floor

First Floor



### Brocket Hall House





First Floor

Plot 146 – 508 sq ft



Second Floor

### The Apartments - Quality & Style

The three apartment buildings boast an impressive specification which has been carefully chosen to complement the internal and external design.

#### Kitchens

- Choice from the Paula Rosa flat fronted handle free range in a matt or wood effect finish.
- Carron sink with drainer to side and Franke mixer tap.
- 22mm square edged laminate work top with upstand and colour glass splashback to hob.

#### Appliances

- Bosch 60cm ceramic hob.
- Bosch 60cm single oven.
- Bosch washer/dryer plot specific.
- Bosch integrated dishwasher.
- Elica 60cm extractor hood.
- 80/20