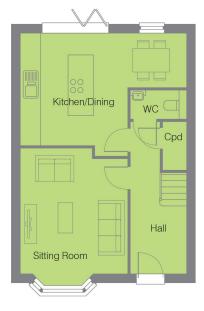

## Ground Floor

 Sitting Room 4.5m x 3.81m 14'9" x 12'7"

 Kitchen/Diner L Shaped 5.97m narrowing to 3.83m x 4.03m narrowing to 1.95m

L Shaped 19'5" narrowing to 12'5" x 13'2" narrowing to 6'4"

• WC