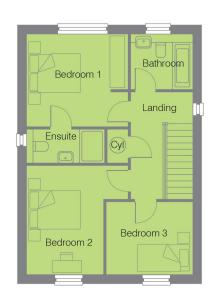

## First Floor

 Bedroom 1 3.65m x 3.36m 12'0" x 11'0"

Ensuite

Bedroom 2 2.76m x 3.89m 9'1" x 12'9"

Bedroom 3 3.09m x 2.59m 10'2" x 8'6"

Family Bathroom

CAMPBELL BUCHANAN
· FINE HOMES ·