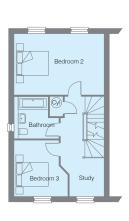

#### First Floor

• Bedroom 2 5.17m x 3.48m 16'9" x 11'4"

• Bedroom 3 3.07m x 3.20m 10'0" x 10'5"

• Family bathroom