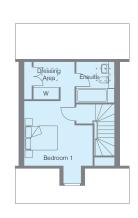

### Second Floor

• Bedroom 1 6.00m x 3.93m narrowing to 2.88m 19'6" x 12'9" narrowing to 9'4"

• Ensuite

Please Note - The dimensions are taken from construction drawings and may vary slightly during the course of construction. We will use our best endeavours to check the dimensions once the property is complete. Also, the bathroom and kitchen layouts are indicative for the brochure. Please ask the sales consultant for detailed drawings.