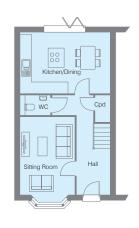

#### **Ground Floor**

• Sitting Room 4.95m into bay x 3.12m 16'7" into bay x 10'2"

• Kitchen 4.94m x 3.48m 16'2" x 11'4"

• WC