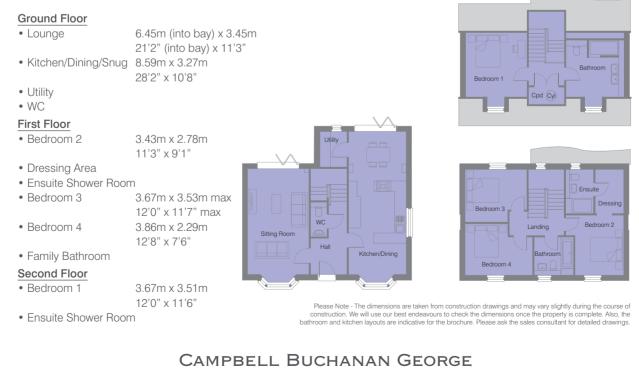

## The Meppershall

A wonderful 4 bedroom detached three storey home. The ground floor consists of a extremely well equipped kitchen/dining room, utility room, sitting room with bay window to the front and folding doors to the rear, and WC. The first floor has a family bathroom and 3 bedrooms, one of which has an ensuite and dressing area. The spacious master bedroom on the second floor also has a spacious

shower room.

· FINE HOMES ·

## CAMPBELL BUCHANAN GEORGE

REV001

###