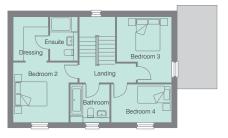

# First Floor

• Bedroom 2 3.18m x 3.43m 10'4" x 11'2"

• Ensuite

• Dressing Area 2.53m x 2.00m 8'3" x 6'5"

• Bedroom 3 3.79m max x 3.14m 12'4" max x 10'3"

• Bedroom 4 2.17m x 3.47m 7'1" x 11'3"

• Family bathroom