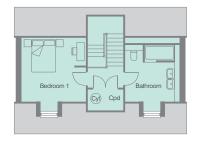

# Second Floor

• Bedroom 1 3.70m x 3.67m 12'1" x 12'0"

• Ensuite

Please Note - The dimensions are taken from construction drawings and may vary slightly during the course of construction. We will use our best endeavours to check the dimensions once the property is complete. Also, the bathroom and kitchen layouts are indicative for the brochure. Please ask the sales consultant for detailed drawings.