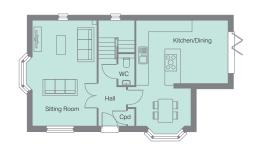

#### **Ground Floor**

• Sitting Room 6.08m x 3.67m 19'9" x 12'0"

• Kitchen/Dining 6.58m narrowing to 3.61m x 5.24m narrowing to 3.11m 21'5" narrowing to 11'8" x 17'2" narrowing to 10'2"

• WC