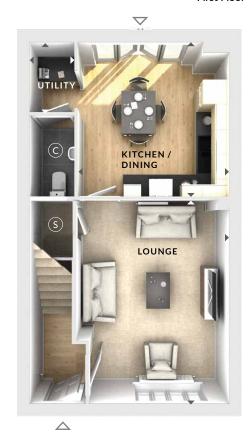

## BUXTON THREE BEDROOM HOME

## **Ground Floor:**

Lounge

3.83m x 4.91m 12'7" x 16'1"

Kitchen / Dining

3.71m x 3.69m 12'2" x 12'1"

Utility

1.05m x 1.70m 3'5" x 5'7"

Storage

C Cloaks

**♦ ♦** Measurement Points

△ External Access

First Floor

Ground Floor