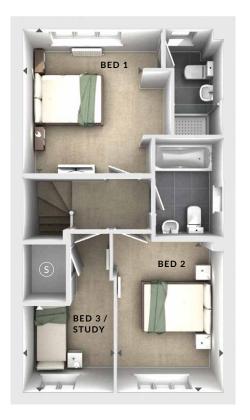

## **ODIMENSIONS**

First Floor:

Bedroom 1

2.86m x 3.48m 9'5" x 11'5"

En Suite

Bedroom 2

2.61m x 3.63m 8'7" x 11'11"

Bedroom 3 / Study

2.15m x 2.07m 7'1" x 6'9"

Bathroom

C Cloaks

**♦ ♦** Measurement Points

△ External Access

First Floor

Ground Floor