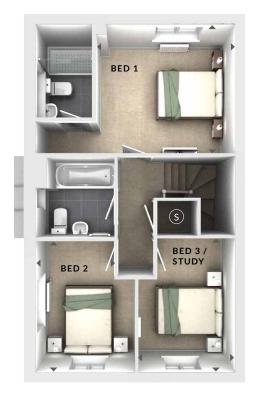

## **ODIMENSIONS**

First Floor:

Bedroom 1

3.50m x 3.21m 11'6" x 10'6"

En Suite

Bedroom 2

2.48m x 3.31m 8'1" x 10'10"

Bedroom 3 / Study

2.40m x 3.33m 7'10" x 10'11"

Bathroom

△ External Access

First Floor

**Ground Floor** 