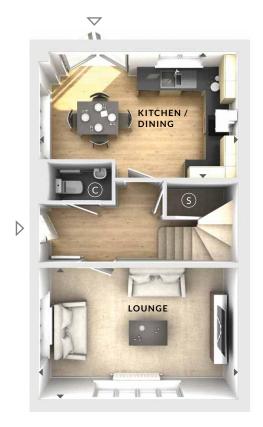

## **Ground Floor:**

Lounge

4.95m x 3.26m 16'3" x 10'8"

Kitchen / Dining

4.95m x 3.21m 16'3" x 10'6"

Storage

C Cloaks

**♦ ►** Measurement Points

△ External Access

First Floor

**Ground Floor** 