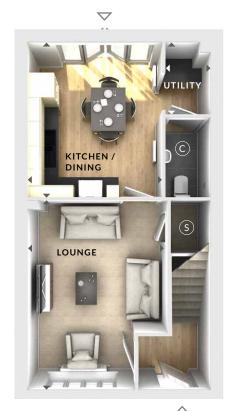

Utility

1 En suite

A three bedroom semi-detached family home offering a charming lounge and stunning open plan kitchen / dining area with French doors leading to the rear garden. Downstairs also comprises a convenient utility area and cloakroom. The master suite occupies the whole of the second floor and benefits from an en suite shower room.

# **Ground Floor:**

## Lounge

3.32m x 4.46m 10'11" x 14'8"

### Kitchen / Dining

3.20m x 3.74m 10'6" x 12'3"

#### Utility

1.05m x 1.70m 3'5" x 5'7"

- S Storage
- (C) Cloaks
- **♦ ▶** Measurement Points
- △ External Access

First Floor

**Ground Floor** 

Second Floor