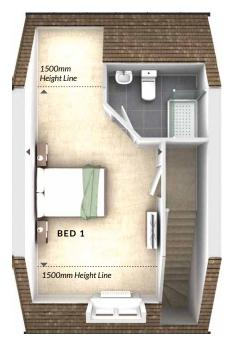

### **ODIMENSIONS**

Second Floor:

Bedroom 1

3.25m x 4.50m 10'8" x 14'9"

**En Suite** 

First Floor:

Bedroom 2

4.32m x 2.84m 14'2" x 9'4"