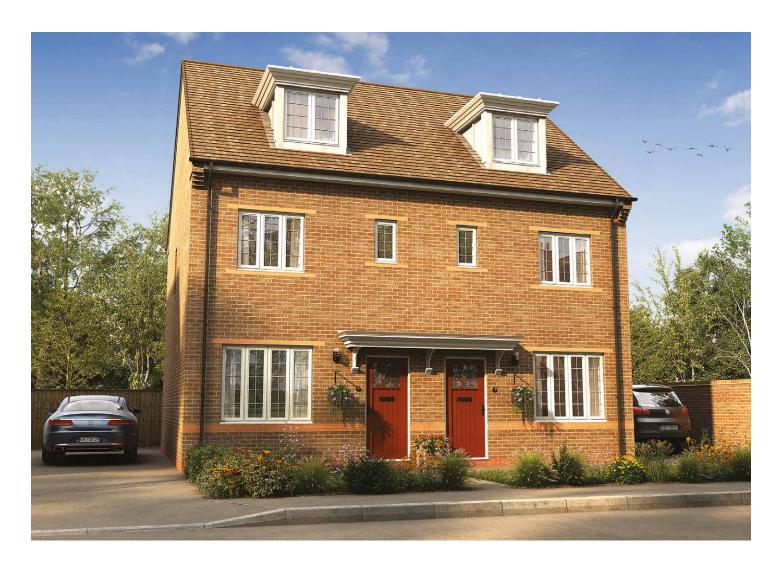

Utility

1 En suite



A three bedroom semi-detached family home offering a charming lounge and stunning open plan kitchen / dining area with French doors leading to the rear garden. Downstairs also comprises a convenient utility area and cloakroom. The master suite occupies the whole of the second floor and benefits from an en suite shower room.

# FORBES THREE BEDROOM HOME

### **ODIMENSIONS**

Second Floor:

Bedroom 1

3.25m x 4.50m 10'8" x 14'9"

**En Suite** 

First Floor:

Bedroom 2

4.32m x 2.84m 14'2" x 9'4"

Bedroom 3 / Study

2.24m x 3.41m 7'4" x 11'2"

Bathroom

# **Ground Floor:**

## Lounge

3.32m x 4.46m 10'11" x 14'8"

### Kitchen / Dining

3.20m x 3.74m 10'6" x 12'3"

#### Utility

1.05m x 1.70m 3'5" x 5'7"

- S Storage
- (C) Cloaks
- **♦ ▶** Measurement Points