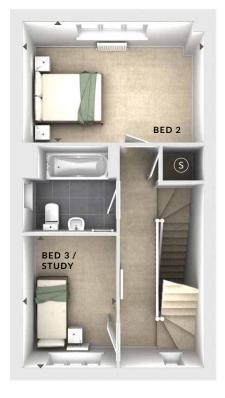

### **ODIMENSIONS**

Second Floor:

Bedroom 1

3.25m x 4.50m 10'8" x 14'9"

**En Suite** 

First Floor:

Bedroom 2

4.32m x 2.84m 14'2" x 9'4"

Bedroom 3 / Study

2.24m x 3.41m 7'4" x 11'2"

Bathroom

#### Utility

1.05m x 1.70m 3'5" x 5'7"

- S Storage
- (C) Cloaks
- **♦ ▶** Measurement Points
- △ External Access

First Floor

**Ground Floor** 

Second Floor