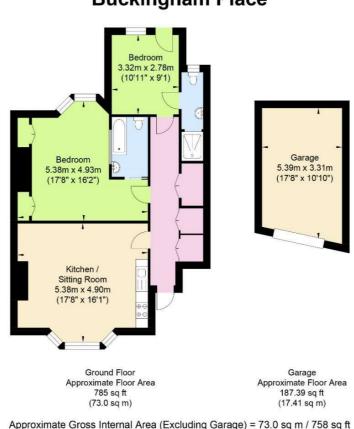

## Accommodation

## **Buckingham Place**

Approximate Gross Internal Area (Excluding Garage) = 73.0 sq m / 758 sq ft Illustration for identification purposes only, measurements are approximate, not to scale.

The information provided about this property does not constitute or form any part of an offer or contract, nor may it be regarded as representations. All interested parties must verify accuracy and your solicitor must verify tenure/lease information, fixtures and fittings and, where the property has been extended/converted, planning/building regulation consents. All dimensions are approximate and quoted for guidance only as are floor plans which are not to scale and their accuracy cannot be confirmed. References to appliances and/or services does not imply that they are necessarily in working order or fit for the purpose.