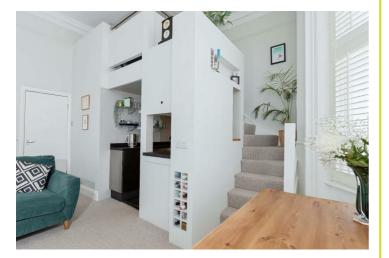

## Kingsway, Hove

ONE BEDROOM GROUND • RECENTLY RENOVATED
FLOOR FLAT
THROUGHOUT

• SEA VIEWS

• MEZZANINE AREA

刻刻

PRIVATE TERRACE
LEADING TO
COMMUNAL GARDEN

Robert Luft & Co are delighted to present this exceptional one-bedroom apartment set within a sturning, period building dating back to the 1860s. Rich in character and architectural presence, this iconic residence boasts double-height ceilings, creating a truly spacious and airy feel throughout.

The apartment itself has been beautifully updated, featuring a seek, modern fited kitchen complete with integrated appliances, a contemporary bathroom with ample built-in storage, and a versatile mezzanine level—ideal for use as a guest sleeping area, home office, or cosy relaxation zone.