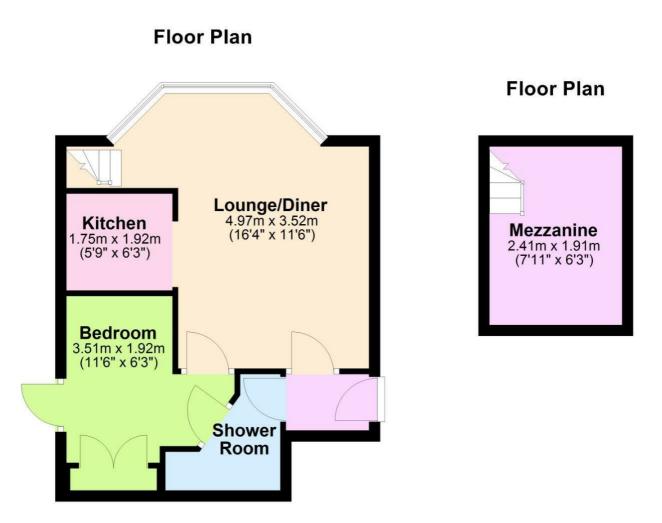

## Accommodation

Agents Notes Tenure: Leasehold 113 Years Remaining Service Charge: £1500 Per Annum EPC Rating: TBC Council Tax Band: A

28 Blatchington Road, Hove, East Sussex, BN3 3YN T: 01273 921133 E: www.robertluff.co.uk

28 Blatchington Road, Hove, East Sussex, BN3 3YN T: 01273 921133 E: www.robertluff.co.uk

Total area: approx. 41.0 sq. metres (441.3 sq. feet)

The information provided about this property does not constitute or form any part of an offer or contract, nor may it be regarded as representations. All interested parties must verify accuracy and your solicitor must verify tenure/lease information, fixtures and fittings and, where the property has been extended/converted, planning/building regulation consents. All dimensions are approximate and quoted for guidance only as are floor plans which are not to scale and their accuracy cannot be confirmed. References to appliances and/or services does not imply that they are necessarily in working order or fit for the purpose.