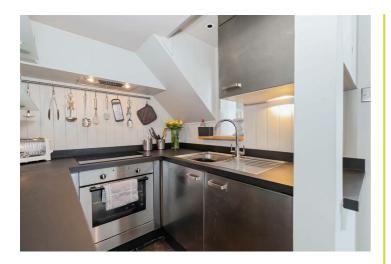

The apartment itself has been beautifully updated, featuring a seek, modern fited kitchen complete with integrated appliances, a contemporary bathroom with ample built-in storage, and a versatile mezzanine level—ideal for use as a guest sleeping area, home office, or cosy relaxation zone.