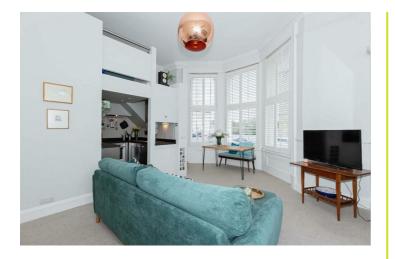

## Kingsway, Hove

ONE BEDROOM GROUND • RECENTLY RENOVATED
FLOOR FLAT
THROUGHOUT

• SEA VIEWS

• MEZZANINE AREA

刻刻

PRIVATE TERRACE
LEADING TO
COMMUNAL GARDEN

Robert Luft & Co are delighted to present this exceptional one-bedroom apartment set within a sturning, period building dating back to the 1860s. Rich in character and architectural presence, this iconic residence boasts double-height ceilings, creating a truly spacious and airy feel throughout.

The apartment itself has been beautifully updated, featuring a seek, modern fited kitchen complete with integrated appliances, a contemporary bathroom with ample built-in storage, and a versatile mezzanine level—ideal for use as a guest sleeping area, home office, or cosy relaxation zone.