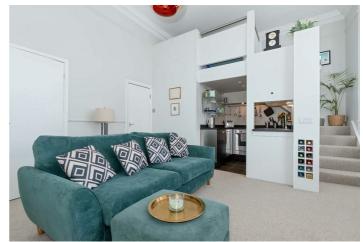

## Kingsway, Hove

ONE BEDROOM GROUND • RECENTLY RENOVATED
FLOOR FLAT
THROUGHOUT

• SEA VIEWS

• MEZZANINE AREA

刻刻

PRIVATE TERRACE
LEADING TO
COMMUNAL GARDEN

Robert Luft & Co are delighted to present this exceptional one-bedroom apartment set within a sturning, period building dating back to the 1860s. Rich in character and architectural presence, this iconic residence boasts double-height ceilings, creating a truly spacious and airy feel throughout.

The apartment itself has been beautifully updated, featuring a seek, modern fited kitchen complete with integrated appliances, a contemporary bathroom with ample built-in storage, and a versatile mezzanine level—ideal for use as a guest sleeping area, home office, or cosy relaxation zone.