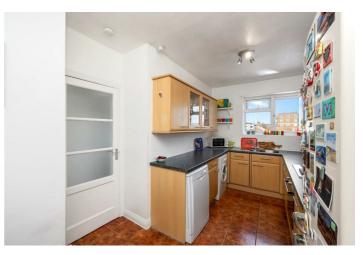

### 1 $\oplus \oplus \oplus$ Kitchen / **Dining Room** 4.42m x 2.71m Living Room Balcony (14'6" x 8'10") 4.07m x 3.78m (13'4" x 12'4") 1 Bedroom Bedroom 3.52m x 3.31m 4.09m x 3.34m (11'6" x 10'10") (13'5" x 10'11")