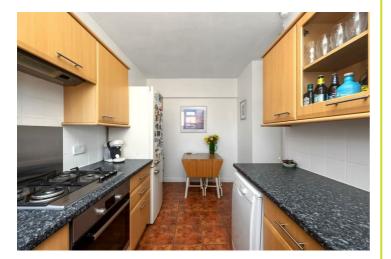

### 1 $\oplus \oplus \oplus$ Kitchen / **Dining Room** 4.42m x 2.71m Living Room Balcony (14'6" x 8'10") 4.07m x 3.78m (13'4" x 12'4") 1 Bedroom Bedroom 3.52m x 3.31m 4.09m x 3.34m (11'6" x 10'10") (13'5" x 10'11")