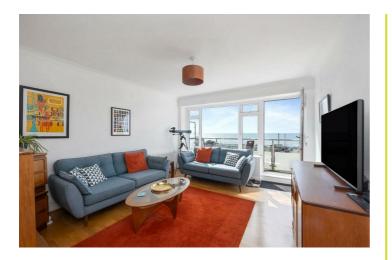

### 1 $\oplus \oplus \oplus$ Kitchen / **Dining Room** 4.42m x 2.71m Living Room Balcony (14'6" x 8'10") 4.07m x 3.78m (13'4" x 12'4") 1 Bedroom Bedroom 3.52m x 3.31m 4.09m x 3.34m (11'6" x 10'10") (13'5" x 10'11")