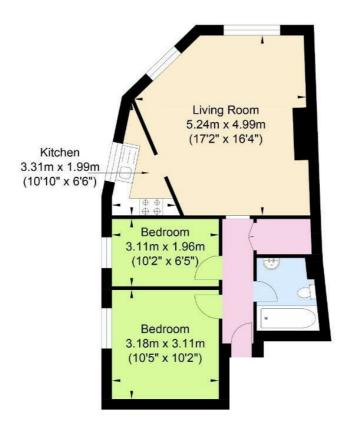

## Clyde Road

Approximate Floor Area 561.23 sq ft (52.14 sq m)

 $Approximate\ Gross\ Internal\ Area=52.14\ sq\ m\ /\ 561.23\ sq\ ft$  Illustration for identification purposes only, measurements are approximate, not to scale.