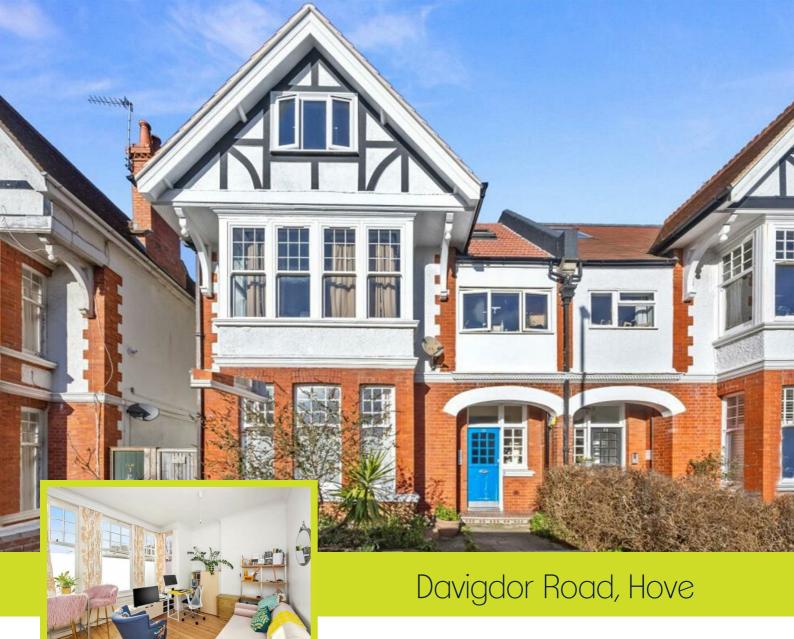

Asking Price £240,000 Share of Freehold

- ONE BEDROOM APARTMENT
- IDEAL CENTRAL HOVE LOCATION
- PERFECT FIRST TIME BUY . SHARE OF FREEHOLD
- GREAT DECORATIVE ORDER THROUGHOUT

This stunning central Hove apartment has easy access to everything that this highly popular and desirable city has to offer. Located on Davigdor Road this apartment benefits from being just a short walk from Hove seafront with delightful seafront walks, city cycle lanes, beach huts and the ever popular Rockwater. The property is also ideally located to Hove mainline station with its direct links to London, Seven Dials and Church Road with its variety of bars, restaurants, cafes and local independent shops. Also within close proximity you will find Hove Park, St Ann's Well Park and Hove Recreation Ground.

This well presented apartment occupies part of this delightful period building. The accommodation features: Entrance hall, Open plan kitchen/living room, bedroom and contemporary bathroom. Further benefits include: Share of freehold and period features.