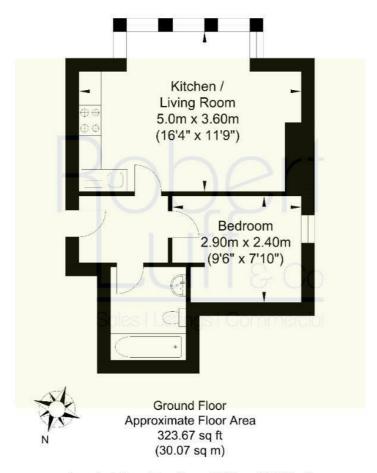

## Accommodation

**Entrance Hall** 

Kitchen / Living Room 16'4" x 11'9" (5.0 x 3.60)

Bedroom 9'6 x 7'10 (2.90m x 2.39m)

Bathroom 6'10 x 5'6 (2.08m x 1.68m)

Agents Notes Tenure: Share Of Freehold

Maintenance Fee: £1200 Per Annum

## **Davigdor Road**

Approximate Gross Internal Area = 30.07 sq m / 323.67 sq ft Illustration for identification purposes only, measurements are approximate, not to scale.

The information provided about this property does not constitute or form any part of an offer or contract, nor may it be regarded as representations. All interested parties must verify accuracy and your solicitor must verify tenure/lease information, fixtures and fittings and, where the property has been extended/converted, planning/building regulation consents. All dimensions are approximate and quoted for guidance only as are floor plans which are not to scale and their accuracy cannot be confirmed. References to appliances and/or services does not imply that they are necessarily in working order or fit for the purpose.