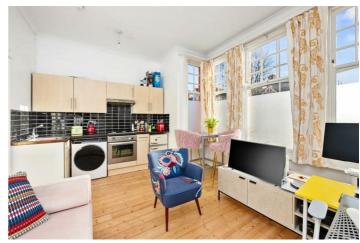

This well presented apartment occupies part of this delightful period building. The accommodation features: Entrance hall, Open plan kitchen/living room, bedroom and contemporary bathroom. Further benefits include: Share of freehold and period features.

## Accommodation

**Entrance Hall** 

Kitchen / Living Room 16'4" x 11'9" (5.0 x 3.60)

Bedroom 9'6 x 7'10 (2.90m x 2.39m)

Bathroom 6'10 x 5'6 (2.08m x 1.68m)

Agents Notes Tenure: Share Of Freehold

Maintenance Fee: £1200 Per Annum