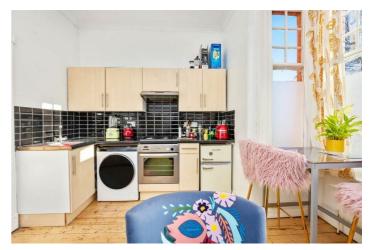

## Accommodation

**Entrance Hall** 

Kitchen / Living Room 16'4" x 11'9" (5.0 x 3.60)

Bedroom 9'6 x 7'10 (2.90m x 2.39m)

Bathroom 6'10 x 5'6 (2.08m x 1.68m)

Agents Notes Tenure: Share Of Freehold

Maintenance Fee: £1200 Per Annum