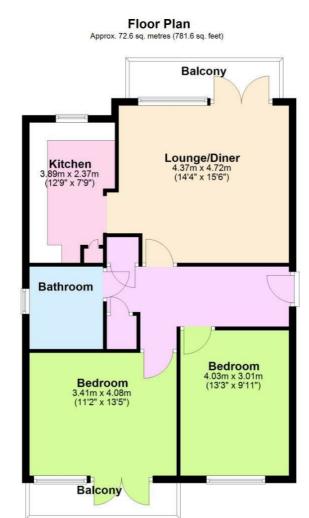

## Accommodation

Lounge/Diner 14'4" x 15'5" (4.37m x 4.72m)

Kitchen 9'10",291'11" x 7'9" (3,89m x 2.37m)

Bedroom One 11'2" x 13'4" (3.41m x 4.08m)

Bedroom Two 13'2" x 9'10" (4.03m x 3.01m)

## AGENT NOTES

Tenure: Leasehold: 108 Years Remaining

Service Charge: £175.14 per month (subject to annual

review).

Ground Rent: £200.00 Per Annum.

Council Tax: Band C

Total area: approx. 72.6 sq. metres (781.6 sq. feet)