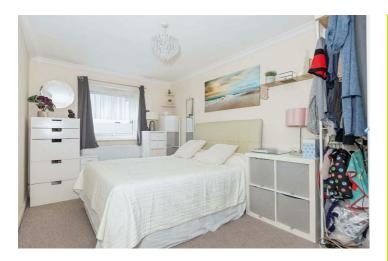

## Accommodation

#### Entrance Hall

Kitchen 8'8" x 6'11" (2.65 x 2.12)

Lounge/Diner 14'1" x 10'4" (4.30 x 3.15)

Bedroom 14'1" x 8'10" (4.30 x 2.70)