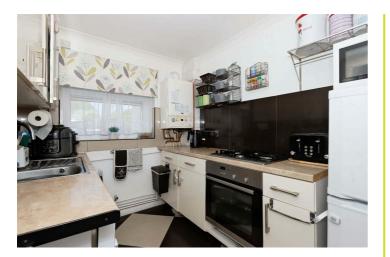

#### Entrance Hall

Kitchen 8'8" x 6'11" (2.65 x 2.12)

Lounge/Diner 14'1" x 10'4" (4.30 x 3.15)

Bedroom 14'1" x 8'10" (4.30 x 2.70)