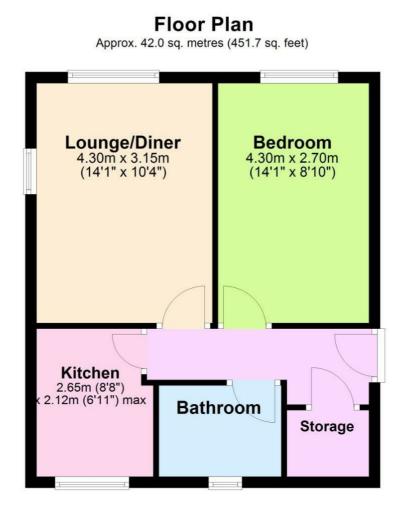

#### Entrance Hall

Kitchen 8'8" x 6'11" (2.65 x 2.12)

Lounge/Diner 14'1" x 10'4" (4.30 x 3.15)

Bedroom 14'1" x 8'10" (4.30 x 2.70)

28 Blatchington Road, Hove, East Sussex, BN3 3YN T: 01273 921133 E: www.robertluff.co.uk

Total area: approx. 42.0 sq. metres (451.7 sq. feet)

The information provided about this property does not constitute or form any part of an offer or contract, nor may it be regarded as representations. All interested parties must verify accuracy and your solicitor must verify tenure/lease information, fixtures and fittings and, where the property has been extended/converted, planning/building regulation consents. All dimensions are approximate and quoted for guidance only as are floor plans which are not to scale and their accuracy cannot be confirmed. References to appliances and/or services does not imply that they are necessarily in working order or fit for the purpose.