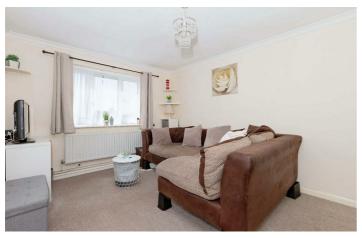

#### Entrance Hall

Kitchen 8'8" x 6'11" (2.65 x 2.12)

Lounge/Diner 14'1" x 10'4" (4.30 x 3.15)

Bedroom 14'1" x 8'10" (4.30 x 2.70)