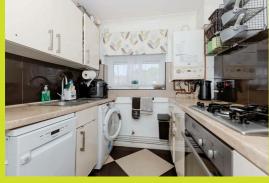

#### Entrance Hall

Kitchen 8'8" x 6'11" (2.65 x 2.12)

Lounge/Diner 14'1" x 10'4" (4.30 x 3.15)

Bedroom 14'1" x 8'10" (4.30 x 2.70)