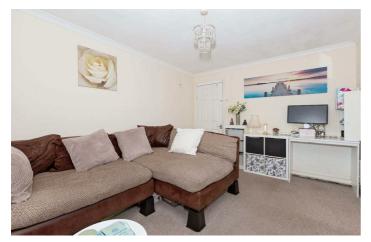

## Accommodation

#### Entrance Hall

Kitchen 8'8" x 6'11" (2.65 x 2.12)

Lounge/Diner 14'1" x 10'4" (4.30 x 3.15)

Bedroom 14'1" x 8'10" (4.30 x 2.70)