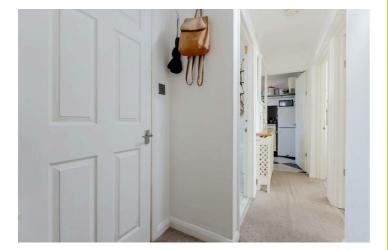

#### Entrance Hall

Kitchen 8'8" x 6'11" (2.65 x 2.12)

Lounge/Diner 14'1" x 10'4" (4.30 x 3.15)

Bedroom 14'1" x 8'10" (4.30 x 2.70)