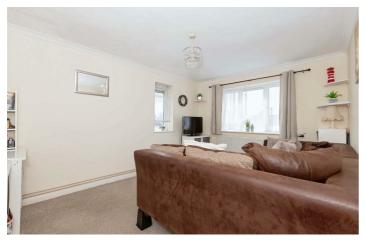

## Accommodation

#### Entrance Hall

Kitchen 8'8" x 6'11" (2.65 x 2.12)

Lounge/Diner 14'1" x 10'4" (4.30 x 3.15)

Bedroom 14'1" x 8'10" (4.30 x 2.70)