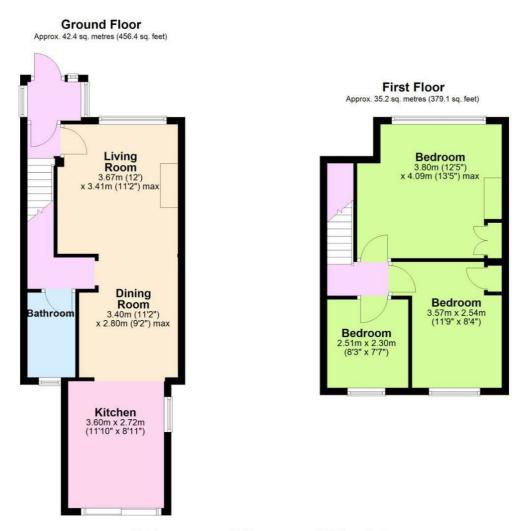

## Accommodation

Entrance Hall

Living Room 12 x 11'2 (3.66m x 3.40m)

Dining Room 11'2 x 9'2 (3.40m x 2.79m)

Kitchen 11'10 x 8'11 (3.61m x 2.72m)

Bathroom

Bedroom One 13'5 x 12'5 (4.09m x 3.78m)

Bedroom Two 11'9 x 8'4 (3.58m x 2.54m)

Bedroom Three 8'3 x 7'7 (2.51m x 2.31m)

AGENTS NOTES FREEHOLD EPC:D COUNCIL TAX BAND: C

28 Blatchington Road, Hove, East Sussex, BN3 3YN T: 01273 921133 E: www.robertluff.co.uk

28 Blatchington Road, Hove, East Sussex, BN3 3YN T: 01273 921133 E: www.robertluff.co.uk