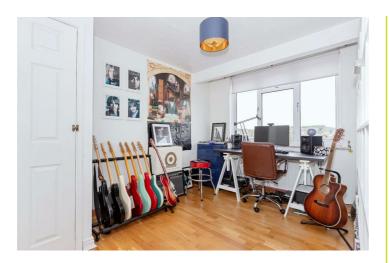

## Accommodation

Entrance Hall

Living Room 12 x 11'2 (3.66m x 3.40m)

Dining Room 11'2 x 9'2 (3.40m x 2.79m)

Kitchen 11'10 x 8'11 (3.61m x 2.72m)

Bathroom

Bedroom One 13'5 x 12'5 (4.09m x 3.78m)

Bedroom Two 11'9 x 8'4 (3.58m x 2.54m)