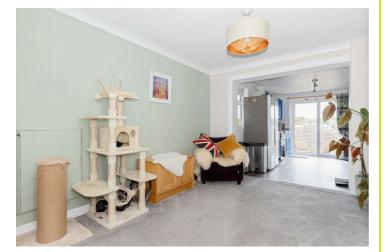

Accommodation offers; Open planned kitchen/living/dining area, three bedrooms and bathroom. Other benefits include; a landscaped rear garden, off street parking, garage and fantastic views.

T: 01273 921133 E: www.robertluff.co.uk

## Accommodation

Entrance Hall

Living Room 12 x 11'2 (3.66m x 3.40m)

Dining Room 11'2 x 9'2 (3.40m x 2.79m)

Kitchen 11'10 x 8'11 (3.61m x 2.72m)

Bathroom

Bedroom One 13'5 x 12'5 (4.09m x 3.78m)

Bedroom Two 11'9 x 8'4 (3.58m x 2.54m)