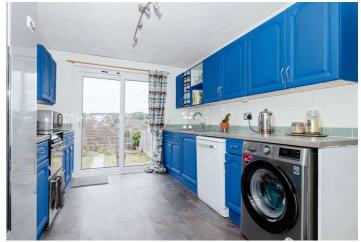

Accommodation offers; Open planned kitchen/living/dining area, three bedrooms and bathroom. Other benefits include; a landscaped rear garden, off street parking, garage and fantastic views.

T: 01273 921133 E: www.robertluff.co.uk

## Accommodation

Entrance Hall

Living Room 12 x 11'2 (3.66m x 3.40m)

Dining Room 11'2 x 9'2 (3.40m x 2.79m)

Kitchen 11'10 x 8'11 (3.61m x 2.72m)

Bathroom

Bedroom One 13'5 x 12'5 (4.09m x 3.78m)

Bedroom Two 11'9 x 8'4 (3.58m x 2.54m)