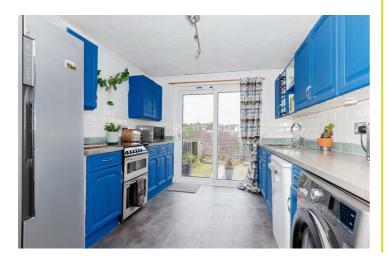

Accommodation offers; Open planned kitchen/living/dining area, three bedrooms and bathroom. Other benefits include; a landscaped rear garden, off street parking, garage and fantastic views.

T: 01273 921133 E: www.robertluff.co.uk

## Accommodation

Entrance Hall

Living Room 12 x 11'2 (3.66m x 3.40m)

Dining Room 11'2 x 9'2 (3.40m x 2.79m)

Kitchen 11'10 x 8'11 (3.61m x 2.72m)

Bathroom

Bedroom One 13'5 x 12'5 (4.09m x 3.78m)

Bedroom Two 11'9 x 8'4 (3.58m x 2.54m)