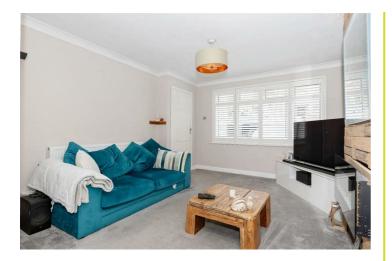

## Accommodation

Entrance Hall

Living Room 12 x 11'2 (3.66m x 3.40m)

Dining Room 11'2 x 9'2 (3.40m x 2.79m)

Kitchen 11'10 x 8'11 (3.61m x 2.72m)

Bathroom

Bedroom One 13'5 x 12'5 (4.09m x 3.78m)

Bedroom Two 11'9 x 8'4 (3.58m x 2.54m)