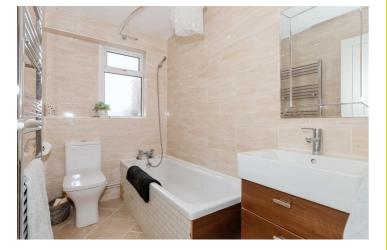

## Accommodation

Entrance Hall

Living Room 12 x 11'2 (3.66m x 3.40m)

Dining Room 11'2 x 9'2 (3.40m x 2.79m)

Kitchen 11'10 x 8'11 (3.61m x 2.72m)

Bathroom

Bedroom One 13'5 x 12'5 (4.09m x 3.78m)

Bedroom Two 11'9 x 8'4 (3.58m x 2.54m)