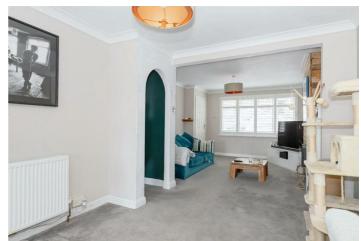

## Accommodation

Entrance Hall

Living Room 12 x 11'2 (3.66m x 3.40m)

Dining Room 11'2 x 9'2 (3.40m x 2.79m)

Kitchen 11'10 x 8'11 (3.61m x 2.72m)

Bathroom

Bedroom One 13'5 x 12'5 (4.09m x 3.78m)

Bedroom Two 11'9 x 8'4 (3.58m x 2.54m)