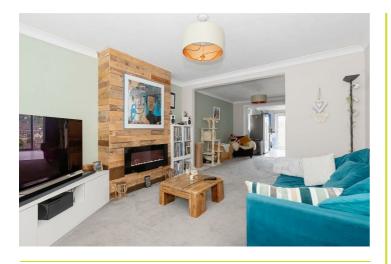

## Accommodation

Entrance Hall

Living Room 12 x 11'2 (3.66m x 3.40m)

Dining Room 11'2 x 9'2 (3.40m x 2.79m)

Kitchen 11'10 x 8'11 (3.61m x 2.72m)

Bathroom

Bedroom One 13'5 x 12'5 (4.09m x 3.78m)

Bedroom Two 11'9 x 8'4 (3.58m x 2.54m)