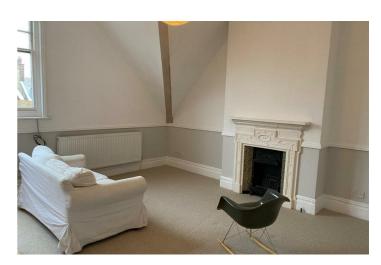

The accommodation features: Entrance hall, open planned kitchen/living area, spacious double bedroom and bathroom. Other benefits include no onward chain, long lease and high ceilings throughout.

## Accommodation

**Entrance Hall** 

Kitchen/Lounge/Diner 19'9 x 16'6 (6.02m x 5.03m)

Bedroom 17'5 x 14'4 (5.31m x 4.37m)

Bathroom

AGENTS NOTES

Leasehold: 94 Years Remaining

SC: £1700 PA GR: £100 PA