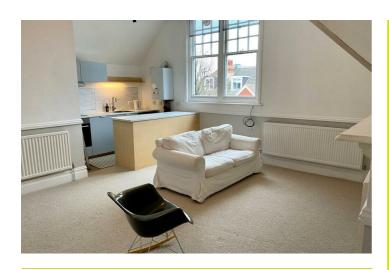

The accommodation features: Entrance hall, open planned kitchen/living area, spacious double bedroom and bathroom. Other benefits include no onward chain, long lease and high ceilings throughout.

## Accommodation

**Entrance Hall** 

Kitchen/Lounge/Diner 19'9 x 16'6 (6.02m x 5.03m)

Bedroom 17'5 x 14'4 (5.31m x 4.37m)

Bathroom

AGENTS NOTES

Leasehold: 94 Years Remaining

SC: £1700 PA GR: £100 PA