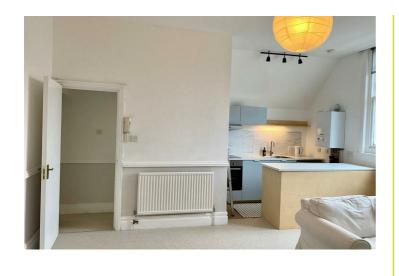

The accommodation features: Entrance hall, open planned kitchen/living area, spacious double bedroom and bathroom. Other benefits include no onward chain, long lease and high ceilings throughout.

## Accommodation

**Entrance Hall** 

Kitchen/Lounge/Diner 19'9 x 16'6 (6.02m x 5.03m)

Bedroom 17'5 x 14'4 (5.31m x 4.37m)

Bathroom

AGENTS NOTES

Leasehold: 94 Years Remaining

SC: £1700 PA GR: £100 PA