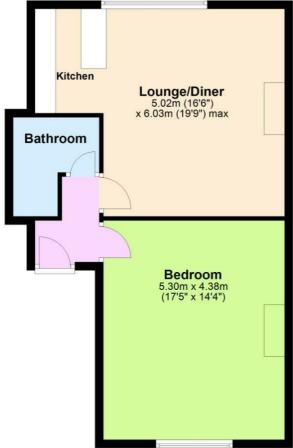

## Accommodation

**Entrance Hall** 

Kitchen/Lounge/Diner 19'9 x 16'6 (6.02m x 5.03m)

Bedroom 17'5 x 14'4 (5.31m x 4.37m)

Bathroom

AGENTS NOTES

Leasehold: 94 Years Remaining

SC: £1700 PA GR: £100 PA

EPC: D

Council Tax: B

Floor Plan
Approx. 57.0 sq. metres (613.2 sq. feet)

Total area: approx. 57.0 sq. metres (613.2 sq. feet)

The information provided about this property does not constitute or form any part of an offer or contract, nor may it be regarded as representations. All interested parties must verify accuracy and your solicitor must verify tenure/lease information, fixtures and fittings and, where the property has been extended/converted, planning/building regulation consents. All dimensions are approximate and quoted for guidance only as are floor plans which are not to scale and their accuracy cannot be confirmed. References to appliances and/or services does not imply that they are necessarily in working order or fit for the purpose.