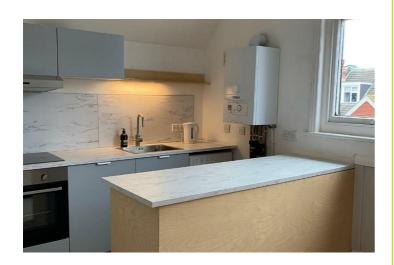

The accommodation features: Entrance hall, open planned kitchen/living area, spacious double bedroom and bathroom. Other benefits include no onward chain, long lease and high ceilings throughout.

## Accommodation

**Entrance Hall** 

Kitchen/Lounge/Diner 19'9 x 16'6 (6.02m x 5.03m)

Bedroom 17'5 x 14'4 (5.31m x 4.37m)

Bathroom

AGENTS NOTES

Leasehold: 94 Years Remaining

SC: £1700 PA GR: £100 PA