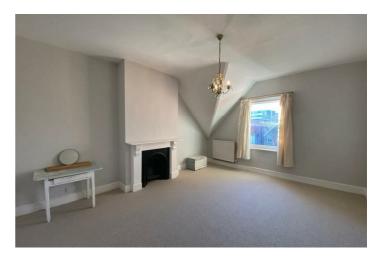

The accommodation features: Entrance hall, open planned kitchen/living area, spacious double bedroom and bathroom. Other benefits include no onward chain, long lease and high ceilings throughout.

## Accommodation

**Entrance Hall** 

Kitchen/Lounge/Diner 19'9 x 16'6 (6.02m x 5.03m)

Bedroom 17'5 x 14'4 (5.31m x 4.37m)

Bathroom

AGENTS NOTES

Leasehold: 94 Years Remaining

SC: £1700 PA GR: £100 PA