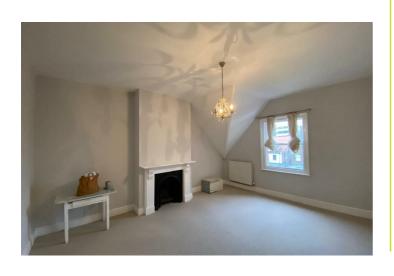

The accommodation features: Entrance hall, open planned kitchen/living area, spacious double bedroom and bathroom. Other benefits include no onward chain, long lease and high ceilings throughout.

## Accommodation

**Entrance Hall** 

Kitchen/Lounge/Diner 19'9 x 16'6 (6.02m x 5.03m)

Bedroom 17'5 x 14'4 (5.31m x 4.37m)

Bathroom

AGENTS NOTES

Leasehold: 94 Years Remaining

SC: £1700 PA GR: £100 PA