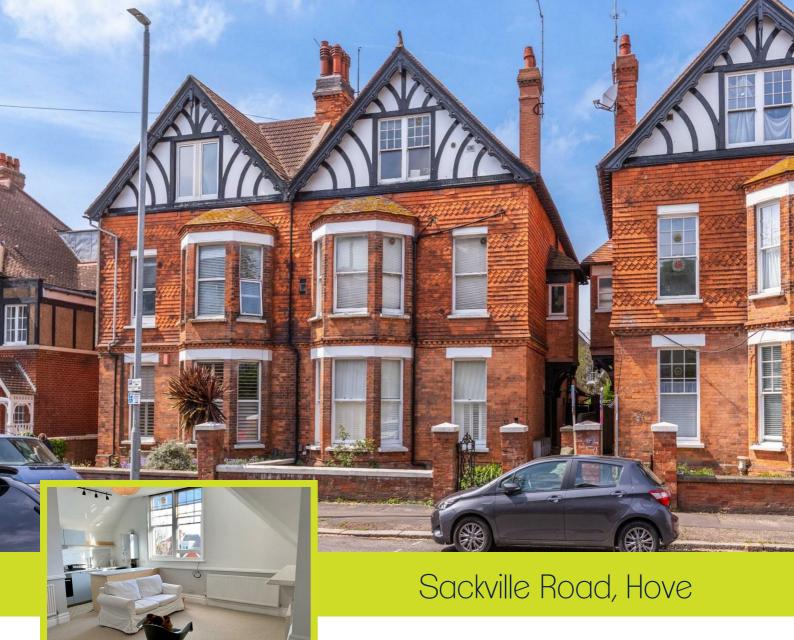

Guide Price £285,000 Leasehold

- A OUTSTANDING ONE BEDROOM TOP FLOOR APARTMENT
- NO ONWARD CHAIN
- PERFECT FIRST TIME BUY

- SPANNING OVER 613 SQFT
- IDEAL CENTRAL HOVE LOCATION
- HIGH CEILINGS
   THROUGHOUT

\*\*\* GUIDE PRICE £285,000 - £300,000 \*\*\*

Robert Luff & Co are delighted to offer to market this spacious one bedroom top floor apartment ideally situated in central Hove with easy access to everything that this highly popular and desirable city has to offer. Located on Sackville Road this apartment benefits from being just a short walk from Hove seafront with delightful seafront walks, city cycle lanes, beach huts and the ever popular Rockwater. The property is also located within walking distance to Hove mainline station with its direct links to London and Church Road with its variety of bars, restaurants, cafes and local independent shops.

The accommodation features: Entrance hall, open planned kitchen/living area, spacious double bedroom and bathroom. Other benefits include no onward chain, long lease and high ceilings throughout.