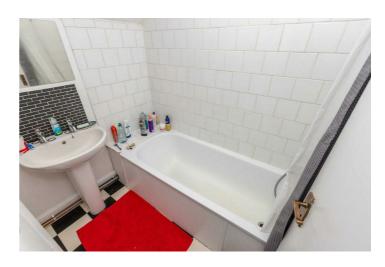

The accommodation features: Entrance hall, open planned kitchen/living area, spacious double bedroom and bathroom. Other benefits include no onward chain, long lease and high ceilings throughout.

## Accommodation

**Entrance Hall** 

Kitchen/Lounge/Diner 19'9 x 16'6 (6.02m x 5.03m)

Bedroom 17'5 x 14'4 (5.31m x 4.37m)

Bathroom

AGENTS NOTES

Leasehold: 94 Years Remaining

SC: £1700 PA GR: £100 PA