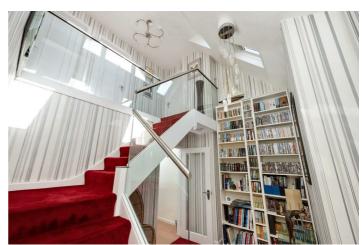

Accommodation offers; South facing living room, dining room, separate kitchen, ground floor shower room with WC/ utility room, three double bedrooms and family bathroom. Other benefits include; driveway, stunning landscaped rear garden which includes side patio & galvanised steel terrace, spacious studio/office, basement and potential to extend STNP.