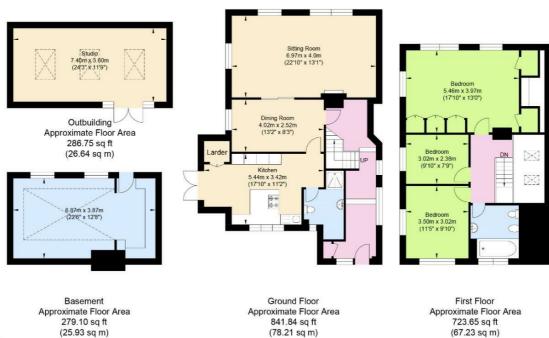

## **Balsdean Road**

The second

Approximate Gross Internal (Excluding Outbuilding) Area = 171.37 sq m / 1844.59 sq ft Illustration for identification purposes only, measurements are approximate, not to scale.