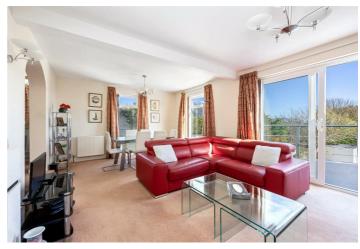

Accommodation offers; South facing living room, dining room, separate kitchen, ground floor shower room with WC/ utility room, three double bedrooms and family bathroom. Other benefits include; driveway, stunning landscaped rear garden which includes side patio & galvanised steel terrace, spacious studio/office, basement and potential to extend STNP.