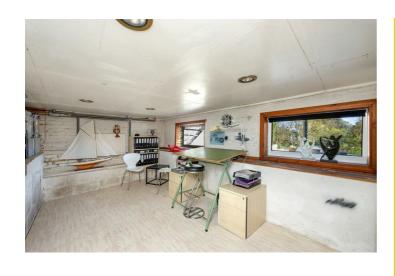

Accommodation offers; South facing living room, dining room, separate kitchen, ground floor shower room with WC/ utility room, three double bedrooms and family bathroom. Other benefits include; driveway, stunning landscaped rear garden which includes side patio & galvanised steel terrace, spacious studio/office, basement and potential to extend STNP.