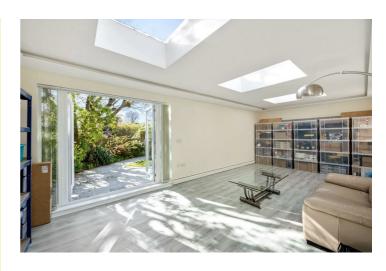

Accommodation offers; South facing living room, dining room, separate kitchen, ground floor shower room with WC/ utility room, three double bedrooms and family bathroom. Other benefits include; driveway, stunning landscaped rear garden which includes side patio & galvanised steel terrace, spacious studio/office, basement and potential to extend STNP.