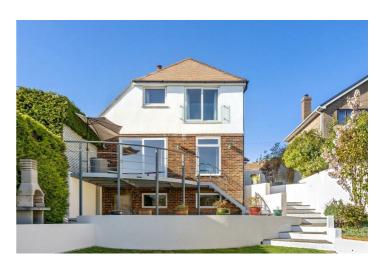

Robert Luff & Co are delighted to bring to market this spectacular three bedroom, two bathroom detached family home. Balsdean Road is located in the heart of Woodingdean providing great access to R23 & R27, close to amenities on Warren Way where you will find a selection of shops to include a chemist, local Co-op and a cafe. Warren Road you will find more shops to include Esso petrol station with Tesco Express and a pet store. Making this a great family area with well regarded local schools nearby such as, Longhill, Rudyard Kipling primary school & Woodingdean Primary School.

Accommodation offers; South facing living room, dining room, separate kitchen, ground floor shower room with WC/ utility room, three double bedrooms and family bathroom. Other benefits include; driveway, stunning landscaped rear garden which includes side patio & galvanised steel terrace, spacious studio/office, basement and potential to extend STNP.