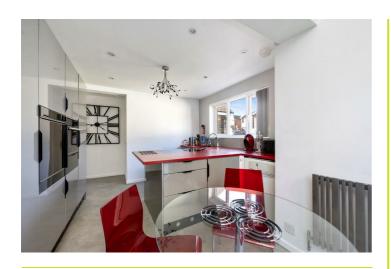

Accommodation offers; South facing living room, dining room, separate kitchen, ground floor shower room with WC/ utility room, three double bedrooms and family bathroom. Other benefits include; driveway, stunning landscaped rear garden which includes side patio & galvanised steel terrace, spacious studio/office, basement and potential to extend STNP.