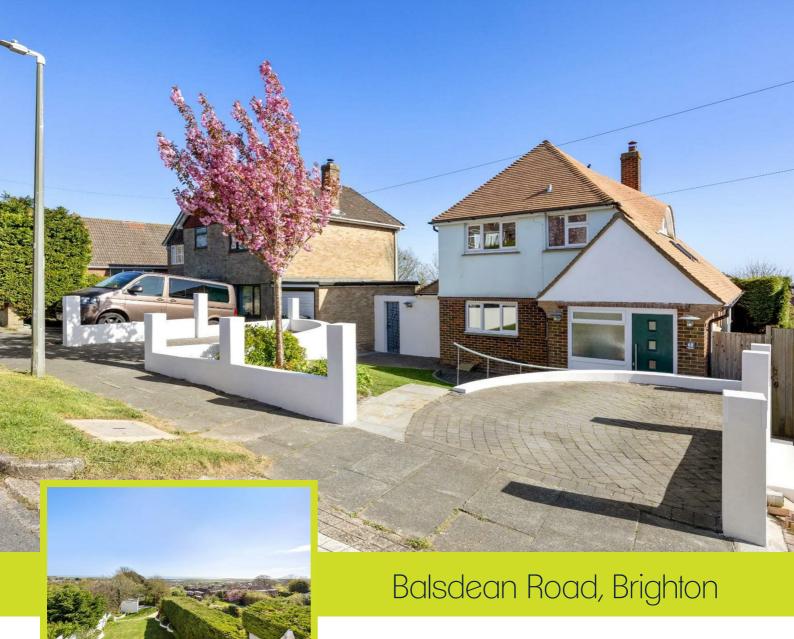

Guide Price £650,000 Freehold

- THREE BEDROOM DETACHED
  HOME
- POTENTIAL TO EXTEND STOP
- STUDIO/OFFICE & BASEMENT STORAGE
- GUIDE PRICE £650,000 £675,000

- STUNNING VIEWS OVER
   WOODINGDEAN
- LARGE LANDSCAPED REAR GARDE
- OFF STREET PARKING FOR TWO CARS

Robert Luff & Co are delighted to bring to market this spectacular three bedroom, two bathroom detached family home. Balsdean Road is located in the heart of Woodingdean providing great access to R23 & R27, close to amenities on Warren Way where you will find a selection of shops to include a chemist, local Co-op and a cafe. Warren Road you will find more shops to include Esso petrol station with Tesco Express and a pet store. Making this a great family area with well regarded local schools nearby such as, Longhill, Rudyard Kipling primary school & Woodingdean Primary School.

Accommodation offers; South facing living room, dining room, separate kitchen, ground floor shower room with WC/ utility room, three double bedrooms and family bathroom. Other benefits include; driveway, stunning landscaped rear garden which includes side patio & galvanised steel terrace, spacious studio/office, basement and potential to extend STNP.