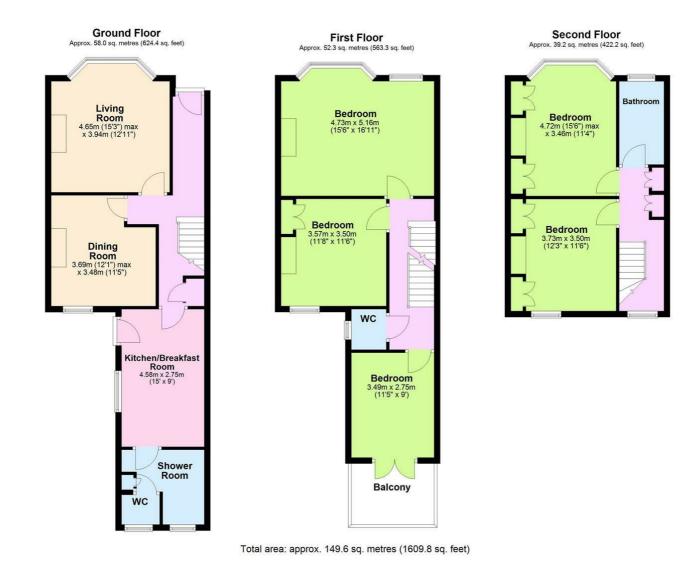

## Accommodation

Private Driveway **Entrance Hall** Living Room 15'3 x 12'11 (4.65m x 3.94m) Dining Room 12'1 x 11'5 (3.68m x 3.48m) Kitchen/Breakfast Room 15 x 9 (4.57m x 2.74m) Shower Room ШC Rear Garden First Floor Bedroom One 16'11 x 15'6 (5.16m x 4.72m) Bedroom Four 11'8 x 11'6 (3.56m x 3.51m) Bedroom Five 11'5 x 9 (3.48m x 2.74m) ШC Veranda Second Floor Bedroom Tuo 15'6 x 11'4 (4.72m x 3.45m) Bedroom Three 12'3 x 11'6 (3.73m x 3.51m) **Bathroom** AGENTS NOTES FREEHOLD EPC: D COUNCIL TAX BAND: D