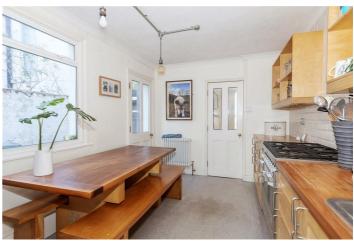

Accommodation briefly comprises kitchen/breakfast room, two reception rooms, five bedrooms and family bathroom. Other benefits include; a private driveway, rear garden, veranda & no onward chain.

T: 01273 921133 E: www.robertluff.co.uk

## Accommodation

Private Driveway **Entrance Hall** Living Room 15'3 x 12'11 (4.65m x 3.94m) Dining Room 12'1 x 11'5 (3.68m x 3.48m) Kitchen/Breakfast Room 15 x 9 (4.57m x 2.74m) Shower Room ШC Rear Garden First Floor Bedroom One 16'11 x 15'6 (5.16m x 4.72m) Bedroom Four 11'8 x 11'6 (3.56m x 3.51m) Bedroom Five 11'5 x 9 (3.48m x 2.74m) ШC Veranda Second Floor Bedroom Tuo 15'6 x 11'4 (4.72m x 3.45m) Bedroom Three 12'3 x 11'6 (3.73m x 3.51m) **Bathroom** AGENTS NOTES FREEHOLD EPC: D COUNCIL TAX BAND: D