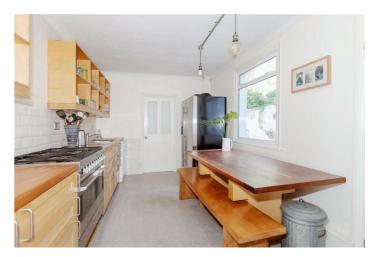

Accommodation briefly comprises kitchen/breakfast room, two reception rooms, five bedrooms and family bathroom. Other benefits include; a private driveway, rear garden, veranda & no onward chain.

T: 01273 921133 E: www.robertluff.co.uk

## Accommodation

Private Driveway **Entrance Hall** Living Room 15'3 x 12'11 (4.65m x 3.94m) Dining Room 12'1 x 11'5 (3.68m x 3.48m) Kitchen/Breakfast Room 15 x 9 (4.57m x 2.74m) Shower Room ШC Rear Garden First Floor Bedroom One 16'11 x 15'6 (5.16m x 4.72m) Bedroom Four 11'8 x 11'6 (3.56m x 3.51m) Bedroom Five 11'5 x 9 (3.48m x 2.74m) ШC Veranda Second Floor Bedroom Tuo 15'6 x 11'4 (4.72m x 3.45m) Bedroom Three 12'3 x 11'6 (3.73m x 3.51m) **Bathroom** AGENTS NOTES FREEHOLD EPC: D COUNCIL TAX BAND: D