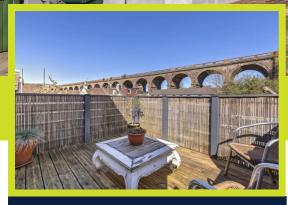

## Ditchling Rise, Brighton

- A WELL PRESENTED FIVE
  BEDROOM FAMILY HOME
- PRIVATE REAR GARDEN AND
  ADDITIONAL VERANDA
- HIGHLY SOUGHT AFTER
  PRESTON CIRCUS LOCATION
- DRIVEWAY
- NO ONWARD CHAIN
- VERSITILE LIVING

Guide Price \*\*\* £750,000 - £800,000 \*\*\*

Robert Luff & Co are delighted to bring to market this spacious, rarely available five bedroom family home situated in the highly sought after Preston Circus area of Brighton. Ditchling Rise is within walking distance to Preston Park, The Duke of York's Picturehouse which is Brighton's much-loved independent cinema. The property is also ideally located for commuters, as Brighton Mainline station is a short walk away with direct services to London Bridge and Victoria. Even closer is London Road station with services to Lewes and beyond. Several bus routes run close by including the 5, 5A and 5B which will take you straight into Brighton City Centre.

## Accommodation

Private Driveway **Entrance Hall** Living Room 15'3 x 12'11 (4.65m x 3.94m) Dining Room 12'1 x 11'5 (3.68m x 3.48m) Kitchen/Breakfast Room 15 x 9 (4.57m x 2.74m) Shower Room ШC Rear Garden First Floor Bedroom One 16'11 x 15'6 (5.16m x 4.72m) Bedroom Four 11'8 x 11'6 (3.56m x 3.51m) Bedroom Five 11'5 x 9 (3.48m x 2.74m) ШC Veranda Second Floor Bedroom Tuo 15'6 x 11'4 (4.72m x 3.45m) Bedroom Three 12'3 x 11'6 (3.73m x 3.51m) **Bathroom** AGENTS NOTES FREEHOLD EPC: D COUNCIL TAX BAND: D