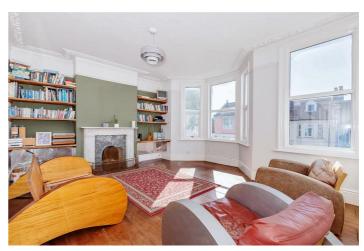

Accommodation briefly comprises kitchen/breakfast room, two reception rooms, five bedrooms and family bathroom. Other benefits include; a private driveway, rear garden, veranda & no onward chain.

T: 01273 921133 E: www.robertluff.co.uk

## Accommodation

Private Driveway **Entrance Hall** Living Room 15'3 x 12'11 (4.65m x 3.94m) Dining Room 12'1 x 11'5 (3.68m x 3.48m) Kitchen/Breakfast Room 15 x 9 (4.57m x 2.74m) Shower Room ШC Rear Garden First Floor Bedroom One 16'11 x 15'6 (5.16m x 4.72m) Bedroom Four 11'8 x 11'6 (3.56m x 3.51m) Bedroom Five 11'5 x 9 (3.48m x 2.74m) ШC Veranda Second Floor Bedroom Tuo 15'6 x 11'4 (4.72m x 3.45m) Bedroom Three 12'3 x 11'6 (3.73m x 3.51m) **Bathroom** AGENTS NOTES FREEHOLD EPC: D COUNCIL TAX BAND: D