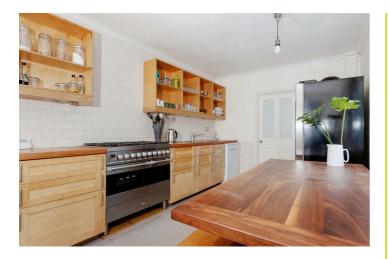

Accommodation briefly comprises kitchen/breakfast room, two reception rooms, five bedrooms and family bathroom. Other benefits include; a private driveway, rear garden, veranda & no onward chain.

T: 01273 921133 E: www.robertluff.co.uk

## Accommodation

Private Driveway **Entrance Hall** Living Room 15'3 x 12'11 (4.65m x 3.94m) Dining Room 12'1 x 11'5 (3.68m x 3.48m) Kitchen/Breakfast Room 15 x 9 (4.57m x 2.74m) Shower Room ШC Rear Garden First Floor Bedroom One 16'11 x 15'6 (5.16m x 4.72m) Bedroom Four 11'8 x 11'6 (3.56m x 3.51m) Bedroom Five 11'5 x 9 (3.48m x 2.74m) ШC Veranda Second Floor Bedroom Tuo 15'6 x 11'4 (4.72m x 3.45m) Bedroom Three 12'3 x 11'6 (3.73m x 3.51m) **Bathroom** AGENTS NOTES FREEHOLD EPC: D COUNCIL TAX BAND: D