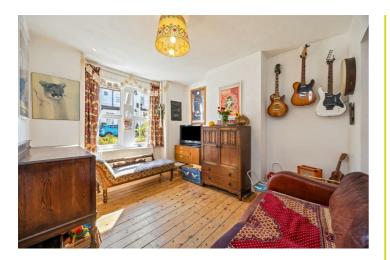

## Redvers Road, Brighton

- TWO DOUBLE BEDROOM TERRACED HOUSE
- WEST FACING REAR
  GARDEN
- SEPARATE KITCHEN
- MODERN FITTED KITCHEN
  POTENTIAL TO EXTEND
  & BATHROOM
  STNP

Robert Luff & Co are delighted to bring to market this two bedroom, terraced house located in the coombe road area. Redvers Road is centrally located and has an extensive range of local amenities situated close by on Coombe Road & Lewes Road, including cafes, shops and pubs, this is a hugely popular area. There are a number of well-regarded schools close-by, while Saunders Park and Moulscombe train station is a short stroll away. Accommodation offers; Living room, dining room, separate kitchen, two double bedrooms and a family bathroom.

## Kitchen 3.17m x 2.16m (10'4" x 7'1") **Dining Room** Bedroom 4.09m x 3.38m (13'5" x 11'1") 3.50m x 3.28m (11'5" x 10'9") Living Room Bedroom 3.38m x 3.21m (11'1" x 10'6") 4.08m x 3.50m (13'4" x 11'5") Ground Floor First Floor Approximate Floor Area Approximate Floor Area 1410.64 sq ft 309.03 sq ft (38.15 sq m) (28.71 sq m) Approximate Gross Internal Area = 66.86 sq m / 1719.67 sq ft Illustration for identification purposes only, measurements are approximate, not to scale.