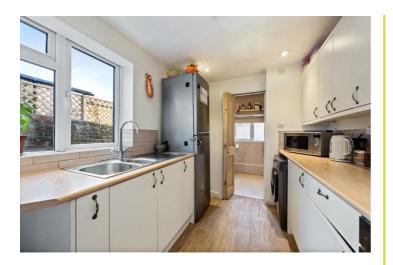

## Redvers Road, Brighton

- TWO DOUBLE BEDROOM TERRACED HOUSE
- WEST FACING REAR
  GARDEN
- SEPARATE KITCHEN
- MODERN FITTED KITCHEN
  POTENTIAL TO EXTEND
  & BATHROOM
  STNP

Robert Luff & Co are delighted to bring to market this two bedroom, terraced house located in the coombe road area. Redvers Road is centrally located and has an extensive range of local amenities situated close by on Coombe Road & Lewes Road, including cafes, shops and pubs, this is a hugely popular area. There are a number of well-regarded schools close-by, while Saunders Park and Moulscombe train station is a short stroll away. Accommodation offers; Living room, dining room, separate kitchen, two double bedrooms and a family bathroom.

## Kitchen 3.17m x 2.16m (10'4" x 7'1") **Dining Room** Bedroom 4.09m x 3.38m (13'5" x 11'1") 3.50m x 3.28m (11'5" x 10'9") Living Room Bedroom 3.38m x 3.21m (11'1" x 10'6") 4.08m x 3.50m (13'4" x 11'5") Ground Floor First Floor Approximate Floor Area Approximate Floor Area 1410.64 sq ft 309.03 sq ft (38.15 sq m) (28.71 sq m) Approximate Gross Internal Area = 66.86 sq m / 1719.67 sq ft Illustration for identification purposes only, measurements are approximate, not to scale.