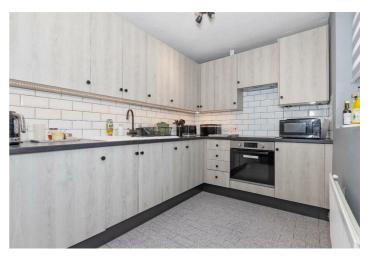

Accommodation offers; South facing lounge / diner, recently renovated separate kitchen, two double bedrooms, one ensuite and a shower room. Other benefits include; off street parking, share of freehold and a South facing balcony.