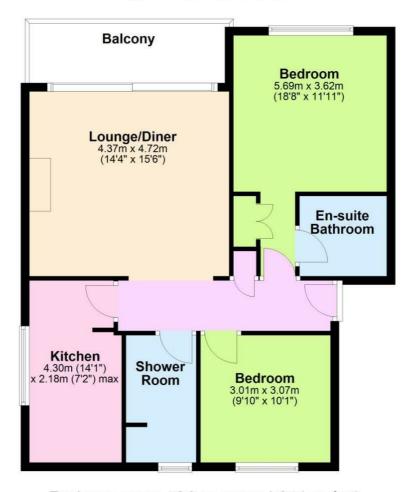

## Accommodation

**Agents Notes**Tenure: Share Of Freeholder, Remainder of a 999 year

Service Charge: £3500 Per Annum EPC Rating: D

Council Tax Band: C

Floor Plan Approx. 72.9 sq. metres (785.1 sq. feet)

Total area: approx. 72.9 sq. metres (785.1 sq. feet)