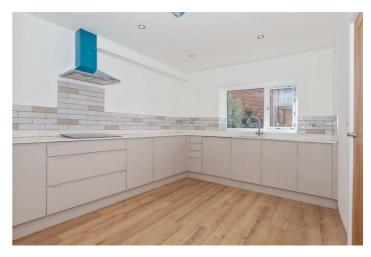

## Accommodation

Entrance Hall

Kitchen/Breakfast Room 13'3 x 10'1 (4.04m x 3.07m)

Lounge/Diner 17'2 x 15'9 (5.23m x 4.80m)

WC

Bedroom One 13'3 x 11'6 (4.04m x 3.51m) En-Suite

Bedroom Two 15'9 x 11'8 (4.80m x 3.56m)