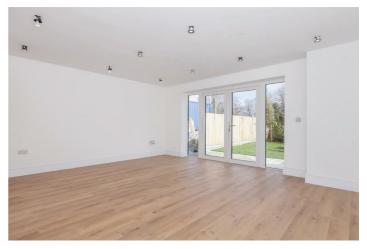

## Accommodation

Entrance Hall

Kitchen/Breakfast Room 13'3 x 10'1 (4.04m x 3.07m)

Lounge/Diner 17'2 x 15'9 (5.23m x 4.80m)

WC

Bedroom One 13'3 x 11'6 (4.04m x 3.51m) En-Suite

Bedroom Two 15'9 x 11'8 (4.80m x 3.56m)