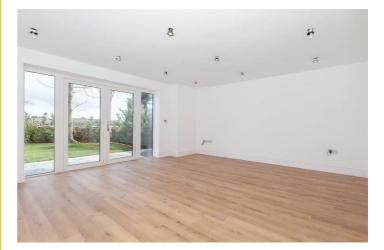

## Accommodation

Entrance Hall

Kitchen/Breakfast Room 13'3 x 10'1 (4.04m x 3.07m)

Lounge/Diner 17'2 x 15'9 (5.23m x 4.80m)

WC

Bedroom One 13'3 x 11'6 (4.04m x 3.51m) En-Suite

Bedroom Two 15'9 x 11'8 (4.80m x 3.56m)