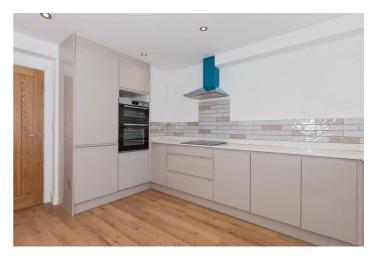

## Accommodation

Entrance Hall

Kitchen/Breakfast Room 13'3 x 10'1 (4.04m x 3.07m)

Lounge/Diner 17'2 x 15'9 (5.23m x 4.80m)

WC

Bedroom One 13'3 x 11'6 (4.04m x 3.51m) En-Suite

Bedroom Two 15'9 x 11'8 (4.80m x 3.56m)