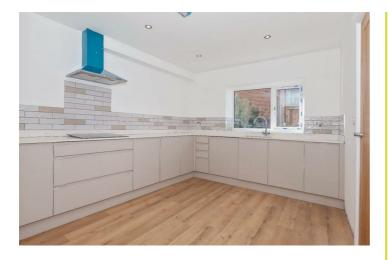

## Accommodation

Entrance Hall

Kitchen/Breakfast Room 13'3 x 10'1 (4.04m x 3.07m)

Lounge/Diner 17'2 x 15'9 (5.23m x 4.80m)

WC

Bedroom One 13'3 x 11'6 (4.04m x 3.51m) En-Suite

Bedroom Two 15'9 x 11'8 (4.80m x 3.56m)