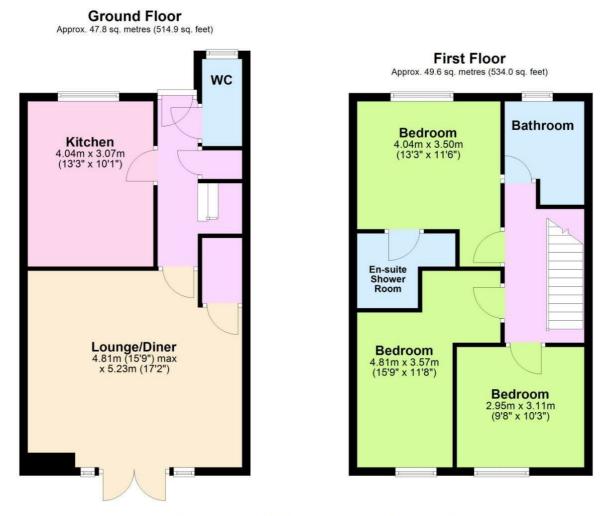

## Accommodation

Entrance Hall

Kitchen/Breakfast Room 13'3 x 10'1 (4.04m x 3.07m)

Lounge/Diner 17'2 x 15'9 (5.23m x 4.80m)

WC

Bedroom One 13'3 x 11'6 (4.04m x 3.51m) En-Suite

Bedroom Two 15'9 x 11'8 (4.80m x 3.56m)

Bedroom Three 10'3 x 9'8 (3.12m x 2.95m)

Bathroom

Landscaped Rear Garden

Allocated Parking

28 Blatchington Road, Hove, East Sussex, BN3 3YN T: 01273 921133 E: www.robertluff.co.uk

The information provided about this property does not constitute or form any part of an offer or contract, nor may it be regarded as representations. All interested parties must verify accuracy and your solicitor must verify tenure/lease information, fixtures and fittings and, where the property has been extended/converted, planning/building regulation consents. All dimensions are approximate and quoted for guidance only as are floor plans which are not to scale and their accuracy cannot be confirmed. References to appliances and/or services does not imply that they are necessarily in working order or fit for the purpose.