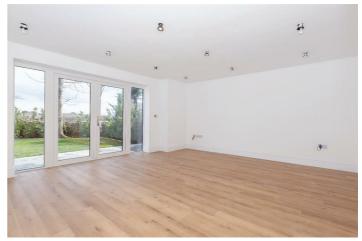

## Accommodation

Entrance Hall

Kitchen/Breakfast Room 13'3 x 10'1 (4.04m x 3.07m)

Lounge/Diner 17'2 x 15'9 (5.23m x 4.80m)

WC

Bedroom One 13'3 x 11'6 (4.04m x 3.51m) En-Suite

Bedroom Two 15'9 x 11'8 (4.80m x 3.56m)