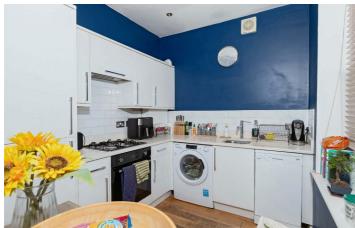

The accommodation features: Entrance hall, spacious lounge/diner, separate kitchen, two bedrooms and family bathroom. Other benefits include being in fantastic decorative order throughout, no onward chain and long lease.

## Accommodation

**Entrance Hall** 

Kitchen 8'8 x 7'6 (2.64m x 2.29m)

Lounge/Diner 16'4 x 13'6 (4.98m x 4.11m)

Bedroom One 13'6 x 12'6 (4.11m x 3.81m)

Bedroom Tuo 8'8 x 7'6 (2.64m x 2.29m)

Bathroom

AGENTS NOTES