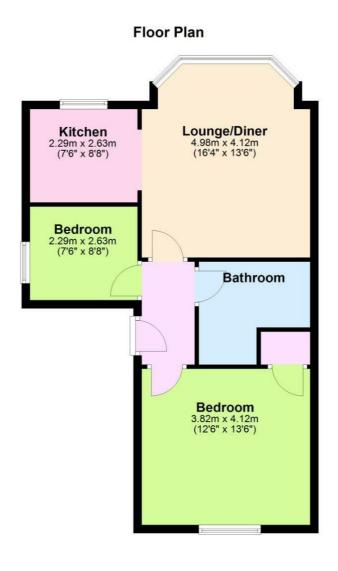

The accommodation features: Entrance hall, spacious lounge/diner, separate kitchen, two bedrooms and family bathroom. Other benefits include being in fantastic decorative order throughout, no onward chain and long lease.

## Accommodation

**Entrance Hall** 

Kitchen 8'8 x 7'6 (2.64m x 2.29m)

Lounge/Diner 16'4 x 13'6 (4.98m x 4.11m)

Bedroom One 13'6 x 12'6 (4.11m x 3.81m)

Bedroom Tuo 8'8 x 7'6 (2.64m x 2.29m)

Bathroom

AGENTS NOTES