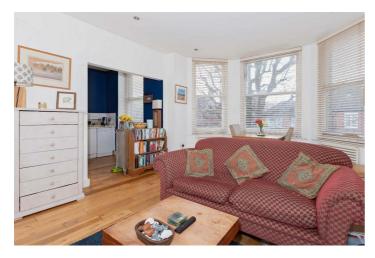

The accommodation features: Entrance hall, spacious lounge/diner, separate kitchen, two bedrooms and family bathroom. Other benefits include being in fantastic decorative order throughout, no onward chain and long lease.

## Accommodation

**Entrance Hall** 

Kitchen 8'8 x 7'6 (2.64m x 2.29m)

Lounge/Diner 16'4 x 13'6 (4.98m x 4.11m)

Bedroom One 13'6 x 12'6 (4.11m x 3.81m)

Bedroom Tuo 8'8 x 7'6 (2.64m x 2.29m)

Bathroom

AGENTS NOTES