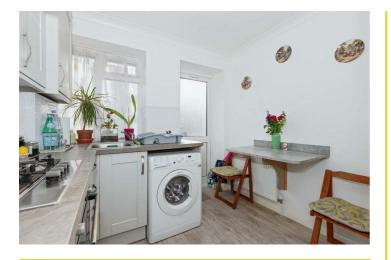

## Accommodation

Entrance Hall

Living Room 12 x 11'4 (3.66m x 3.45m)

Kitchen 9'3 x 8'8 (2.82m x 2.64m)

Bedroom One 11'4 x 9'11 (3.45m x 3.02m)

Bedroom Two 9'11 x 7'7 (3.02m x 2.31m)

Bathroom

AGENT NOTES LEASEHOLD: 167 YEARS REMAINING SERVICE CHARGE: 1,030 PA GROUND RENT: £30 PA COUNCIL TAX BAND: B EPC: C