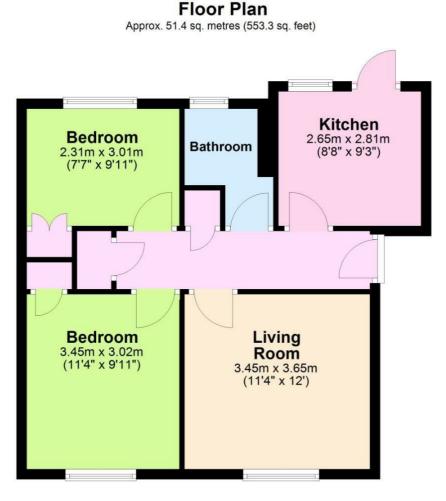

## Accommodation

Entrance Hall

Living Room 12 x 11'4 (3.66m x 3.45m)

Kitchen 9'3 x 8'8 (2.82m x 2.64m)

Bedroom One 11'4 x 9'11 (3.45m x 3.02m)

Bedroom Two 9'11 x 7'7 (3.02m x 2.31m)

Bathroom

AGENT NOTES LEASEHOLD: 167 YEARS REMAINING SERVICE CHARGE: 1,030 PA GROUND RENT: £30 PA COUNCIL TAX BAND: B EPC: C

> 28 Blatchington Road, Hove, East Sussex, BN3 3YN T: 01273 921133 E: www.robertluff.co.uk

28 Blatchington Road, Hove, East Sussex, BN3 3YN T: 01273 921133 E: www.robertluff.co.uk

Total area: approx. 51.4 sq. metres (553.3 sq. feet)