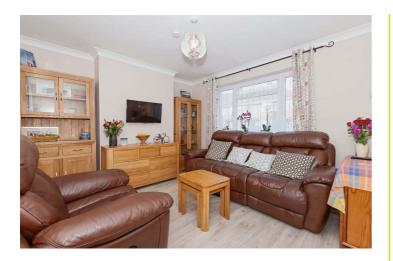

## Accommodation

Entrance Hall

Living Room 12 x 11'4 (3.66m x 3.45m)

Kitchen 9'3 x 8'8 (2.82m x 2.64m)

Bedroom One 11'4 x 9'11 (3.45m x 3.02m)

Bedroom Two 9'11 x 7'7 (3.02m x 2.31m)

Bathroom

AGENT NOTES LEASEHOLD: 167 YEARS REMAINING SERVICE CHARGE: 1,030 PA GROUND RENT: £30 PA COUNCIL TAX BAND: B EPC: C