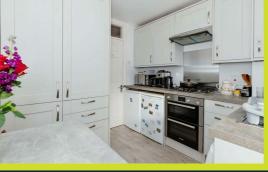

## Accommodation

Entrance Hall

Living Room 12 x 11'4 (3.66m x 3.45m)

Kitchen 9'3 x 8'8 (2.82m x 2.64m)

Bedroom One 11'4 x 9'11 (3.45m x 3.02m)

Bedroom Two 9'11 x 7'7 (3.02m x 2.31m)

Bathroom

AGENT NOTES LEASEHOLD: 167 YEARS REMAINING SERVICE CHARGE: 1,030 PA GROUND RENT: £30 PA COUNCIL TAX BAND: B EPC: C