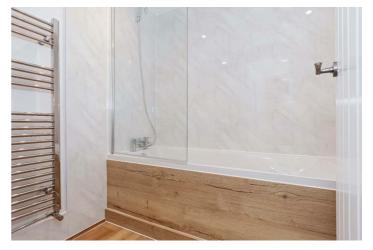

This terraced home benefits from three bedrooms, Modern fitted kitchen, two reception rooms, bathroom and a private garden to the rear. This house also benefits from being beautifully presented throughout and no onward chain.

## Accommodation

Entrance Hall

Living Room 11'7 x 10'8 ( $3.53m \times 3.25m$ ) Dining Room 10'7 x 8'8 ( $3.23m \times 2.64m$ ) Kitchen 11'1 x 6'7 ( $3.38m \times 2.01m$ ) Bathroom Bedroom One 14 x 11'11 ( $4.27m \times 3.63m$ ) Bedroom Two 10'7 x 8'9 ( $3.23m \times 2.67m$ ) Bedroom Three 16'11 x 6'7 ( $5.16m \times 2.01m$ ) Rear Garden AGENTS NOTES