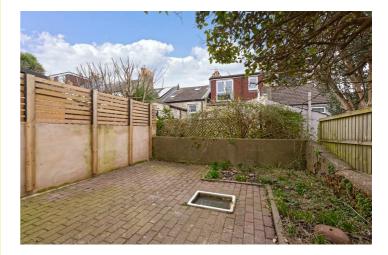

## Accommodation

Entrance Hall

Living Room 11'7 x 10'8 ( $3.53m \times 3.25m$ ) Dining Room 10'7 x 8'8 ( $3.23m \times 2.64m$ ) Kitchen 11'1 x 6'7 ( $3.38m \times 2.01m$ ) Bathroom Bedroom One 14 x 11'11 ( $4.27m \times 3.63m$ ) Bedroom Two 10'7 x 8'9 ( $3.23m \times 2.67m$ ) Bedroom Three 16'11 x 6'7 ( $5.16m \times 2.01m$ ) Rear Garden AGENTS NOTES