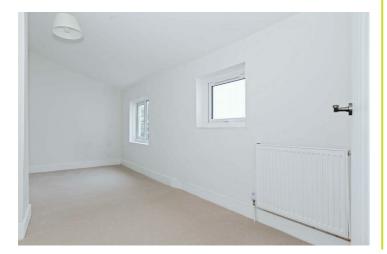

## Accommodation

Entrance Hall

Living Room 11'7 x 10'8 ( $3.53m \times 3.25m$ ) Dining Room 10'7 x 8'8 ( $3.23m \times 2.64m$ ) Kitchen 11'1 x 6'7 ( $3.38m \times 2.01m$ ) Bathroom Bedroom One 14 x 11'11 ( $4.27m \times 3.63m$ ) Bedroom Two 10'7 x 8'9 ( $3.23m \times 2.67m$ ) Bedroom Three 16'11 x 6'7 ( $5.16m \times 2.01m$ ) Rear Garden AGENTS NOTES