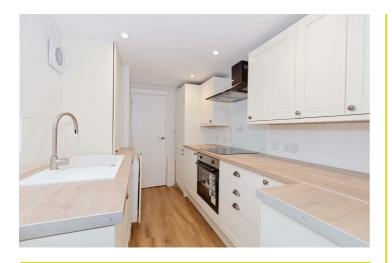

This terraced home benefits from three bedrooms, Modern fitted kitchen, two reception rooms, bathroom and a private garden to the rear. This house also benefits from being beautifully presented throughout and no onward chain.

## Accommodation

Entrance Hall

Living Room 11'7 x 10'8 ( $3.53m \times 3.25m$ ) Dining Room 10'7 x 8'8 ( $3.23m \times 2.64m$ ) Kitchen 11'1 x 6'7 ( $3.38m \times 2.01m$ ) Bathroom Bedroom One 14 x 11'11 ( $4.27m \times 3.63m$ ) Bedroom Two 10'7 x 8'9 ( $3.23m \times 2.67m$ ) Bedroom Three 16'11 x 6'7 ( $5.16m \times 2.01m$ ) Rear Garden AGENTS NOTES