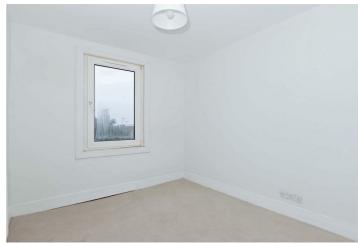

## Accommodation

Entrance Hall

Living Room 11'7 x 10'8 ( $3.53m \times 3.25m$ ) Dining Room 10'7 x 8'8 ( $3.23m \times 2.64m$ ) Kitchen 11'1 x 6'7 ( $3.38m \times 2.01m$ ) Bathroom Bedroom One 14 x 11'11 ( $4.27m \times 3.63m$ ) Bedroom Two 10'7 x 8'9 ( $3.23m \times 2.67m$ ) Bedroom Three 16'11 x 6'7 ( $5.16m \times 2.01m$ ) Rear Garden AGENTS NOTES