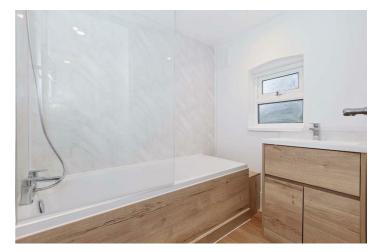

## Accommodation

Entrance Hall

Living Room 11'7 x 10'8 ( $3.53m \times 3.25m$ ) Dining Room 10'7 x 8'8 ( $3.23m \times 2.64m$ ) Kitchen 11'1 x 6'7 ( $3.38m \times 2.01m$ ) Bathroom Bedroom One 14 x 11'11 ( $4.27m \times 3.63m$ ) Bedroom Two 10'7 x 8'9 ( $3.23m \times 2.67m$ ) Bedroom Three 16'11 x 6'7 ( $5.16m \times 2.01m$ ) Rear Garden AGENTS NOTES