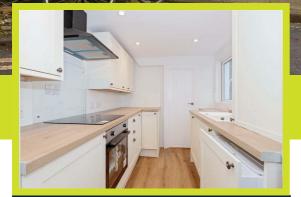

This terraced home benefits from three bedrooms, Modern fitted kitchen, two reception rooms, bathroom and a private garden to the rear. This house also benefits from being beautifully presented throughout and no onward chain.

## Accommodation

Entrance Hall

Living Room 11'7 x 10'8 ( $3.53m \times 3.25m$ ) Dining Room 10'7 x 8'8 ( $3.23m \times 2.64m$ ) Kitchen 11'1 x 6'7 ( $3.38m \times 2.01m$ ) Bathroom Bedroom One 14 x 11'11 ( $4.27m \times 3.63m$ ) Bedroom Two 10'7 x 8'9 ( $3.23m \times 2.67m$ ) Bedroom Three 16'11 x 6'7 ( $5.16m \times 2.01m$ ) Rear Garden AGENTS NOTES