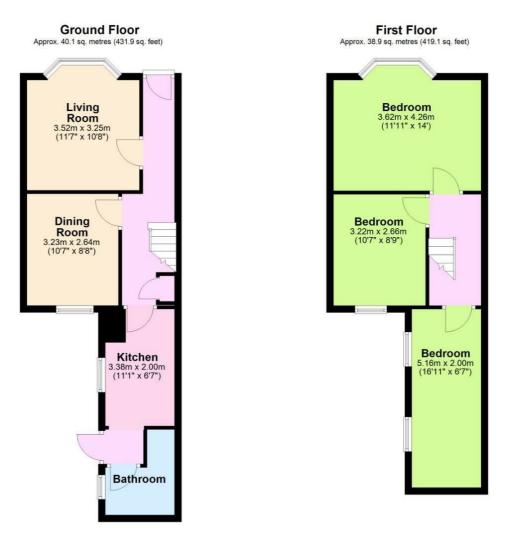

## Accommodation

Entrance Hall

Living Room 11'7 x 10'8 ( $3.53m \times 3.25m$ ) Dining Room 10'7 x 8'8 ( $3.23m \times 2.64m$ ) Kitchen 11'1 x 6'7 ( $3.38m \times 2.01m$ ) Bathroom Bedroom One 14 x 11'11 ( $4.27m \times 3.63m$ ) Bedroom Two 10'7 x 8'9 ( $3.23m \times 2.67m$ ) Bedroom Three 16'11 x 6'7 ( $5.16m \times 2.01m$ ) Rear Garden AGENTS NOTES