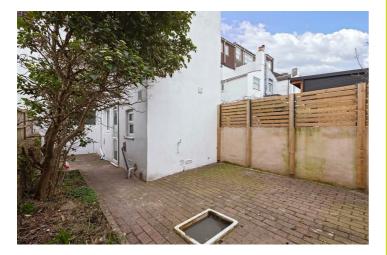

## Accommodation

Entrance Hall

Living Room 11'7 x 10'8 ( $3.53m \times 3.25m$ ) Dining Room 10'7 x 8'8 ( $3.23m \times 2.64m$ ) Kitchen 11'1 x 6'7 ( $3.38m \times 2.01m$ ) Bathroom Bedroom One 14 x 11'11 ( $4.27m \times 3.63m$ ) Bedroom Two 10'7 x 8'9 ( $3.23m \times 2.67m$ ) Bedroom Three 16'11 x 6'7 ( $5.16m \times 2.01m$ ) Rear Garden AGENTS NOTES