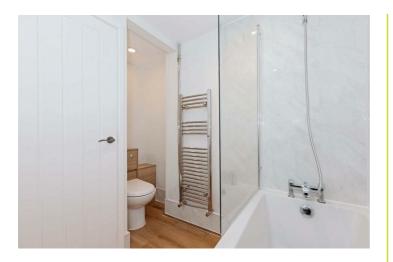

## Accommodation

Entrance Hall

Living Room 11'7 x 10'8 ( $3.53m \times 3.25m$ ) Dining Room 10'7 x 8'8 ( $3.23m \times 2.64m$ ) Kitchen 11'1 x 6'7 ( $3.38m \times 2.01m$ ) Bathroom Bedroom One 14 x 11'11 ( $4.27m \times 3.63m$ ) Bedroom Two 10'7 x 8'9 ( $3.23m \times 2.67m$ ) Bedroom Three 16'11 x 6'7 ( $5.16m \times 2.01m$ ) Rear Garden AGENTS NOTES