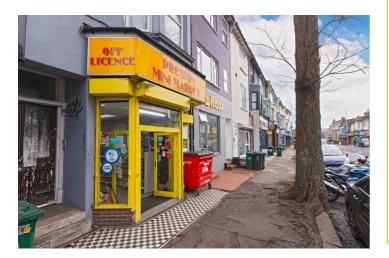

## Preston Road, Brighton

SAC

• PRESTON MINI MARKET

MINI MARK

- ACCOUNTS AVAILABLE
  UPON REQUEST
- CLOSE TO OTHER
  AMENITIES
- IDEAL INVESTMENT OPPORTUNITY

100

32

- HIGHLY SOUGHT AFTER
  LOCATION
- STOCK VALUE BASED ON
  VALUATION UPON REQUEST

Robert Luff & Co are delighted to bring to market this ideal business opportunity. Preston Road is situated in the popular residential area of Preston Circus. It is a stones throw away from the bustling London Road which benefits from restaurants, cafes, shops, bars and all other local amenities. Being so close to major transport links such as Brighton mainline station and Preston Road station which provide.