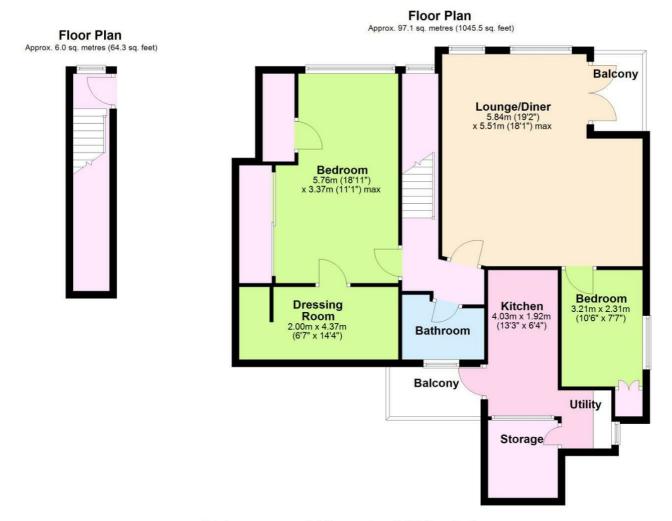

## Accommodation

Entrance Hall

Lounge/Diner 19'2 x 18'1 (5.84m x 5.51m)

Kitchen/Utility 13'3 x 6'4 (4.04m x 1.93m)

Bedroom One 18'11 x 11'1 (5.77m x 3.38m)

Dressing Room 14'4 x 6'7 (4.37m x 2.01m)

Bathroom

Bedroom Two 10'6 x 7'7 (3.20m x 2.31m)

South Facing Terrace

West Facing Balcony

Total area: approx. 103.1 sq. metres (1109.8 sq. feet)

The information provided about this property does not constitute or form any part of an offer or contract, nor may it be regarded as representations. All interested parties must verify accuracy and your solicitor must verify tenure/lease information, fixtures and fittings and, where the property has been extended/converted, planning/building regulation consents. All dimensions are approximate and quoted for guidance only as are floor plans which are not to scale and their accuracy cannot be confirmed. References to appliances and/or services does not imply that they are necessarily in working order or fit for the purpose.