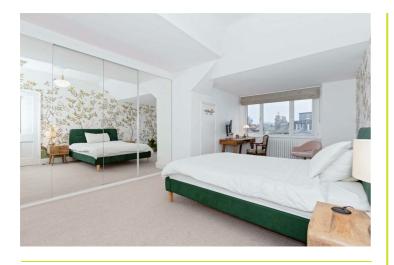

## Accommodation

Entrance Hall

Lounge/Diner 19'2 x 18'1 (5.84m x 5.51m)

Kitchen/Utility 13'3 x 6'4 (4.04m x 1.93m)

Bedroom One 18'11 x 11'1 (5.77m x 3.38m)

Dressing Room 14'4 x 6'7 (4.37m x 2.01m)

Bathroom

Bedroom Two 10'6 x 7'7 (3.20m x 2.31m)