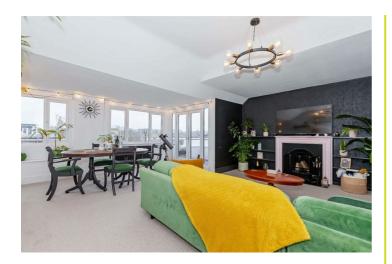

Robert Luff & Co are delighted to bring to market this outstanding two double bedroom apartment situated on the top floor of this stunning period building. Accommodation offers; spacious living/dining area, separate modern fitted kitchen, two double bedrooms, modern fitted bathroom and delightful south facing roof terrace. Also benefitting from a share of freehold, no onward chain, dressing room, utility area and additional West facing balcony.

## Accommodation

Entrance Hall

Lounge/Diner 19'2 x 18'1 (5.84m x 5.51m)

Kitchen/Utility 13'3 x 6'4 (4.04m x 1.93m)

Bedroom One 18'11 x 11'1 (5.77m x 3.38m)

Dressing Room 14'4 x 6'7 (4.37m x 2.01m)

Bathroom

Bedroom Two 10'6 x 7'7 (3.20m x 2.31m)