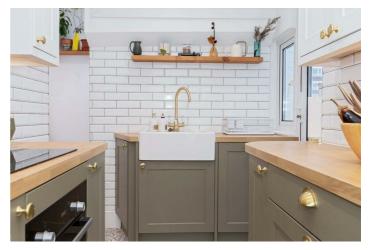

Robert Luff & Co are delighted to bring to market this outstanding two double bedroom apartment situated on the top floor of this stunning period building. Accommodation offers; spacious living/dining area, separate modern fitted kitchen, two double bedrooms, modern fitted bathroom and delightful south facing roof terrace. Also benefitting from a share of freehold, no onward chain, dressing room, utility area and additional West facing balcony.

## Accommodation

Entrance Hall

Lounge/Diner 19'2 x 18'1 (5.84m x 5.51m)

Kitchen/Utility 13'3 x 6'4 (4.04m x 1.93m)

Bedroom One 18'11 x 11'1 (5.77m x 3.38m)

Dressing Room 14'4 x 6'7 (4.37m x 2.01m)

Bathroom

Bedroom Two 10'6 x 7'7 (3.20m x 2.31m)