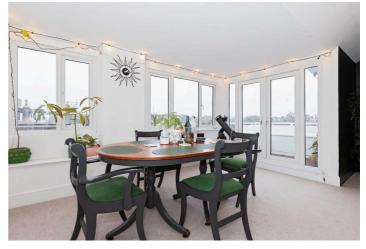

Robert Luff & Co are delighted to bring to market this outstanding two double bedroom apartment situated on the top floor of this stunning period building. Accommodation offers; spacious living/dining area, separate modern fitted kitchen, two double bedrooms, modern fitted bathroom and delightful south facing roof terrace. Also benefitting from a share of freehold, no onward chain, dressing room, utility area and additional West facing balcony.

## Accommodation

Entrance Hall

Lounge/Diner 19'2 x 18'1 (5.84m x 5.51m)

Kitchen/Utility 13'3 x 6'4 (4.04m x 1.93m)

Bedroom One 18'11 x 11'1 (5.77m x 3.38m)

Dressing Room 14'4 x 6'7 (4.37m x 2.01m)

Bathroom

Bedroom Two 10'6 x 7'7 (3.20m x 2.31m)