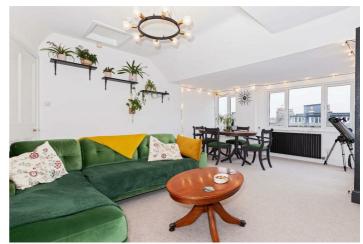

Robert Luff & Co are delighted to bring to market this outstanding two double bedroom apartment situated on the top floor of this stunning period building. Accommodation offers; spacious living/dining area, separate modern fitted kitchen, two double bedrooms, modern fitted bathroom and delightful south facing roof terrace. Also benefitting from a share of freehold, no onward chain, dressing room, utility area and additional West facing balcony.

## Accommodation

Entrance Hall

Lounge/Diner 19'2 x 18'1 (5.84m x 5.51m)

Kitchen/Utility 13'3 x 6'4 (4.04m x 1.93m)

Bedroom One 18'11 x 11'1 (5.77m x 3.38m)

Dressing Room 14'4 x 6'7 (4.37m x 2.01m)

Bathroom

Bedroom Two 10'6 x 7'7 (3.20m x 2.31m)