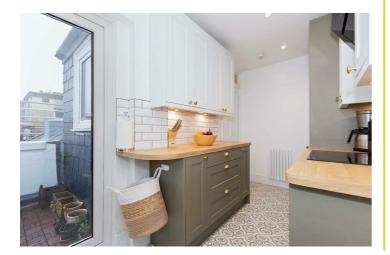

Robert Luff & Co are delighted to bring to market this outstanding two double bedroom apartment situated on the top floor of this stunning period building. Accommodation offers; spacious living/dining area, separate modern fitted kitchen, two double bedrooms, modern fitted bathroom and delightful south facing roof terrace. Also benefitting from a share of freehold, no onward chain, dressing room, utility area and additional West facing balcony.

## Accommodation

Entrance Hall

Lounge/Diner 19'2 x 18'1 (5.84m x 5.51m)

Kitchen/Utility 13'3 x 6'4 (4.04m x 1.93m)

Bedroom One 18'11 x 11'1 (5.77m x 3.38m)

Dressing Room 14'4 x 6'7 (4.37m x 2.01m)

Bathroom

Bedroom Two 10'6 x 7'7 (3.20m x 2.31m)