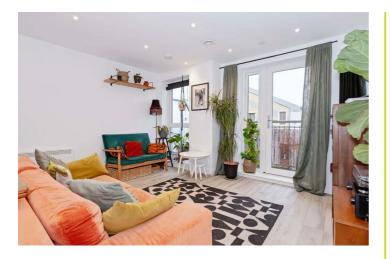

The apartment itself benefits from open plan kitchen living, two spacious bedrooms, family bathroom + one ensuite. Also benefitting from allocated parking, west facing balcony and a long lease.

BEAUTIEULLY PRESENTED

## Entrance Hall

Kitchen/Lounge/Diner 16'4 x 15'11 (4.98m x 4.85m)

Bedroom One 14'6 x 9'4 (4.42m x 2.84m)

En-Suite

Bedroom Two 12'3 x 6'7 (3.73m x 2.01m)

Bathroom

West Facing Balcony

Allocated Parking Space