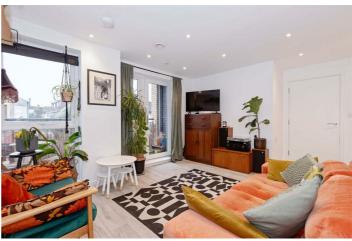

The apartment itself benefits from open plan kitchen living, two spacious bedrooms, family bathroom + one ensuite. Also benefitting from allocated parking, west facing balcony and a long lease.

BEAUTIEULLY PRESENTED

## Entrance Hall

Kitchen/Lounge/Diner 16'4 x 15'11 (4.98m x 4.85m)

Bedroom One 14'6 x 9'4 (4.42m x 2.84m)

En-Suite

Bedroom Two 12'3 x 6'7 (3.73m x 2.01m)

Bathroom

West Facing Balcony

Allocated Parking Space