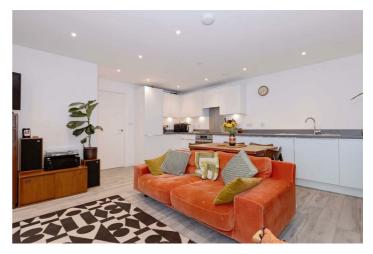

The apartment itself benefits from open plan kitchen living, two spacious bedrooms, family bathroom + one ensuite. Also benefitting from allocated parking, west facing balcony and a long lease.

BEAUTIEULLY PRESENTED

## Entrance Hall

Kitchen/Lounge/Diner 16'4 x 15'11 (4.98m x 4.85m)

Bedroom One 14'6 x 9'4 (4.42m x 2.84m)

En-Suite

Bedroom Two 12'3 x 6'7 (3.73m x 2.01m)

Bathroom

West Facing Balcony

Allocated Parking Space