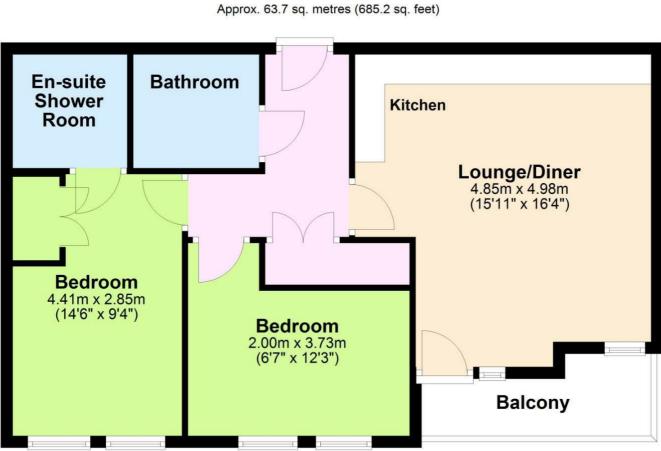

## Entrance Hall

Kitchen/Lounge/Diner 16'4 x 15'11 (4.98m x 4.85m)

Bedroom One 14'6 x 9'4 (4.42m x 2.84m)

En-Suite

Bedroom Two 12'3 x 6'7 (3.73m x 2.01m)

Bathroom

West Facing Balcony

Allocated Parking Space

28 Blatchington Road, Hove, East Sussex, BN3 3YN T: 01273 921133 E: www.robertluff.co.uk

Floor Plan Approx. 63.7 sq. metres (685.2 sq. feet)

Total area: approx. 63.7 sq. metres (685.2 sq. feet)

The information provided about this property does not constitute or form any part of an offer or contract, nor may it be regarded as representations. All interested parties must verify accuracy and your solicitor must verify tenure/lease information, fixtures and fittings and, where the property has been extended/converted, planning/building regulation consents. All dimensions are approximate and quoted for guidance only as are floor plans which are not to scale and their accuracy cannot be confirmed. References to appliances and/or services does not imply that they are necessarily in working order or fit for the purpose.