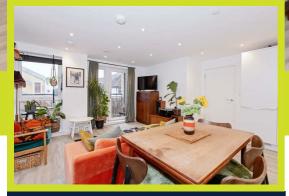

The apartment itself benefits from open plan kitchen living, two spacious bedrooms, family bathroom + one ensuite. Also benefitting from allocated parking, west facing balcony and a long lease.

BEAUTIEULLY PRESENTED

## Entrance Hall

Kitchen/Lounge/Diner 16'4 x 15'11 (4.98m x 4.85m)

Bedroom One 14'6 x 9'4 (4.42m x 2.84m)

En-Suite

Bedroom Two 12'3 x 6'7 (3.73m x 2.01m)

Bathroom

West Facing Balcony

Allocated Parking Space