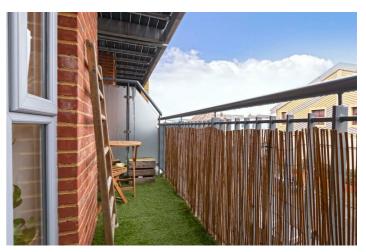

The apartment itself benefits from open plan kitchen living, two spacious bedrooms, family bathroom + one ensuite. Also benefitting from allocated parking, west facing balcony and a long lease.

BEAUTIEULLY PRESENTED

## Entrance Hall

Kitchen/Lounge/Diner 16'4 x 15'11 (4.98m x 4.85m)

Bedroom One 14'6 x 9'4 (4.42m x 2.84m)

En-Suite

Bedroom Two 12'3 x 6'7 (3.73m x 2.01m)

Bathroom

West Facing Balcony

Allocated Parking Space