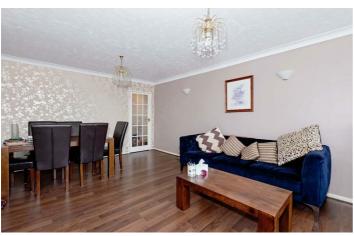

Accommodation offers; two bedrooms, living / dining room, separate kitchen, family bathroom and separate WC. Other benefits include; no onward chain, share of freehold, West facing living room and off street parking.

## Accommodation

Entrance Hall

Lounge / Diner 19'7 x 12'6 (5.97m x 3.81m) Kitchen 12'5 x 6'11 (3.78m x 2.11m) Bedroom One 14'11 x 11'10 (4.55m x 3.61m) Bedroom Two 8'10 x 8 (2.69m x 2.44m) Bathroom

WC

Agents Notes Tenure: Share Of Freehold Maintenance Charge: £1897.86 EPC: TBC Council Tax Band: C