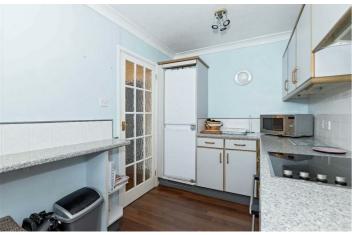

Accommodation offers; two bedrooms, living / dining room, separate kitchen, family bathroom and separate WC. Other benefits include; no onward chain, share of freehold, West facing living room and off street parking.

## Accommodation

Entrance Hall

Lounge / Diner 19'7 x 12'6 (5.97m x 3.81m) Kitchen 12'5 x 6'11 (3.78m x 2.11m) Bedroom One 14'11 x 11'10 (4.55m x 3.61m) Bedroom Two 8'10 x 8 (2.69m x 2.44m) Bathroom

WC

Agents Notes Tenure: Share Of Freehold Maintenance Charge: £1897.86 EPC: TBC Council Tax Band: C