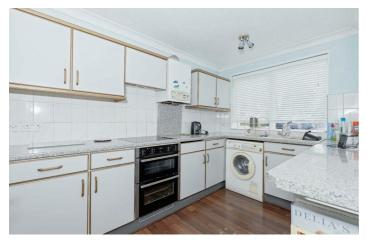

Accommodation offers; two bedrooms, living / dining room, separate kitchen, family bathroom and separate WC. Other benefits include; no onward chain, share of freehold, West facing living room and off street parking.

## Accommodation

Entrance Hall

Lounge / Diner 19'7 x 12'6 (5.97m x 3.81m) Kitchen 12'5 x 6'11 (3.78m x 2.11m) Bedroom One 14'11 x 11'10 (4.55m x 3.61m) Bedroom Two 8'10 x 8 (2.69m x 2.44m) Bathroom

WC

Agents Notes Tenure: Share Of Freehold Maintenance Charge: £1897.86 EPC: TBC Council Tax Band: C