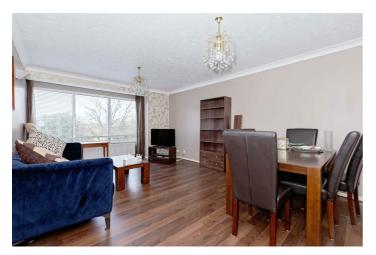

Accommodation offers; two bedrooms, living / dining room, separate kitchen, family bathroom and separate WC. Other benefits include; no onward chain, share of freehold, West facing living room and off street parking.

## Accommodation

Entrance Hall

Lounge / Diner 19'7 x 12'6 (5.97m x 3.81m) Kitchen 12'5 x 6'11 (3.78m x 2.11m) Bedroom One 14'11 x 11'10 (4.55m x 3.61m) Bedroom Two 8'10 x 8 (2.69m x 2.44m) Bathroom

WC

Agents Notes Tenure: Share Of Freehold Maintenance Charge: £1897.86 EPC: TBC Council Tax Band: C