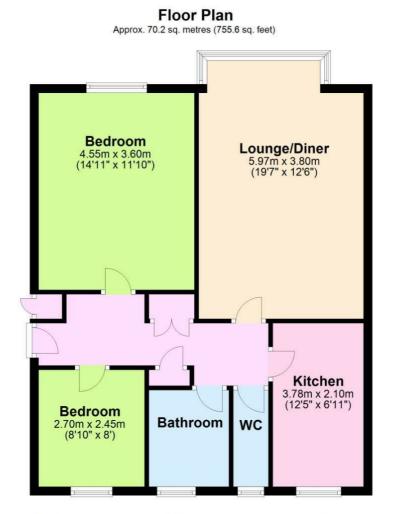

## Accommodation

Entrance Hall

Lounge / Diner 19'7 x 12'6 (5.97m x 3.81m) Kitchen 12'5 x 6'11 (3.78m x 2.11m) Bedroom One 14'11 x 11'10 (4.55m x 3.61m) Bedroom Two 8'10 x 8 (2.69m x 2.44m) Bathroom

WC

Agents Notes Tenure: Share Of Freehold Maintenance Charge: £1897.86 EPC: TBC Council Tax Band: C

28 Blatchington Road, Hove, East Sussex, BN3 3YN T: 01273 921133 E: www.robertluff.co.uk

28 Blatchington Road, Hove, East Sussex, BN3 3YN T: 01273 921133 E: www.robertluff.co.uk

Total area: approx. 70.2 sq. metres (755.6 sq. feet)