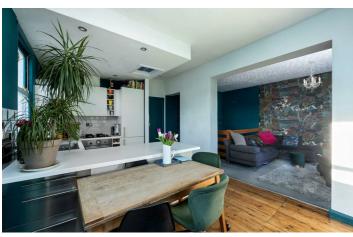

\*\*\*GUIDE PRICE: £350,000 - £375,000\*\*\*

Robert Luff & Co are delighted to bring to market this spacious two bedroom maisonette within this stunning Regency building. Accommodation offers; open planned kitchen / diner, separate living room, two double bedrooms and a family bathroom. This light and airy maisonette benefits from having no onward chain, a brand new boiler and having been rewired through out.

## Accommodation

**Entrance Hall** 

Open Planned Kitchen / Dining Room  $16'2 \times 10'2$  (4.93m x 3.10m)

Living Room 16'3 x 10'4 (4.95m x 3.15m)

Stairs Leading Down To Bedrooms

Bedroom One 11'0 x 10'4 (3.35m x 3.15m)