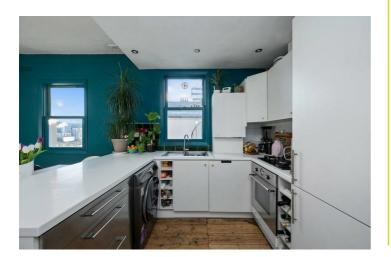

\*\*\*GUIDE PRICE: £350,000 - £375,000\*\*\*

Robert Luff & Co are delighted to bring to market this spacious two bedroom maisonette within this stunning Regency building. Accommodation offers; open planned kitchen / diner, separate living room, two double bedrooms and a family bathroom. This light and airy maisonette benefits from having no onward chain, a brand new boiler and having been rewired through out.

## Accommodation

**Entrance Hall** 

Open Planned Kitchen / Dining Room  $16'2 \times 10'2$  (4.93m x 3.10m)

Living Room 16'3 x 10'4 (4.95m x 3.15m)

Stairs Leading Down To Bedrooms

Bedroom One 11'0 x 10'4 (3.35m x 3.15m)