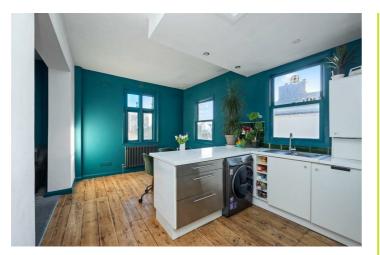

\*\*\*GUIDE PRICE: £350,000 - £375,000\*\*\*

Robert Luff & Co are delighted to bring to market this spacious two bedroom maisonette within this stunning Regency building. Accommodation offers; open planned kitchen / diner, separate living room, two double bedrooms and a family bathroom. This light and airy maisonette benefits from having no onward chain, a brand new boiler and having been rewired through out.

## Accommodation

**Entrance Hall** 

Open Planned Kitchen / Dining Room  $16'2 \times 10'2$  (4.93m x 3.10m)

Living Room 16'3 x 10'4 (4.95m x 3.15m)

Stairs Leading Down To Bedrooms

Bedroom One 11'0 x 10'4 (3.35m x 3.15m)