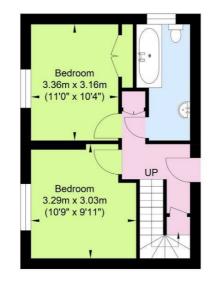

## Lansdowne Place

First Floor Approximate Floor Area 331.95 sq ft (30.84 sq m) Second Floor Approximate Floor Area 348.32 sq ft (32.36 sq m)

Approximate Gross Internal Area = 63.2 sq m / 680.27 sq ft Illustration for identification purposes only, measurements are approximate, not to scale.