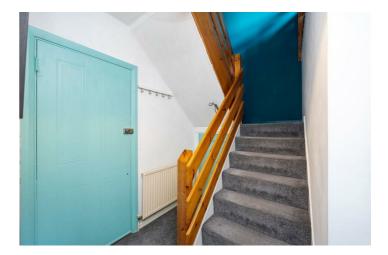

## Accommodation

**Entrance Hall** 

Open Planned Kitchen / Dining Room  $16'2 \times 10'2$  (4.93m x 3.10m)

Living Room 16'3 x 10'4 (4.95m x 3.15m)

Stairs Leading Down To Bedrooms

Bedroom One 11'0 x 10'4 (3.35m x 3.15m)