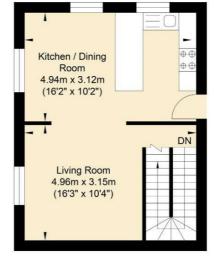

## Accommodation

**Entrance Hall** 

Open Planned Kitchen / Dining Room  $16'2 \times 10'2$  (4.93m x 3.10m)

Living Room 16'3 x 10'4 (4.95m x 3.15m)

Stairs Leading Down To Bedrooms

Bedroom One 11'0 x 10'4 (3.35m x 3.15m)

## Lansdowne Place

First Floor Approximate Floor Area 331.95 sq ft (30.84 sq m) Second Floor Approximate Floor Area 348.32 sq ft (32.36 sq m)

Approximate Gross Internal Area = 63.2 sq m / 680.27 sq ft Illustration for identification purposes only, measurements are approximate, not to scale.