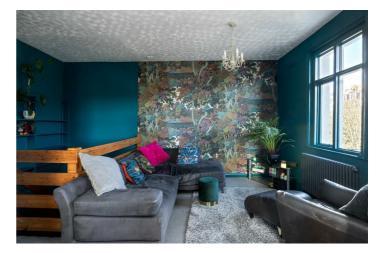

## Accommodation

**Entrance Hall** 

Open Planned Kitchen / Dining Room  $16'2 \times 10'2$  (4.93m x 3.10m)

Living Room 16'3 x 10'4 (4.95m x 3.15m)

Stairs Leading Down To Bedrooms

Bedroom One 11'0 x 10'4 (3.35m x 3.15m)