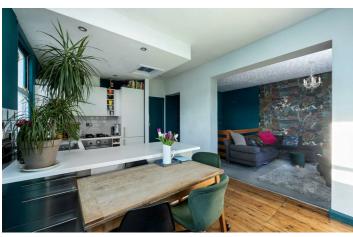

\*\*\*GUIDE PRICE: £375,000 - £400,000\*\*\*

Robert Luff & Co are delighted to bring to market this spacious two bedroom maisonette within this stunning Regency building. Accommodation offers; open planned kitchen / diner, separate living room , two double bedrooms and a family bathroom. This light and airy maisonette benefits from having no onward chain, a brand new boiler and having been rewired through out.

## Accommodation

**Entrance Hall** 

Open Planned Kitchen / Dining Room  $16'2 \times 10'2$  (4.93m x 3.10m)

Living Room 16'3 x 10'4 (4.95m x 3.15m)

Stairs Leading Down To Bedrooms

Bedroom One 11'0 x 10'4 (3.35m x 3.15m)