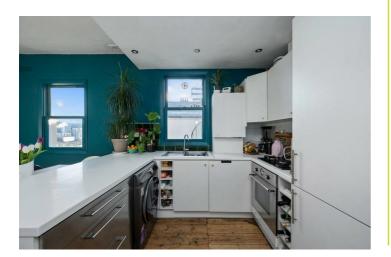

## Accommodation

**Entrance Hall** 

Open Planned Kitchen / Dining Room  $16'2 \times 10'2$  (4.93m x 3.10m)

Living Room 16'3 x 10'4 (4.95m x 3.15m)

Stairs Leading Down To Bedrooms

Bedroom One 11'0 x 10'4 (3.35m x 3.15m)