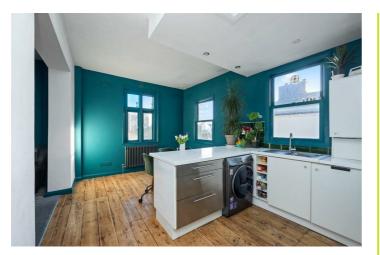

\*\*\*GUIDE PRICE: £375,000 - £400,000\*\*\*

Robert Luff & Co are delighted to bring to market this spacious two bedroom maisonette within this stunning Regency building. Accommodation offers; open planned kitchen / diner, separate living room , two double bedrooms and a family bathroom. This light and airy maisonette benefits from having no onward chain, a brand new boiler and having been rewired through out.

## Accommodation

**Entrance Hall** 

Open Planned Kitchen / Dining Room  $16'2 \times 10'2$  (4.93m x 3.10m)

Living Room 16'3 x 10'4 (4.95m x 3.15m)

Stairs Leading Down To Bedrooms

Bedroom One 11'0 x 10'4 (3.35m x 3.15m)