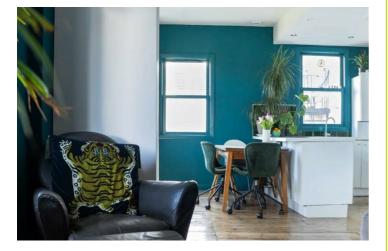

## Accommodation

**Entrance Hall** 

Open Planned Kitchen / Dining Room  $16'2 \times 10'2$  (4.93m x 3.10m)

Living Room 16'3 x 10'4 (4.95m x 3.15m)

Stairs Leading Down To Bedrooms

Bedroom One 11'0 x 10'4 (3.35m x 3.15m)