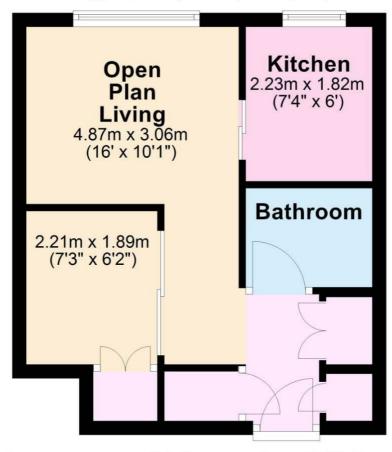

## Accommodation

**Entrance Hall** 

Bedroom Area 7'3 x 6'2 (2.21m x 1.88m)

Living Area 16' x 10'1 (4.88m x 3.07m)

Kitchen 7'4 x 6 (2.24m x 1.83m)

Bathroom

AGENTS NOTES

The Lease term is 999 years from 29.9.1966

Floor Plan

Approx. 31.0 sq. metres (333.5 sq. feet)

Total area: approx. 31.0 sq. metres (333.5 sq. feet)

The information provided about this property does not constitute or form any part of an offer or contract, nor may it be regarded as representations. All interested parties must verify accuracy and your solicitor must verify tenure/lease information, fixtures and fittings and, where the property has been extended/converted, planning/building regulation consents. All dimensions are approximate and quoted for guidance only as are floor plans which are not to scale and their accuracy cannot be confirmed. References to appliances and/or services does not imply that they are necessarily in working order or fit for the purpose.