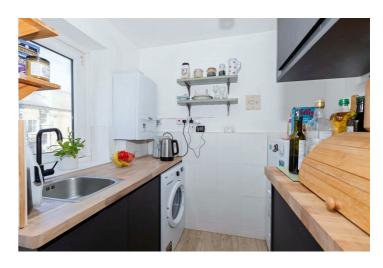

## Accommodation

**Entrance Hall** 

Bedroom Area 7'3 x 6'2 (2.21m x 1.88m)

Living Area 16' x 10'1 (4.88m x 3.07m)

Kitchen 7'4 x 6 (2.24m x 1.83m)

Bathroom

AGENTS NOTES

The Lease term is 999 years from 29.9.1966