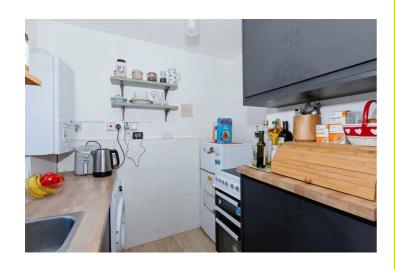

## Accommodation

**Entrance Hall** 

Bedroom Area 7'3 x 6'2 (2.21m x 1.88m)

Living Area 16' x 10'1 (4.88m x 3.07m)

Kitchen 7'4 x 6 (2.24m x 1.83m)

Bathroom

AGENTS NOTES

The Lease term is 999 years from 29.9.1966