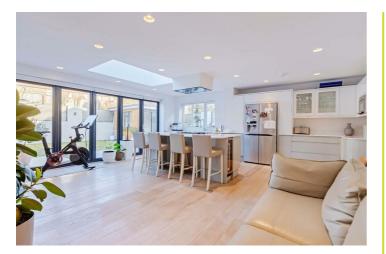

Accommodation offers; four double bedrooms, two bathrooms, open plan kitchen/dining area, additional living area and utility room. Also benefitting from an office/studio, driveway, landscaped rear garden & no onward chain.

## Driveway

**Entrance Hall** 

Kitchen/Diner 21'11 x 20'1 (6.68m x 6.12m) Living Room 16'1 x 13'4 (4.90m x 4.06m)

Utility Room

Stairs To First Floor

Bedroom Two 13'10 x 11'1 (4.22m x 3.38m) Bedroom Three 11'1 x 10'11 (3.38m x 3.33m) Bedroom Four 10'10 x 10'5 (3.30m x 3.18m) Bathroom