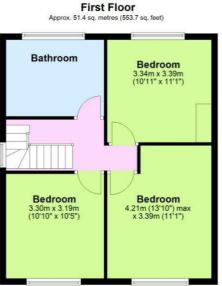

## Driveway

**Entrance Hall** 

Kitchen/Diner 21'11 x 20'1 (6.68m x 6.12m) Living Room 16'1 x 13'4 (4.90m x 4.06m)

Utility Room

Stairs To First Floor

Bedroom Two 13'10 x 11'1 (4.22m x 3.38m) Bedroom Three 11'1 x 10'11 (3.38m x 3.33m) Bedroom Four 10'10 x 10'5 (3.30m x 3.18m) Bathroom