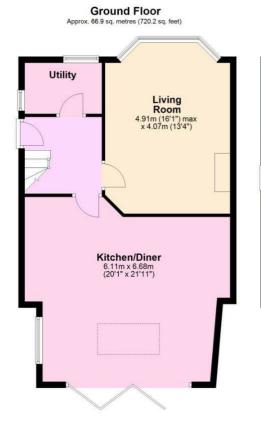

## Accommodation

## Driveway

**Entrance Hall** 

Kitchen/Diner 21'11 x 20'1 (6.68m x 6.12m) Living Room 16'1 x 13'4 (4.90m x 4.06m)

Utility Room

Stairs To First Floor

Bedroom Two 13'10 x 11'1 (4.22m x 3.38m) Bedroom Three 11'1 x 10'11 (3.38m x 3.33m) Bedroom Four 10'10 x 10'5 (3.30m x 3.18m) Bathroom

28 Blatchington Road, Hove, East Sussex, BN3 3YN T: 01273 921133 E: www.robertluff.co.uk

Total area: approx. 166.0 sq. metres (1786.6 sq. feet)

The information provided about this property does not constitute or form any part of an offer or contract, nor may it be regarded as representations. All interested parties must verify accuracy and your solicitor must verify tenure/lease information, fixtures and fittings and, where the property has been extended/converted, planning/building regulation consents. All dimensions are approximate and quoted for guidance only as are floor plans which are not to scale and their accuracy cannot be confirmed. References to appliances and/or services does not imply that they are necessarily in working order or fit for the purpose.