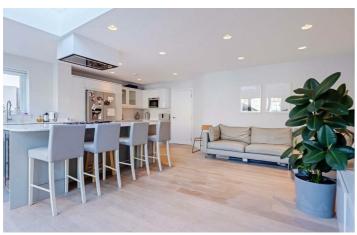

Accommodation offers; four double bedrooms, two bathrooms, open plan kitchen/dining area, additional living area and utility room. Also benefitting from an office/studio, driveway, landscaped rear garden & no onward chain.

## Driveway

**Entrance Hall** 

Kitchen/Diner 21'11 x 20'1 (6.68m x 6.12m) Living Room 16'1 x 13'4 (4.90m x 4.06m)

Utility Room

Stairs To First Floor

Bedroom Two 13'10 x 11'1 (4.22m x 3.38m) Bedroom Three 11'1 x 10'11 (3.38m x 3.33m) Bedroom Four 10'10 x 10'5 (3.30m x 3.18m) Bathroom