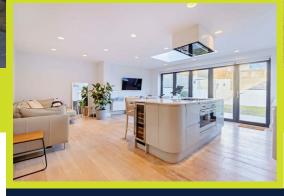

Accommodation offers; four double bedrooms, two bathrooms, open plan kitchen/dining area, additional living area and utility room. Also benefitting from an office/studio, driveway, landscaped rear garden & no onward chain.

## Driveway

**Entrance Hall** 

Kitchen/Diner 21'11 x 20'1 (6.68m x 6.12m) Living Room 16'1 x 13'4 (4.90m x 4.06m)

Utility Room

Stairs To First Floor

Bedroom Two 13'10 x 11'1 (4.22m x 3.38m) Bedroom Three 11'1 x 10'11 (3.38m x 3.33m) Bedroom Four 10'10 x 10'5 (3.30m x 3.18m) Bathroom