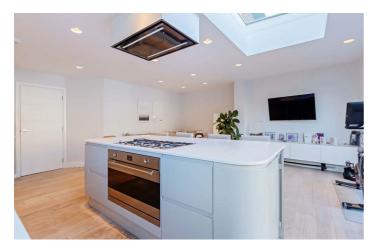

Accommodation offers; four double bedrooms, two bathrooms, open plan kitchen/dining area, additional living area and utility room. Also benefitting from an office/studio, driveway, landscaped rear garden & no onward chain.

## Driveway

**Entrance Hall** 

Kitchen/Diner 21'11 x 20'1 (6.68m x 6.12m) Living Room 16'1 x 13'4 (4.90m x 4.06m)

Utility Room

Stairs To First Floor

Bedroom Two 13'10 x 11'1 (4.22m x 3.38m) Bedroom Three 11'1 x 10'11 (3.38m x 3.33m) Bedroom Four 10'10 x 10'5 (3.30m x 3.18m) Bathroom