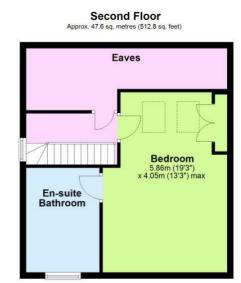

Stairs To Second Floor

Bedroom One 19'3 x 13'3 (5.87m x 4.04m)

En-Suite

Landscaped Rear Garden

Office/Studio

AGENTS NOTES FREEHOLD EPC: D COUNCIL TAX: C

28 Blatchington Road, Hove, East Sussex, BN3 3YN T: 01273 921133 E: www.robertluff.co.uk