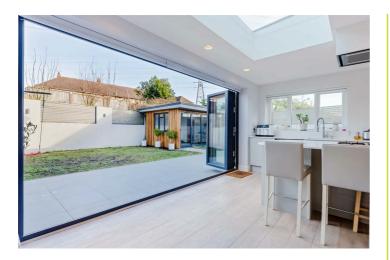

Accommodation offers; four double bedrooms, two bathrooms, open plan kitchen/dining area, additional living area and utility room. Also benefitting from an office/studio, driveway, landscaped rear garden & no onward chain.

## Driveway

**Entrance Hall** 

Kitchen/Diner 21'11 x 20'1 (6.68m x 6.12m) Living Room 16'1 x 13'4 (4.90m x 4.06m)

Utility Room

Stairs To First Floor

Bedroom Two 13'10 x 11'1 (4.22m x 3.38m) Bedroom Three 11'1 x 10'11 (3.38m x 3.33m) Bedroom Four 10'10 x 10'5 (3.30m x 3.18m) Bathroom