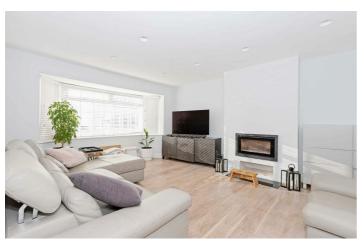

Accommodation offers; four double bedrooms, two bathrooms, open plan kitchen/dining area, additional living area and utility room. Also benefitting from an office/studio, driveway, landscaped rear garden & no onward chain.

## Driveway

**Entrance Hall** 

Kitchen/Diner 21'11 x 20'1 (6.68m x 6.12m) Living Room 16'1 x 13'4 (4.90m x 4.06m)

Utility Room

Stairs To First Floor

Bedroom Two 13'10 x 11'1 (4.22m x 3.38m) Bedroom Three 11'1 x 10'11 (3.38m x 3.33m) Bedroom Four 10'10 x 10'5 (3.30m x 3.18m) Bathroom