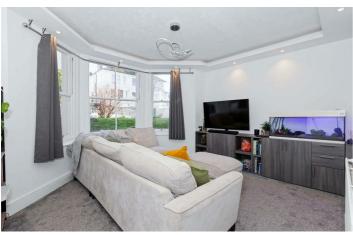

## Accommodation

Entrance Hall

Bedroom 11'5 x 8'3 (3.48m x 2.51m)

Lounge/Diner 14'6 x 12'10 (4.42m x 3.91m)

Kitchen 14'6 x 5'11 (4.42m x 1.80m)

Shower Room

Communal Storage Room

**Agent Notes** Share of Freehold SC: £412 every 6 months EPC: D Council Tax Band: A