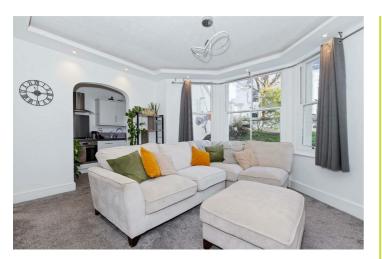

## Accommodation

Entrance Hall

Bedroom 11'5 x 8'3 (3.48m x 2.51m)

Lounge/Diner 14'6 x 12'10 (4.42m x 3.91m)

Kitchen 14'6 x 5'11 (4.42m x 1.80m)

Shower Room

Communal Storage Room

**Agent Notes** Share of Freehold SC: £412 every 6 months EPC: D Council Tax Band: A