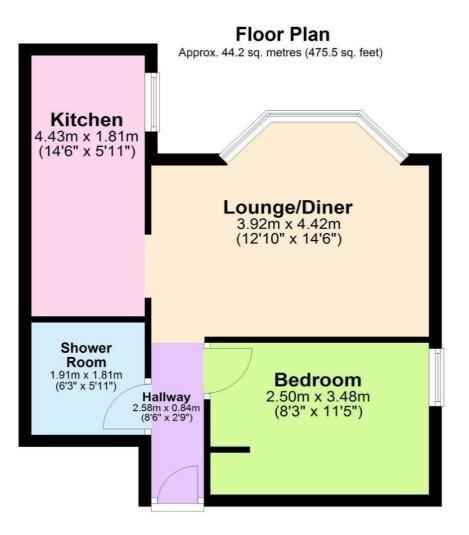

## Accommodation

Entrance Hall

Bedroom 11'5 x 8'3 (3.48m x 2.51m)

Lounge/Diner 14'6 x 12'10 (4.42m x 3.91m)

Kitchen 14'6 x 5'11 (4.42m x 1.80m)

Shower Room

Communal Storage Room

**Agent Notes** Share of Freehold SC: £412 every 6 months EPC: D Council Tax Band: A

28 Blatchington Road, Hove, East Sussex, BN3 3YN T: 01273 921133 E: www.robertluff.co.uk

28 Blatchington Road, Hove, East Sussex, BN3 3YN T: 01273 921133 E: www.robertluff.co.uk

Total area: approx. 44.2 sq. metres (475.5 sq. feet)