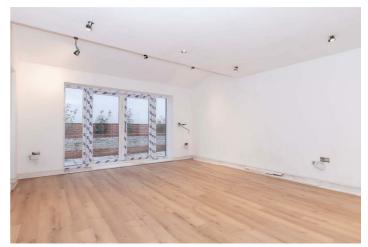

## Accommodation

En Suite

Entrance Hall Kitchen 11'10 x 10'11 (3.61m x 3.33m) Lounge/Diner 24'7 x 14'1 (7.49m x 4.29m) Utility Room WC Stairs To First Floor Bedroom Two 15'2 x 10'8 (4.62m x 3.25m) En-Suite Bedroom Three 11'8 x 7'6 (3.56m x 2.29m) Bathroom Stairs To Second Floor Bedroom One 17'11 x 13'10 (5.46m x 4.22m)