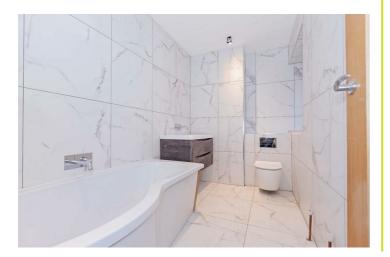

## Accommodation

En Suite

Entrance Hall Kitchen 11'10 x 10'11 (3.61m x 3.33m) Lounge/Diner 24'7 x 14'1 (7.49m x 4.29m) Utility Room WC Stairs To First Floor Bedroom Two 15'2 x 10'8 (4.62m x 3.25m) En-Suite Bedroom Three 11'8 x 7'6 (3.56m x 2.29m) Bathroom Stairs To Second Floor Bedroom One 17'11 x 13'10 (5.46m x 4.22m)