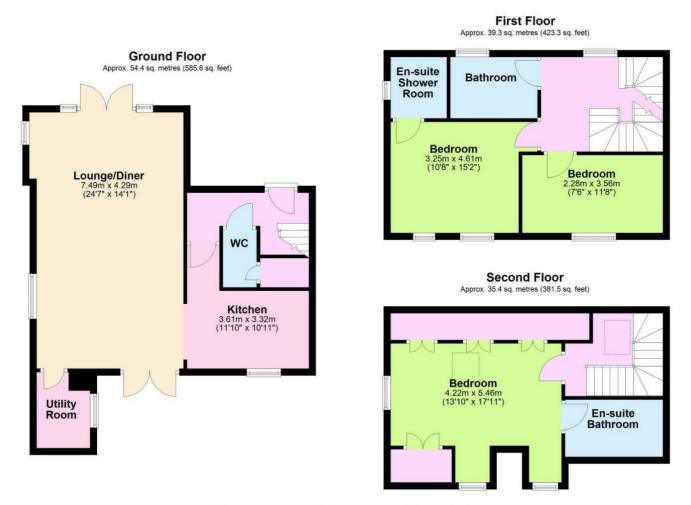

## Accommodation

En Suite

Entrance Hall Kitchen 11'10 x 10'11 (3.61m x 3.33m) Lounge/Diner 24'7 x 14'1 (7.49m x 4.29m) Utility Room WC Stairs To First Floor Bedroom Two 15'2 x 10'8 (4.62m x 3.25m) En-Suite Bedroom Three 11'8 x 7'6 (3.56m x 2.29m) Bathroom Stairs To Second Floor Bedroom One 17'11 x 13'10 (5.46m x 4.22m)

Total area: approx. 129.2 sq. metres (1390.4 sq. feet)

The information provided about this property does not constitute or form any part of an offer or contract, nor may it be regarded as representations. All interested parties must verify accuracy and your solicitor must verify tenure/lease information, fixtures and fittings and, where the property has been extended/converted, planning/building regulation consents. All dimensions are approximate and quoted for guidance only as are floor plans which are not to scale and their accuracy cannot be confirmed. References to appliances and/or services does not imply that they are necessarily in working order or fit for the purpose.