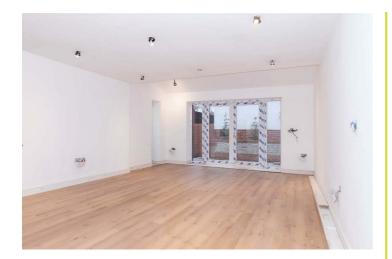

## Accommodation

En Suite

Entrance Hall Kitchen 11'10 x 10'11 (3.61m x 3.33m) Lounge/Diner 24'7 x 14'1 (7.49m x 4.29m) Utility Room WC Stairs To First Floor Bedroom Two 15'2 x 10'8 (4.62m x 3.25m) En-Suite Bedroom Three 11'8 x 7'6 (3.56m x 2.29m) Bathroom Stairs To Second Floor Bedroom One 17'11 x 13'10 (5.46m x 4.22m)