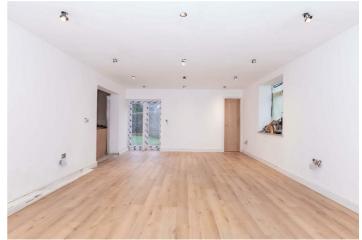

## Accommodation

En Suite

Entrance Hall Kitchen 11'10 x 10'11 (3.61m x 3.33m) Lounge/Diner 24'7 x 14'1 (7.49m x 4.29m) Utility Room WC Stairs To First Floor Bedroom Two 15'2 x 10'8 (4.62m x 3.25m) En-Suite Bedroom Three 11'8 x 7'6 (3.56m x 2.29m) Bathroom Stairs To Second Floor Bedroom One 17'11 x 13'10 (5.46m x 4.22m)