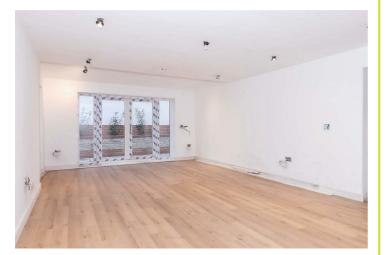

## Accommodation

En Suite

Entrance Hall Kitchen 11'10 x 10'11 (3.61m x 3.33m) Lounge/Diner 24'7 x 14'1 (7.49m x 4.29m) Utility Room WC Stairs To First Floor Bedroom Two 15'2 x 10'8 (4.62m x 3.25m) En-Suite Bedroom Three 11'8 x 7'6 (3.56m x 2.29m) Bathroom Stairs To Second Floor Bedroom One 17'11 x 13'10 (5.46m x 4.22m)