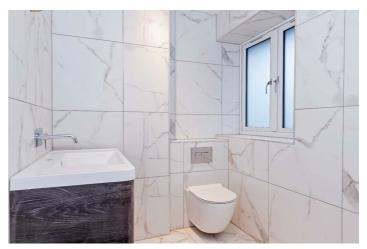

## Accommodation

En Suite

Entrance Hall Kitchen 11'10 x 10'11 (3.61m x 3.33m) Lounge/Diner 24'7 x 14'1 (7.49m x 4.29m) Utility Room WC Stairs To First Floor Bedroom Two 15'2 x 10'8 (4.62m x 3.25m) En-Suite Bedroom Three 11'8 x 7'6 (3.56m x 2.29m) Bathroom Stairs To Second Floor Bedroom One 17'11 x 13'10 (5.46m x 4.22m)