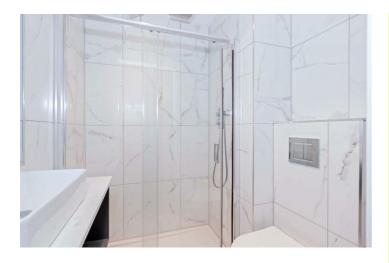

## Accommodation

En Suite

Entrance Hall Kitchen 11'10 x 10'11 (3.61m x 3.33m) Lounge/Diner 24'7 x 14'1 (7.49m x 4.29m) Utility Room WC Stairs To First Floor Bedroom Two 15'2 x 10'8 (4.62m x 3.25m) En-Suite Bedroom Three 11'8 x 7'6 (3.56m x 2.29m) Bathroom Stairs To Second Floor Bedroom One 17'11 x 13'10 (5.46m x 4.22m)