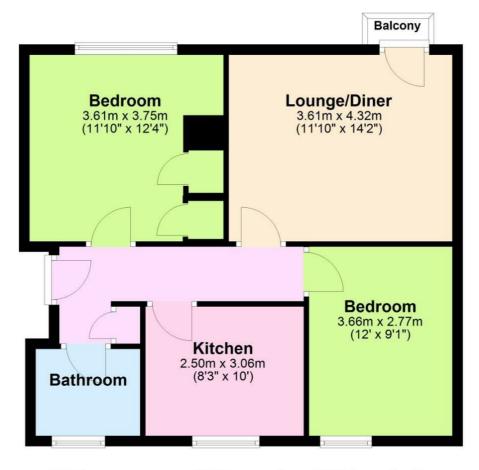

28 Blatchington Road, Hove, East Sussex, BN3 3YN T: 01273 921133 E: www.robertluff.co.uk

Floor Plan Approx. 58.8 sq. metres (633.1 sq. feet)

Total area: approx. 58.8 sq. metres (633.1 sq. feet)

The information provided about this property does not constitute or form any part of an offer or contract, nor may it be regarded as representations. All interested parties must verify accuracy and your solicitor must verify tenure/lease information, fixtures and fittings and, where the property has been extended/converted, planning/building regulation consents. All dimensions are approximate and quoted for guidance only as are floor plans which are not to scale and their accuracy cannot be confirmed. References to appliances and/or services does not imply that they are necessarily in working order or fit for the purpose.