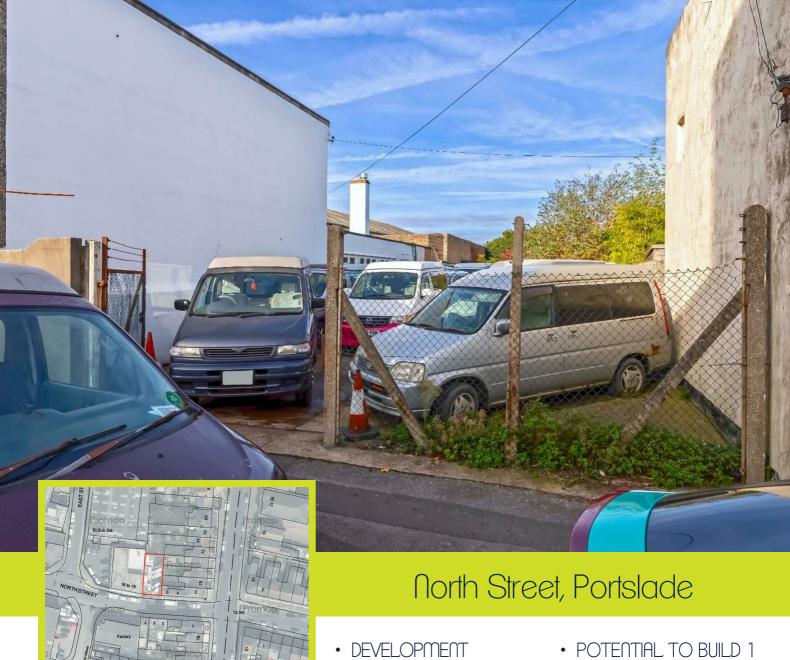

Asking Price £250,000 Freehold OPPORTUNITYHIGHLY SOUGHT AFTER LOCATION

• POTENTIAL TO BUILD 1 OR 2 HOUSES STOPC

Robert Luff & Co are delighted to offer to market this development opportunity in North Street, Portslade. This parcel of land has potential to build one or two houses STNPC. Alternatively it can be used as storage.