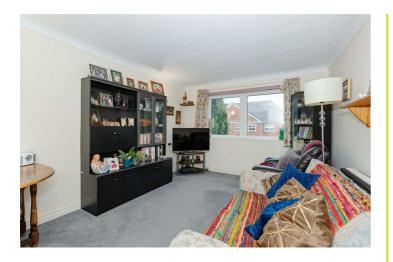

## Accommodation

Kitchen 9 x 5'8 (2.74m x 1.73m)

Lounge/Diner 14'9 x 10'8 (4.50m x 3.25m)

Bedroom One 13'10 x 9'3 (4.22m x 2.82m)

Bedroom Two 13'10 x 9'2 (4.22m x 2.79m)

Shower Room