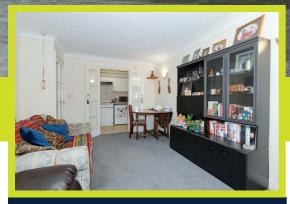

## Accommodation

Kitchen 9 x 5'8 (2.74m x 1.73m)

Lounge/Diner 14'9 x 10'8 (4.50m x 3.25m)

Bedroom One 13'10 x 9'3 (4.22m x 2.82m)

Bedroom Two 13'10 x 9'2 (4.22m x 2.79m)

Shower Room