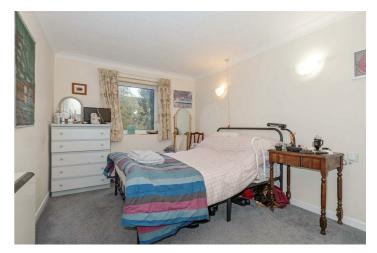

## Accommodation

Kitchen 9 x 5'8 (2.74m x 1.73m)

Lounge/Diner 14'9 x 10'8 (4.50m x 3.25m)

Bedroom One 13'10 x 9'3 (4.22m x 2.82m)

Bedroom Two 13'10 x 9'2 (4.22m x 2.79m)

Shower Room