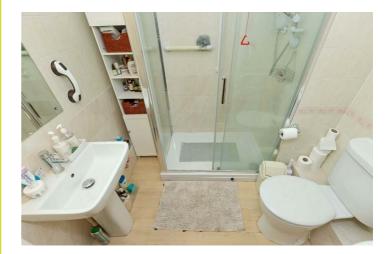

## Accommodation

Kitchen 9 x 5'8 (2.74m x 1.73m)

Lounge/Diner 14'9 x 10'8 (4.50m x 3.25m)

Bedroom One 13'10 x 9'3 (4.22m x 2.82m)

Bedroom Two 13'10 x 9'2 (4.22m x 2.79m)

Shower Room