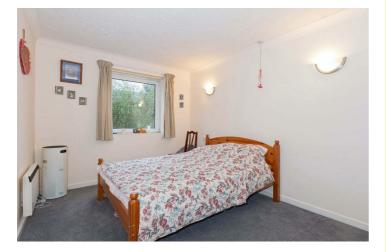

## Accommodation

Kitchen 9 x 5'8 (2.74m x 1.73m)

Lounge/Diner 14'9 x 10'8 (4.50m x 3.25m)

Bedroom One 13'10 x 9'3 (4.22m x 2.82m)

Bedroom Two 13'10 x 9'2 (4.22m x 2.79m)

Shower Room