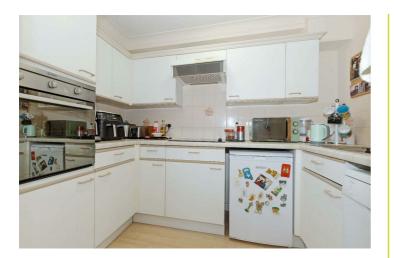

## Accommodation

Kitchen 9 x 5'8 (2.74m x 1.73m)

Lounge/Diner 14'9 x 10'8 (4.50m x 3.25m)

Bedroom One 13'10 x 9'3 (4.22m x 2.82m)

Bedroom Two 13'10 x 9'2 (4.22m x 2.79m)

Shower Room