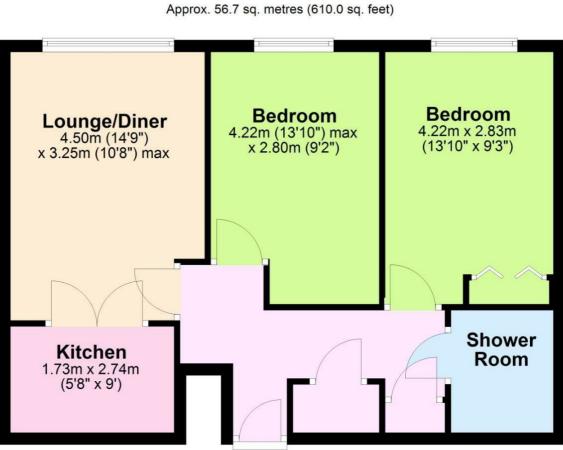

## Accommodation

Kitchen 9 x 5'8 (2.74m x 1.73m)

Lounge/Diner 14'9 x 10'8 (4.50m x 3.25m)

Bedroom One 13'10 x 9'3 (4.22m x 2.82m)

Bedroom Two 13'10 x 9'2 (4.22m x 2.79m)

Shower Room

Floor Plan Approx. 56.7 sq. metres (610.0 sq. feet)

Total area: approx. 56.7 sq. metres (610.0 sq. feet)

The information provided about this property does not constitute or form any part of an offer or contract, nor may it be regarded as representations. All interested parties must verify accuracy and your solicitor must verify tenure/lease information, fixtures and fittings and, where the property has been extended/converted, planning/building regulation consents. All dimensions are approximate and quoted for guidance only as are floor plans which are not to scale and their accuracy cannot be confirmed. References to appliances and/or services does not imply that they are necessarily in working order or fit for the purpose.