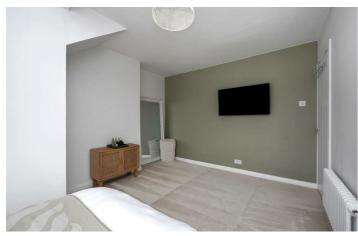

### Bedroom Two 12'11" x 11'0" (3.96 x 3.36)

Wall mounted radiator, double glazed UPVC windows, built in storage cupboard