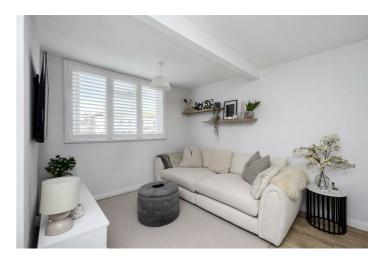

# Dining / Living Room 19'11" x 12'4" (6.08 x 3.78)

Wall mounted radiators, West facing double glazed windows with shutters