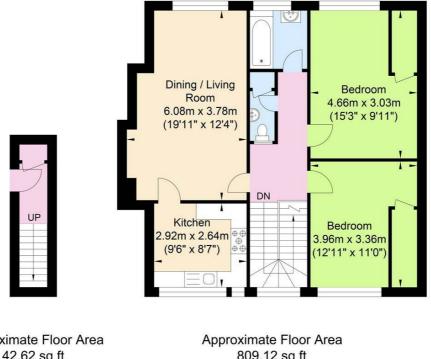

### Accommodation

#### Entrance Hall

# Dining / Living Room 19'11" x 12'4" (6.08 x 3.78)

Wall mounted radiators, West facing double glazed windows with shutters

### Kitchen 9'6" x 8'7" (2.92 x 2.64)

Mix of wall and base units with space for; washing machine and fridge freezer. Integrated oven with induction hob, extractor, double glazed UPVC windows

### Bedroom One 15'3" x 9'11" (4.66 x 3.03)

Carpet flooring, wall mounted radiators, double glazed UPVC windows with shutters, built in storage cupboard

### Bedroom Two 12'11" x 11'0" (3.96 x 3.36)

Wall mounted radiator, double glazed UPVC windows, built in storage cupboard

#### Bathroom

Vinyl flooring, bath with overheard shower, vanity sink unit, double glazed UPVC window,

Separate WC WC, sink

28 Blatchington Road, Hove, East Sussex, BN3 3YN T: 01273 921133 E: www.robertluff.co.uk

Approximate Floor Area 42.62 sq ft (3.96 sq m)

809.12 sq ft (75.17 sq m)

Approximate Gross Internal Area = 79.13 sq m / 851.74 sq ft Illustration for identification purposes only, measurements are approximate, not to scale.