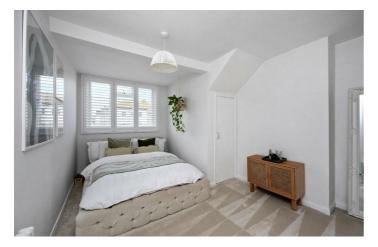

### Bedroom One 15'3" x 9'11" (4.66 x 3.03)

Carpet flooring, wall mounted radiators, double glazed UPVC windows with shutters, built in storage cupboard