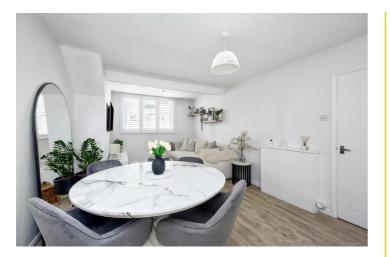

# Dining / Living Room 19'11" x 12'4" (6.08 x 3.78)

Wall mounted radiators, West facing double glazed windows with shutters