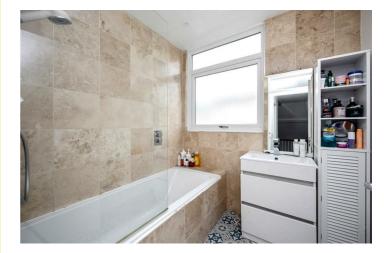

#### Bathroom

Vinyl flooring, bath with overheard shower, vanity sink unit, double glazed UPVC window,

Separate WC WC, sink