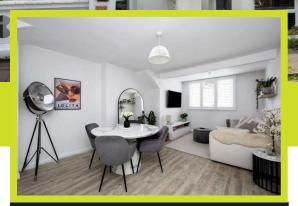

# Dining / Living Room 19'11" x 12'4" (6.08 x 3.78)

Wall mounted radiators, West facing double glazed windows with shutters