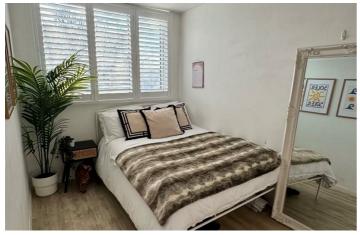

### Bedroom One 15'3" x 9'11" (4.66 x 3.03)

Carpet flooring, wall mounted radiators, double glazed UPVC windows with shutters, built in storage cupboard

### Bedroom Two 12'11" x 11'0" (3.96 x 3.36)

Wall mounted radiator, double glazed UPVC windows, built in storage cupboard