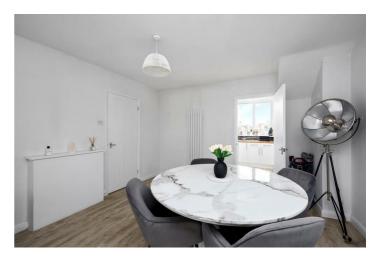

# Dining / Living Room 19'11" x 12'4" (6.08 x 3.78)

Wall mounted radiators, West facing double glazed windows with shutters