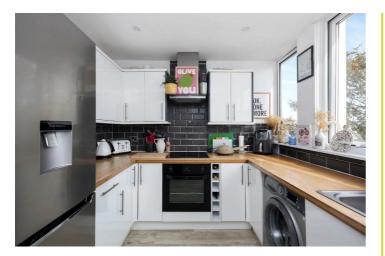

### Kitchen 9'6" x 8'7" (2.92 x 2.64)

Mix of wall and base units with space for; washing machine and fridge freezer. Integrated oven with induction hob, extractor, double glazed UPVC windows