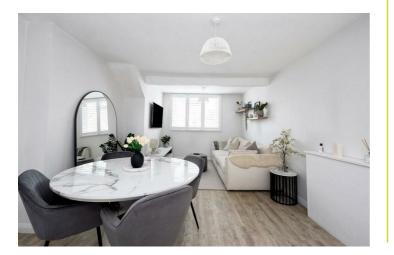

# Dining / Living Room 19'11" x 12'4" (6.08 x 3.78)

Wall mounted radiators, West facing double glazed windows with shutters