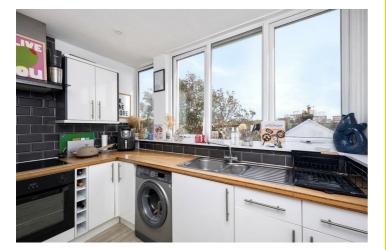

### Kitchen 9'6" x 8'7" (2.92 x 2.64)

Mix of wall and base units with space for; washing machine and fridge freezer. Integrated oven with induction hob, extractor, double glazed UPVC windows