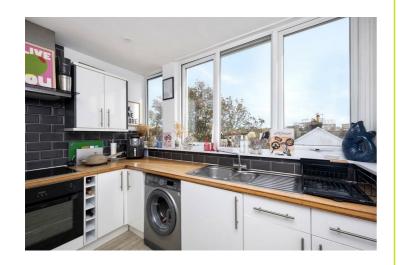

#### Kitchen 9'6" x 8'7" (2.92 x 2.64)

Mix of wall and base units with space for; washing machine and fridge freezer. Integrated oven with induction hob, extractor, double glazed UPVC windows