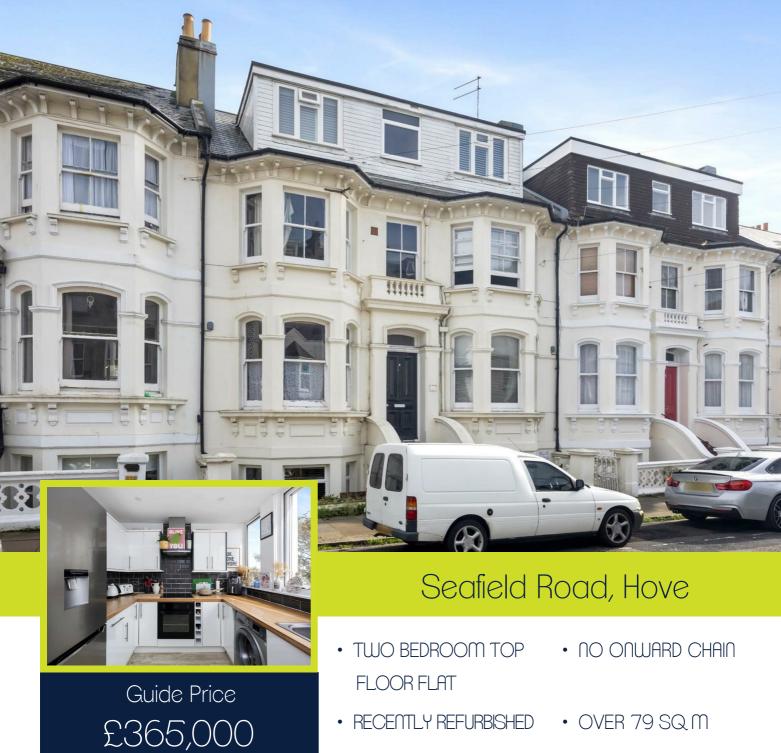

WEST FACING LOUNGE

Welcome to Seafield Road, Hove - a charming location for this spacious two-bedroom flat that occupies the entire top floor. Situated in the heart of central Hove, this property offers the perfect blend of convenience and coastal living, being just minutes away from the picturesque Hove seafront.

Leasehold

This recently refurbished flat boasts a modern interior, providing a fresh canvas for you to make it your own. With no onward chain, the process of making this flat your new home is made even smoother. The close proximity to Hove mainline station ensures easy access to transportation links, making commuting a breeze.

#### Kitchen 9'6" x 8'7" (2.92 x 2.64)

Mix of wall and base units with space for; washing machine and fridge freezer. Integrated oven with induction hob, extractor, double glazed UPVC windows