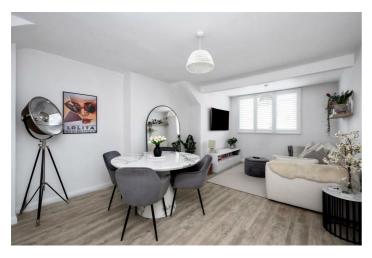

# Dining / Living Room 19'11" x 12'4" (6.08 x 3.78)

Wall mounted radiators, West facing double glazed windows with shutters