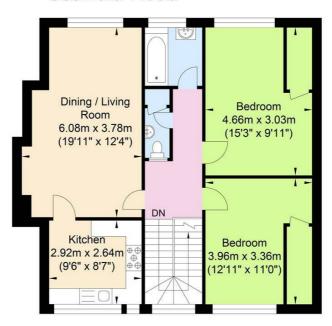

#### Accommodation

#### **Entrance Hall**

# Dining / Living Room 19'11" x 12'4" (6.08 x 3.78)

Wall mounted radiators, West facing double glazed windows with shutters

#### Kitchen 9'6" x 8'7" (2.92 x 2.64)

Mix of wall and base units with space for; washing machine and fridge freezer. Integrated oven with induction hob, extractor, double glazed UPVC windows

## Bedroom One 15'3" x 9'11" (4.66 x 3.03)

Carpet flooring, wall mounted radiators, double glazed UPVC windows with shutters, built in storage cupboard

# Bedroom Two 12'11" x 11'0" (3.96 x 3.36)

Wall mounted radiator, double glazed UPVC windows, built in storage cupboard

#### **Bathroom**

Vinyl flooring, bath with overheard shower, vanity sink unit, double glazed UPVC window,

# Separate WC

WC, sink

#### Seafield Road

Approximate Floor Area 42.62 sq ft (3.96 sq m)

Approximate Floor Area 809.12 sq ft (75.17 sq m)

Approximate Gross Internal Area = 79.13 sq m / 851.74 sq ft Illustration for identification purposes only, measurements are approximate, not to scale.