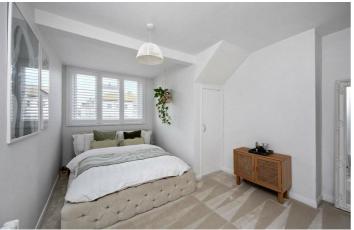

## Bedroom One 15'3" x 9'11" (4.66 x 3.03)

Carpet flooring, wall mounted radiators, double glazed UPVC windows with shutters, built in storage cupboard