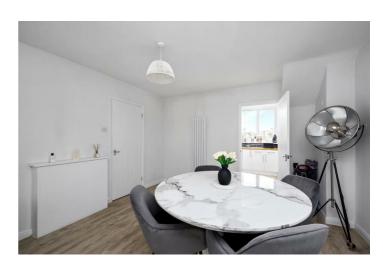

# Dining / Living Room 19'11" x 12'4" (6.08 x 3.78)

Wall mounted radiators, West facing double glazed windows with shutters