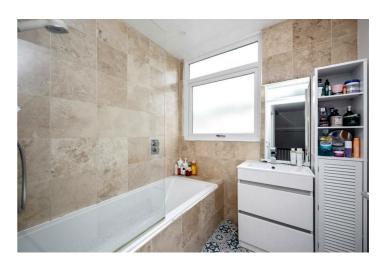

#### **Bathroom**

Vinyl flooring, bath with overheard shower, vanity sink unit, double glazed UPVC window,