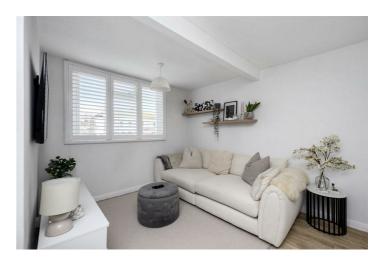

# Bedroom Two 12'11" x 11'0" (3.96 x 3.36)

Wall mounted radiator, double glazed UPVC windows, built in storage cupboard