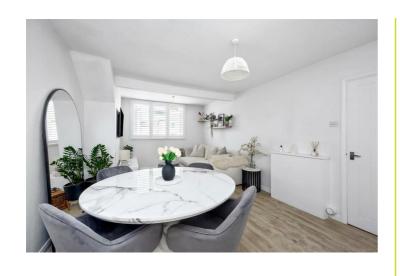

# Dining / Living Room 19'11" x 12'4" (6.08 x 3.78)

Wall mounted radiators, West facing double glazed windows with shutters