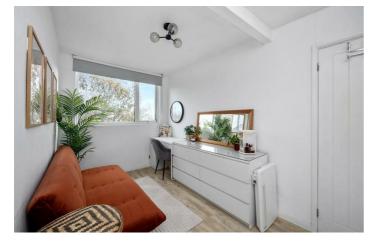

# Bedroom Two 12'11" x 11'0" (3.96 x 3.36)

Wall mounted radiator, double glazed UPVC windows, built in storage cupboard