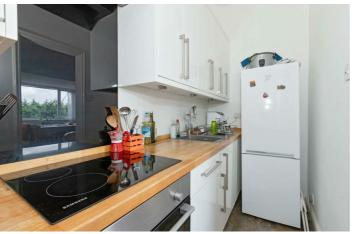

#### Kitchen 10'5" x 4'3" (3.18 x 1.30)

Mix of wall mounted and base units, with integrated oven, induction hob, extractor, space for appliances, original sash window