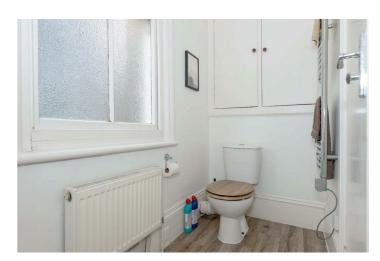

#### Bathroom

Vinyl flooring, bath with overhead shower, sink, WC, wall mounted radiator, wall mounted towel rail, original sash window