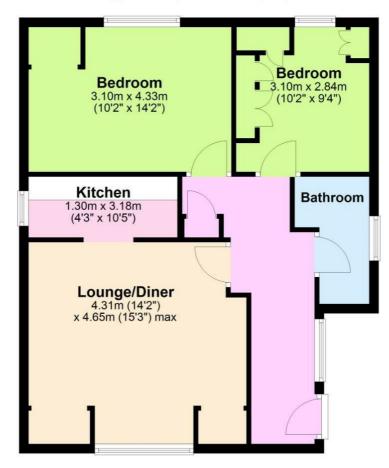

# Lounge/Diner 15'3" x 14'1" (4.65 x 4.31)

Carpet flooring, wall mounted radiator, West facing UPVC double glazed windows, fireplace

#### Kitchen 10'5" x 4'3" (3.18 x 1.30)

Mix of wall mounted and base units, with integrated oven, induction hob, extractor, space for appliances, original sash window

#### Bedroom One 14'2" x 10'2" (4.33 x 3.10)

Carpet flooring, wall mounted radiator, double glazed sash windows, storage

## Bedroom Two 10'2" x 9'3" (3.10 x 2.84)

Carpet flooring, wall mounted radiator, double glazed windows, built in wardrobes

#### Bathroom

Vinyl flooring, bath with overhead shower, sink, WC, wall mounted radiator, wall mounted towel rail, original sash window

#### Agents Notes

Tenure: Share Of Freehold Approx 966 Years Remaining On The Lease Maintenance: £100 per Month EPC Rating: D With The Possibility Of A C

Floor Plan Approx. 61.2 sq. metres (659.1 sq. feet)

Total area: approx. 61.2 sq. metres (659.1 sq. feet)

The information provided about this property does not constitute or form any part of an offer or contract, nor may it be regarded as representations. All interested parties must verify accuracy and your solicitor must verify tenure/lease information, fixtures and fittings and, where the property has been extended/converted, planning/building regulation consents. All dimensions are approximate and quoted for guidance only as are floor plans which are not to scale and their accuracy cannot be confirmed. References to appliances and/or services does not imply that they are necessarily in working order or fit for the purpose.