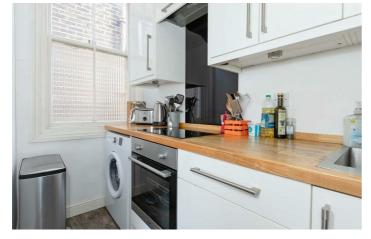

#### Kitchen 10'5" x 4'3" (3.18 x 1.30)

Mix of wall mounted and base units, with integrated oven, induction hob, extractor, space for appliances, original sash window