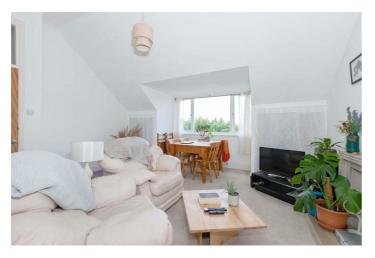

# Lounge/Diner 15'3" x 14'1" (4.65 x 4.31)

Carpet flooring, wall mounted radiator, West facing UPVC double glazed windows, fireplace