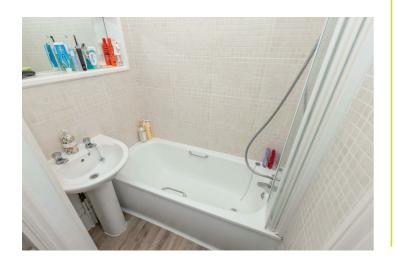

#### Bathroom

Vinyl flooring, bath with overhead shower, sink, WC, wall mounted radiator, wall mounted towel rail, original sash window