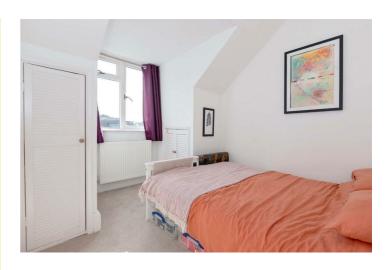

## Bedroom Two 10'2" x 9'3" (3.10 x 2.84)

Carpet flooring, wall mounted radiator, double glazed windows, built in wardrobes