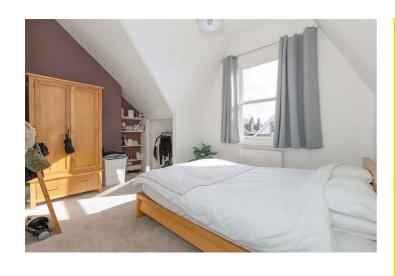

#### Bedroom One 14'2" x 10'2" (4.33 x 3.10)

Carpet flooring, wall mounted radiator, double glazed sash windows, storage

## Bedroom Two 10'2" x 9'3" (3.10 x 2.84)

Carpet flooring, wall mounted radiator, double glazed windows, built in wardrobes