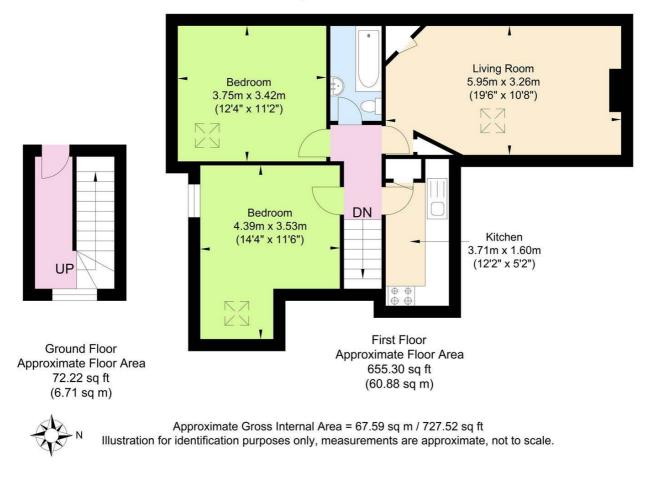

## Accommodation

## Entrance

Stairs Leading To Top Floor Living Room 19'6" x 10'8" (5.95 x 3.26) Kitchen 12'2" x 5'2" (3.71 x 1.60) Bedroom One 14'4" x 11'6" (4.39 x 3.53) Bedroom Two 12'3" x 11'2" (3.75 x 3.42) Bathroom Allocated Parking Agents Notes