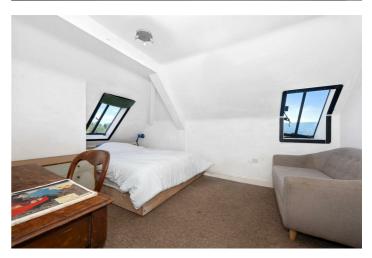

Accommodation offers; Living room, separate kitchen, two double bedrooms and a bathroom. Other benefits include; a share of freehold, no onward chain, allocated parking and potential to make bigger subject to necessary planning.

## Entrance

Stairs Leading To Top Floor Living Room 19'6" x 10'8" (5.95 x 3.26) Kitchen 12'2" x 5'2" (3.71 x 1.60) Bedroom One 14'4" x 11'6" (4.39 x 3.53) Bedroom Two 12'3" x 11'2" (3.75 x 3.42) Bathroom Allocated Parking Agents Notes