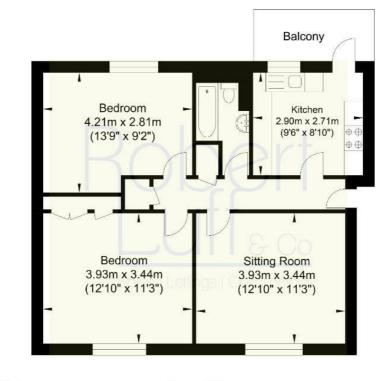

## Sheridan Terrace

X

Second Floor Approximate Floor Area 625.92 sq ft (58.15 sq m)

Approximate Gross Internal Area = 58.15 sq m / 625.92 sq ft Illustration for identification purposes only, measurements are approximate, not to scale.